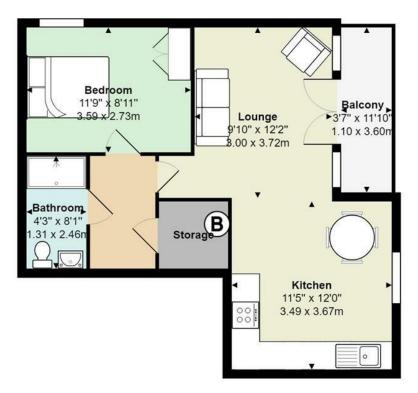

Total Area: 481 ft<sup>2</sup> ... 44.7 m<sup>2</sup> (excluding balcony)

All measurements are approximate and for display purposes only

Virtual Reality & 3D Scaled models of all of our properties for sale. You can even walk around them on our website

## Living Kitchen Area

Balcony

Bedroom

Bathroom

**Tenure**Leasehold, with a 125 year lease from 2014, but this is to be confirmed by your solicitor

Ground Rent
We have been informed by the owner that its £250 per year, but this is to be confirmed by your solicitor