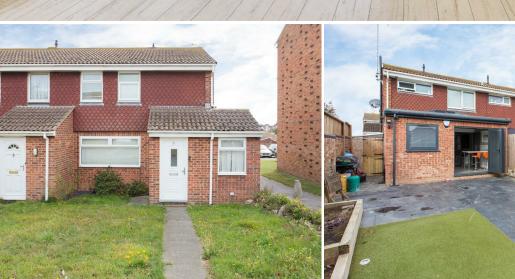

## **ABOUT**

STUNNING TWO BEDROOM END OF TERRACE HOUSE WITH OFF STREET PARKING!

Miles and Barr are delighted to present this stunning two bedroom end of terrrace house finished to a high standard throughout. This property has been fully refurbished throughout by the current owner and no expense as been spared.

Ground Floor

The property comprises from a entrance porch to the front with a downstairs WC, Large open plan Lounge/Dining room with underfloor heating throughout, Patio doors leading into a beautifully extended kitchen boasting lots of light from the roof lantern. The kitchen is fitted with Corin Worktops, Faber extractor fan and Hob, Bosch Oven and Heating shelf, Wine cooler, Dishwasher and Bi-folding doors with fitted blinds out to the garden.

Externally you will find a lean to running to the right side of the property, low maintainence garden with astroturf and patio slabs with direct access to the garage and private allocated parking space to the rear. Located within a quiet cul de sac in the soughte after location of Palm Bay, this property is close to highly praised local primary schools, bus routes connecting to Canterbury and a close walk to local amenities.