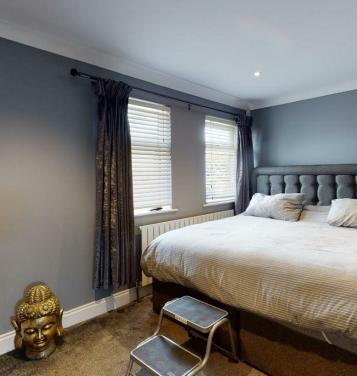

First Floor

Upstairs you find a Wetroom with rainfall shower tiled floor with soakaway and bluetooth mirror, you then find the second bedroom which is a double sized room, with plenty of space for wardrobes and a double bed to fit, the master bedroom is located to the front of the property which is big enough to be split into a two rooms but the current owner has kept it as one to have the privilage of a large built in wardrobe space to the left with a further storage cupboard over the stairs.

## **DESCRIPTION**

Lounge 21'4 x 16'10 (6.50m x 5.13m)

Kitchen 14'11 x 8'9 (4.55m x 2.67m)

Bedroom 1 12'11" x 10'5" (3.96m x 3.18m)

Bedroom 2 11'6" x 9'3" (3.51m x 2.82m)

Wetroom 6'11" x 5'4" (2.13m x 1.65m)