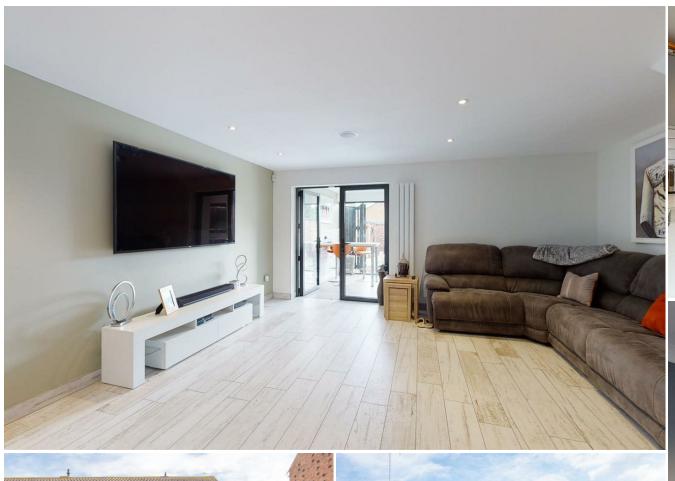

Ground Floor

The property comprises from a entrance porch to the front with a downstairs WC, Large open plan Lounge/Dining room with underfloor heating throughout, Patio doors leading into a beautifully extended kitchen boasting lots of light from the roof lantern. The kitchen is fitted with Corin Worktops, Faber extractor fan and Hob, Bosch Oven and Heating shelf, Wine cooler, Dishwasher and Bi-folding doors with fitted blinds out to the garden.