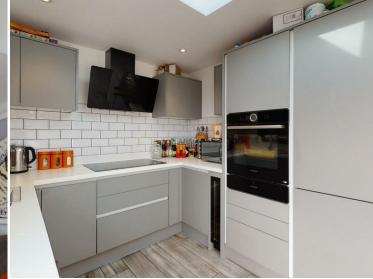

Ground Floor

The property comprises from a entrance porch to the front with a downstairs WC, Large open plan Lounge/Dining room with underfloor heating throughout, Patio doors leading into a beautifully extended kitchen boasting lots of light from the roof lantern. The kitchen is fitted with Corin Worktops, Faber extractor fan and Hob, Bosch Oven and Heating shelf, Wine cooler, Dishwasher and Bi-folding doors with fitted blinds out to the garden.