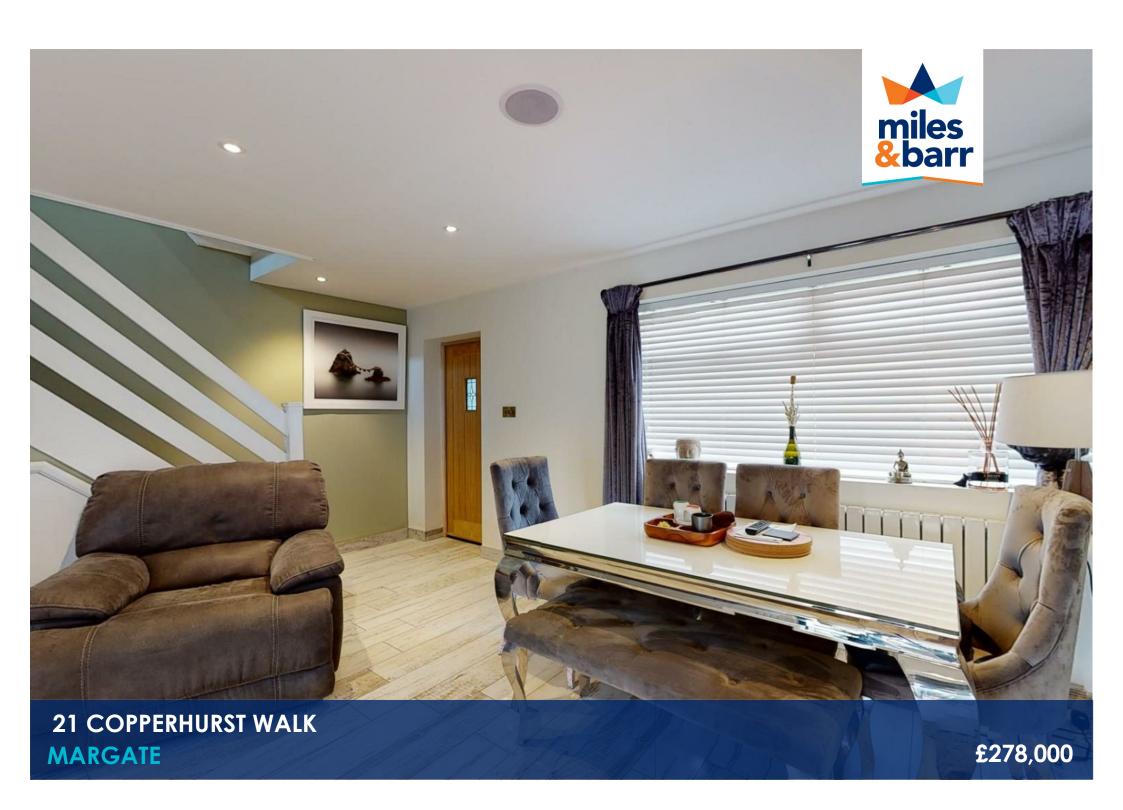

Ground Floor

The property comprises from a entrance porch to the front with a downstairs WC, Large open plan Lounge/Dining room with underfloor heating throughout, Patio doors leading into a beautifully extended kitchen boasting lots of light from the roof lantern. The kitchen is fitted with Corin Worktops, Faber extractor fan and Hob, Bosch Oven and Heating shelf, Wine cooler, Dishwasher and Bi-folding doors with fitted blinds out to the garden.