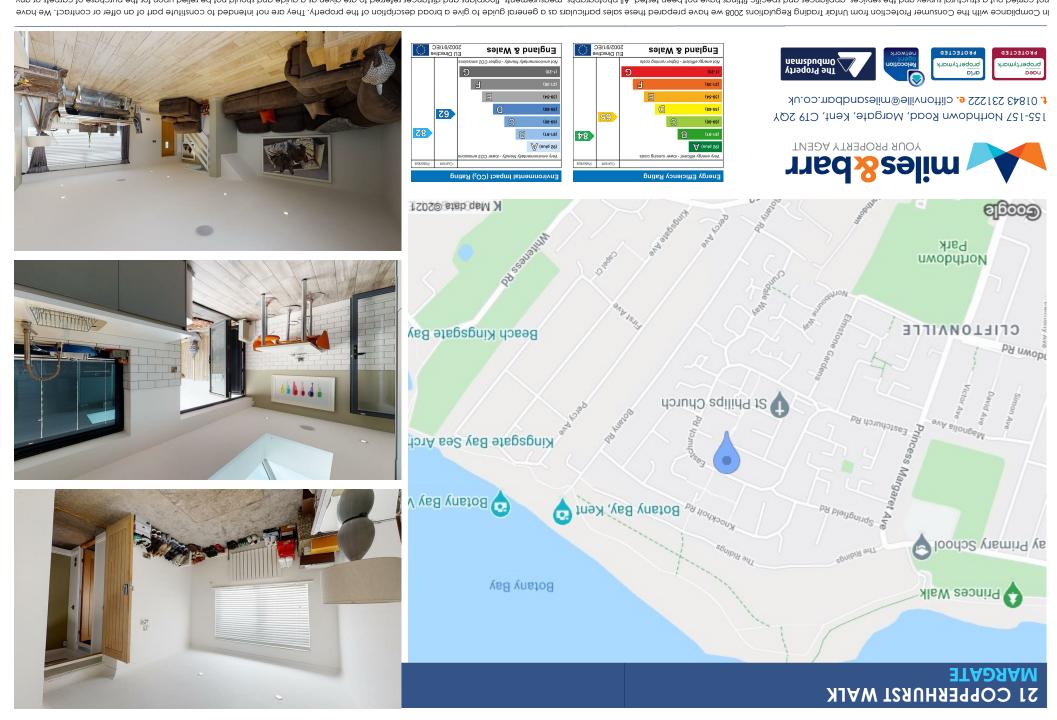

First Floor

Upstairs you find a Wetroom with rainfall shower tiled floor with soakaway and bluetooth mirror, you then find the second bedroom which is a double sized room, with plenty of space for wardrobes and a double bed to fit, the master bedroom is located to the front of the property which is big enough to be split into a two rooms but the current owner has kept it as one to have the privilage of a large built in wardrobe space to the left with a further storage cupboard over the stairs.