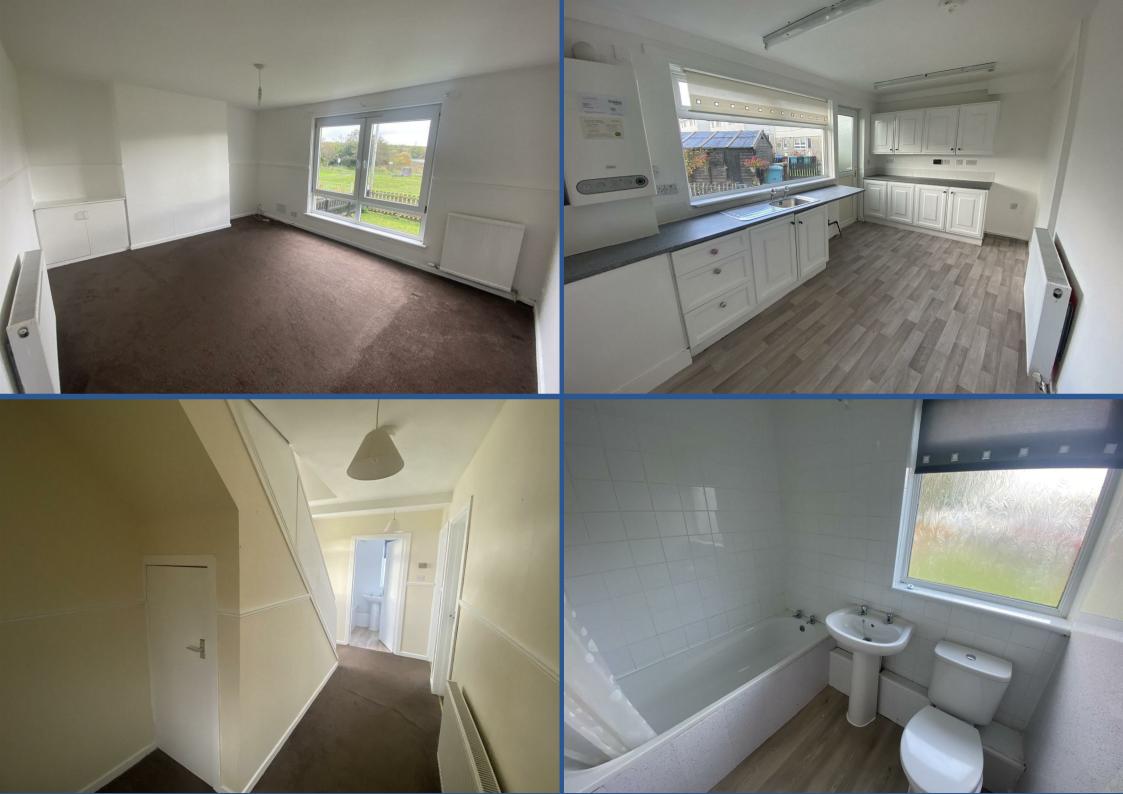

The ground floor of the property boasts; large living room, modern kitchen with back door access to private garden and family bathroom with shower over bath,

The first floor of the property consists of 3 double bedrooms two with fitted wardrobes.