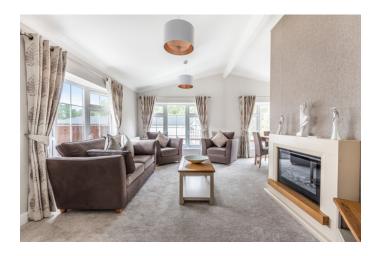

### £260,000

Hurn, Christchurch, Dorset, BH23

The Willerby Hazelwood bungalow style park home features bay windows throughout with generously proportioned rooms and thoughtful storage solutions. The interior design in the Hazelwood is very much on trend, with warm woods and fabrics in tones of cappuccino and blush. The feature walls have a textured feel to add that luxury finish.

Set amongst beautiful forest and countryside, residents can enjoy picturesque landscaped and well-maintained grounds with recreational facilities such as swimming pools, a gymnasium and coffee lounge.