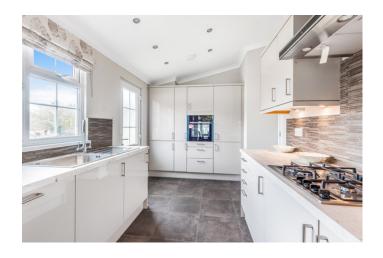

### £260,000

Hurn, Christchurch, Dorset, BH23

The Willerby Hazelwood bungalow style park home features bay windows throughout with generously proportioned rooms and thoughtful storage solutions. The interior design in the Hazelwood is very much on trend, with warm woods and fabrics in tones of cappuccino and blush. The feature walls have a textured feel to add that luxury finish.

- Brand new home
- Fully fitted kitchen
- Retirement property
- Over 45s
- Gated and secure community
- Pet-friendly
- Fully furnished
- Community living
- Part Exchange available