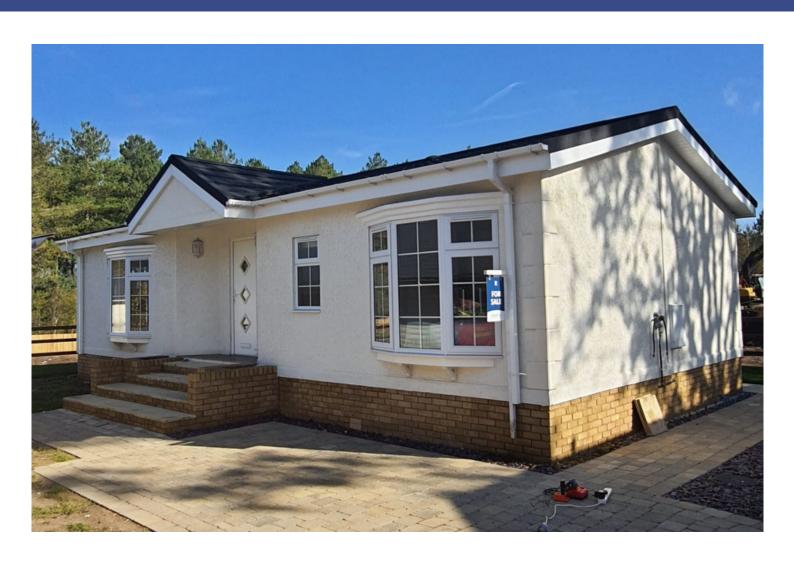

# New Forest Glades

Christchurch, Dorset, BH23

Willerby Hazlewood (40x20)

### £260,000

Hurn, Christchurch, Dorset, BH23

The Willerby Hazelwood bungalow style park home features bay windows throughout with generously proportioned rooms and thoughtful storage solutions. The interior design in the Hazelwood is very much on trend, with warm woods and fabrics in tones of cappuccino and blush. The feature walls have a textured feel to add that luxury finish.