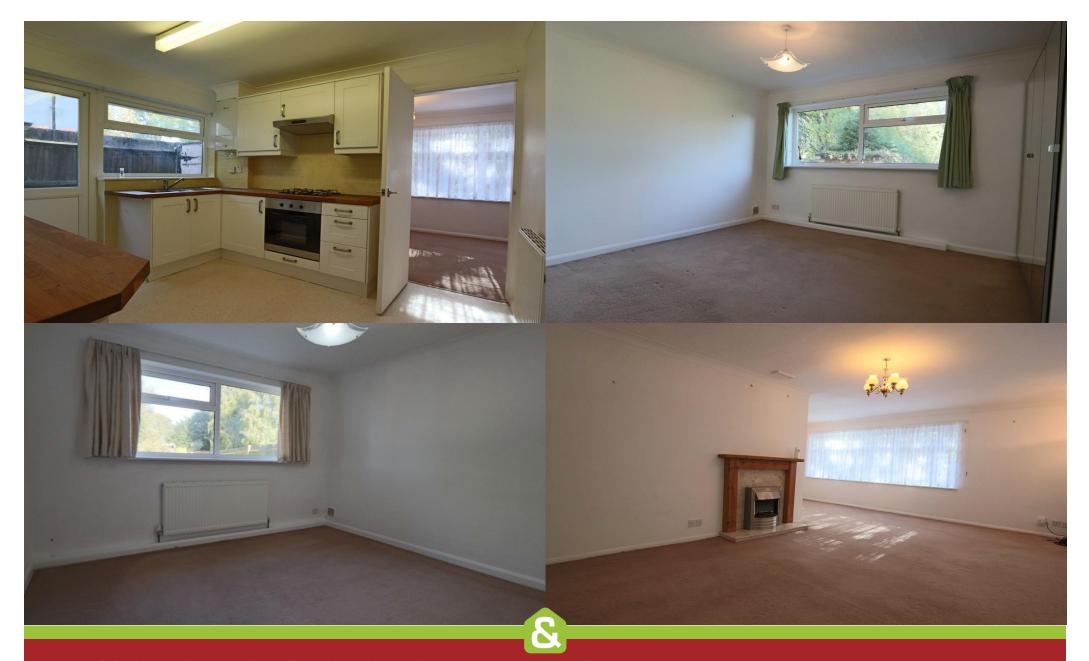

1 Canons Hill, Old Coulsdon, Surrey, CR5 1HB - Price £625,000

SALES & LETTINGS

E BELLY THE MELL STREET

With NO ONWARD CHAIN this well-presented TWO BEDROOM DETACHED BUNGALOW is situated in a wide level plot in a prestigious road of Old Coulsdon adjacent to Grange Park and within a level walk of the heart of the village offering excellent local facilities including good transport links, library, churches and a good choice of well-respected schools for all ages in addition to a great community spirit. The property offers 'L' shaped LOUNGE / DINER, RE-FITTED KITCHEN, MODERN RE-FITTED SHOWER ROOM, TWO BEDROOMS, GARAGE AND OFF-STREET PARKING FOR SEVERAL CARS, GAS CENTRAL HEATING, PRIVATE REAR GARDEN. Along with the potential to extend (subject to planning permission) viewing of this unique property is strongly recommended.

- Two Bedroom Detached Bungalow
- Spacious 'L' Shaped Lounge/DIner
- Re-fitted Kitchen
- Modern Re-fitted Shower Room
- Gas Central Heating
- Private Level Rear Garden
- Garage & Off Street Parking
- Quiet Cul-de-Sac Location
- Available Now
- No Onward Chain