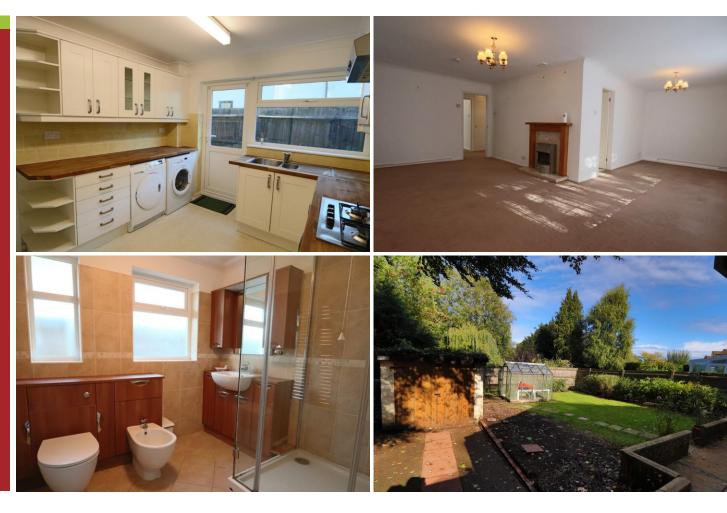

1 Canons Hill, Old Coulsdon, Surrey, CR5 1HB - Price £625,000

SALES & LETTINGS

E BELLY THE MELL STREET

With NO ONWARD CHAIN this well-presented TWO BEDROOM DETACHED BUNGALOW is situated in a wide level plot in a prestigious road of Old Coulsdon adjacent to Grange Park and within a level walk of the heart of the village offering excellent local facilities including good transport links, library, churches and a good choice of well-respected schools for all ages in addition to a great community spirit. The property offers 'L' shaped LOUNGE / DINER, RE-FITTED KITCHEN, MODERN RE-FITTED SHOWER ROOM, TWO BEDROOMS, GARAGE AND OFF-STREET PARKING FOR SEVERAL CARS, GAS CENTRAL HEATING, PRIVATE REAR GARDEN. Along with the potential to extend (subject to planning permission) viewing of this unique property is strongly recommended.

- Two Bedroom Detached Bungalow
- Spacious 'L' Shaped Lounge/DIner
- Re-fitted Kitchen
- Modern Re-fitted Shower Room
- Gas Central Heating
- Private Level Rear Garden
- Garage & Off Street Parking
- Quiet Cul-de-Sac Location
- Available Now
- No Onward Chain