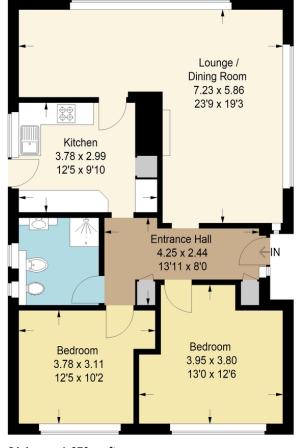

## Canons Hill, Old Coulsdon, CR5

Approximate Gross Internal Area 81.1 sq m / 873 sq ft

81.1 sq m / 873 sq ft

Illustration for identification purposes only, measurements are approximate, not to scale. floorplansUsketch.com © (ID568508)