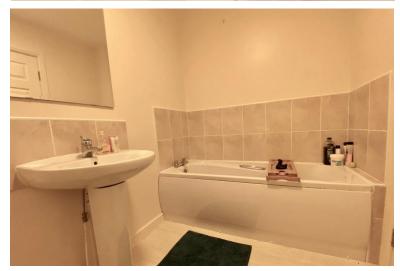

#### **BATHROOM**

8' 9" x 6' (2.67m x 1.83m) Spacious bathroom comprising of a white modern suite with panelled bath, pedestal wash basin, low level w.c, partial tiling and heated towel radiator.