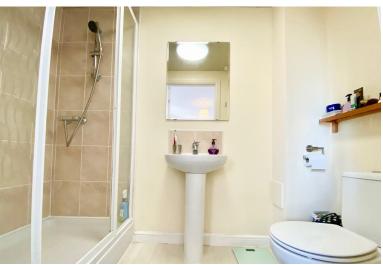

# **EN-SUITE**

Step in shower enclosure, low level w.c, pedestal wash basin, part tiled, extractor fan and heated towel radiator.