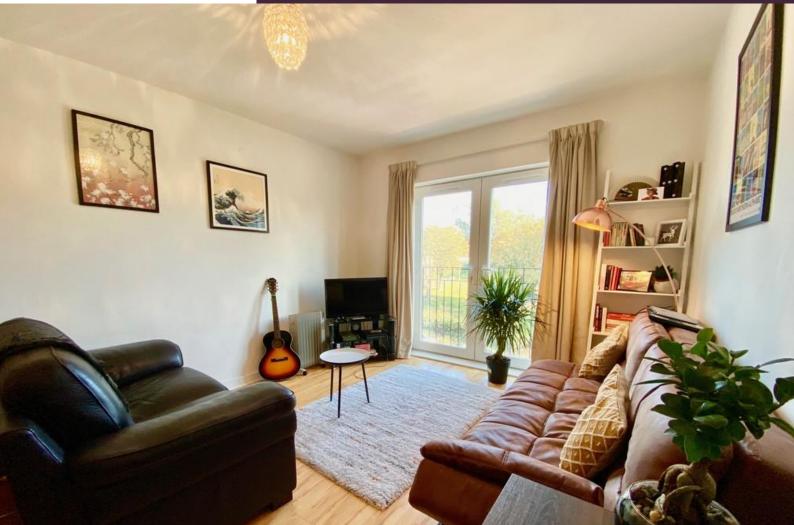

### LOUNGE/DINER

13' x 11' 2" (3.96m x 3.4m) Having a Juliette balcony with patio windows, laminate flooring, electric radiator and opening to the kitchen area.