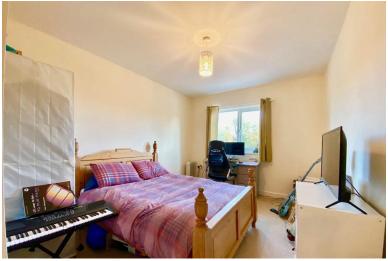

### **BEDROOM TWO**

14' 9" x 10' 2" (4.5m x 3.1m) Located to the front elevation and having a UPVC window and electric radiator.