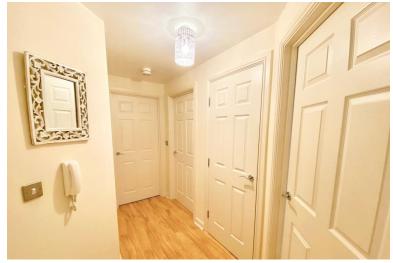

# RECEPTION HALLWAY

Spacious entrance to the property with laminate flooring leading to the inner hall.

# **INNER HALL**

Laminate flooring, telephone intercom and built in storage cupboard.