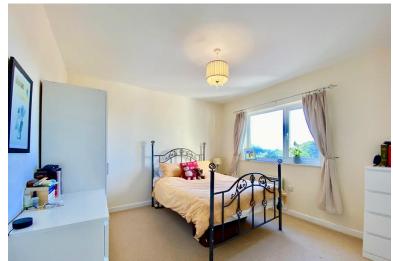

### **BEDROOM ONE**

12' 8" x 11' 4" (3.86m x 3.45m) Master bedroom located to the rear of the property and having a UPVC window with far reaching valley views, electric radiator and leading to the en-suite.