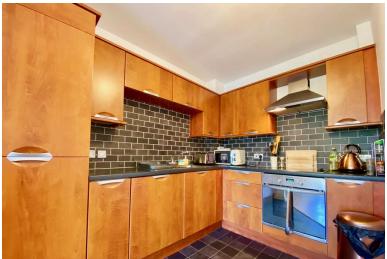

# **KITCHEN**

11' 2" x 10' 3" (3.4m x 3.12m) Comprehensive range of wall and floor units with integral fridge/freezer, washer/dryer, ceramic hob, electric oven, cooker chimney and integral stainless steel unit with mixer tap and partial tiling.