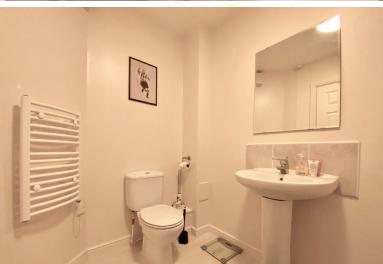

#### **BATHROOM**

8' 9" x 6' (2.67m x 1.83m) Spacious bathroom comprising of a white modern suite with panelled bath, pedestal wash basin, low level w.c, partial tiling and heated towel radiator.