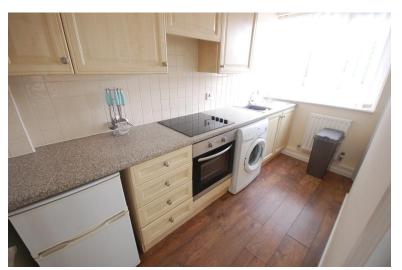

## **KITCHEN**

11' x 5' 1" (3.35m x 1.55m) Range of wall and floor units with laminate worktops and inset sink unit. Integrated electric oven, hob and extractor hood. Feature tiled splashbacks, double radiator, cupboard housing central heating boiler and plumbed for automatic washing machine.