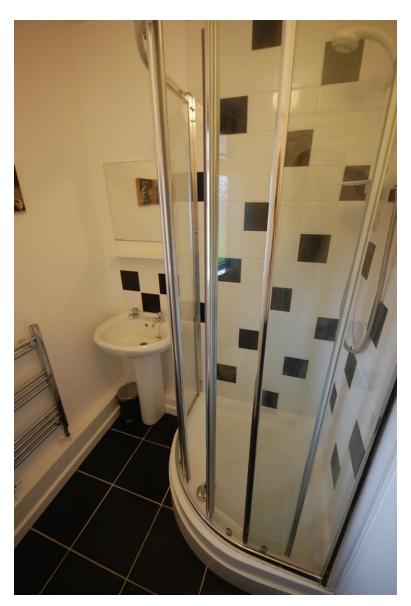

## BATHROOM

White suite comprising: low level wc, wash hand basin, shower cubicle with electric shower, feature tiling, ceramic tiled flooring, built-in cupboard and chrome heated towel rail.