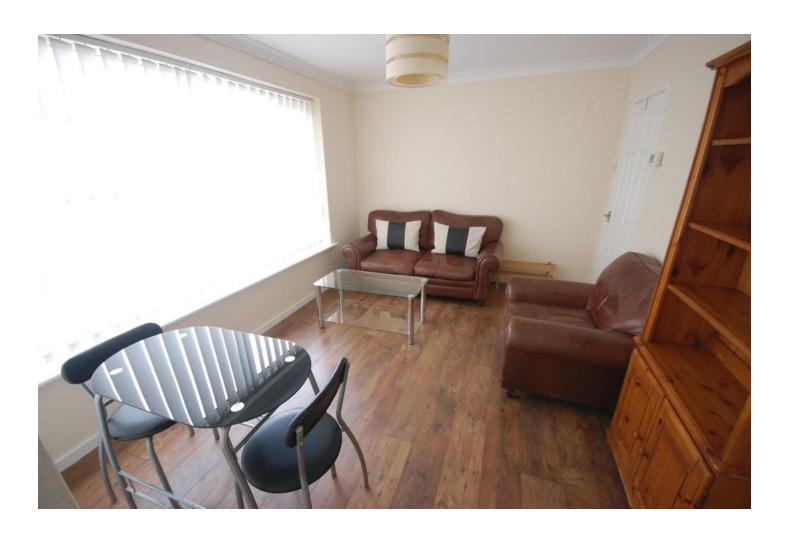

### **FULL DESCRIPTION**

Well appointed ground floor flat just 1 mile from Durham City Centre.

The living accommodation is well presented with laminate flooring running throughout the property and comprises: entrance hallway, lounge, fitted kitchen, bedroom and bathroom.

## LOUNGE

10' 6" x 8' (3.2m x 2.44m) Radiator.