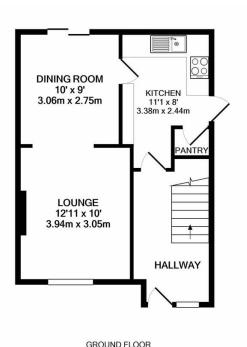

APPROX. FLOOR AREA 384 SQ.FT. (35.7 SQ.M.)

1ST FLOOR APPROX. FLOOR AREA 375 SQ.FT. (34.8 SQ.M.)

**Detached Dwelling** 

England, Scotland & Wales orpe Road, Leicester

- Highly Sought After Location
- Three Bedrooms
- Lounge / Diner
- Fitted Kitchen
- Larger Than Average Plot
- Ample Car Standing Space
- Landscaped Gardens

#### PHILLIPS GEORGE LTD TOTAL APPROX. FLOOR AREA 759 SQ.FT. (70.5 SQ.M.)

Whilst every attempt has been made to ensure the accuracy of the floor plan contained here, measurements of doors, windows, rooms and any other items are approximate and no responsibility is taken for any error, omission, or mis-statement. This plan is for illustrative purposes only and should be used as such by any prospective purchaser. The services, systems and appliances shown have not been tested and no guarante as to their operability or efficiency can be given Made with Metropix ©2020