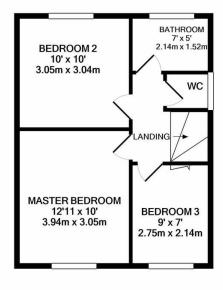

APPROX. FLOOR AREA 384 SQ.FT. (35.7 SQ.M.)

1ST FLOOR APPROX. FLOOR AREA 375 SQ.FT. (34.8 SQ.M.)

**Detached Dwelling** 

England, Scotland & Wales orpe Road, Leicester

- Highly Sought After Location
- Three Bedrooms
- Lounge / Diner
- Fitted Kitchen
- Larger Than Average Plot
- Ample Car Standing Space
- Landscaped Gardens

#### PHILLIPS GEORGE LTD TOTAL APPROX. FLOOR AREA 759 SQ.FT. (70.5 SQ.M.)

Whilst every attempt has been made to ensure the accuracy of the floor plan contained here, measurements of doors, windows, rooms and any other items are approximate and no responsibility is taken for any error, omission, or mis-statement. This plan is for illustrative purposes only and should be used as such by any prospective purchaser. The services, systems and appliances shown have not been tested and no guarante as to their operability or efficiency can be given Made with Metropix ©2020