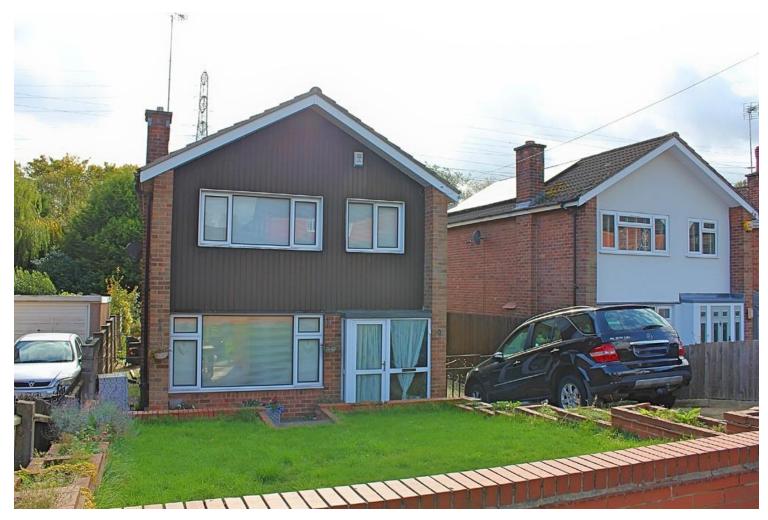

### **Property Summary**

Situated within the highly popular location Off Narborough Road South this well appointed three bedroom detached home is offered with neat presentation and is set on a larger than average plot. The accommodation comprises entrance hall, lounge / diner, fitted kitchen, landing to three bedrooms, bathroom with separate W.C, front and rear landscaped gardens, detached rear garage, ample car standing space. Internal inspection comes recommended.

APPROX. FLOOR AREA 384 SQ.FT. (35.7 SQ.M.)

1ST FLOOR APPROX. FLOOR AREA 375 SQ.FT. (34.8 SQ.M.)

**Detached Dwelling** 

England, Scotland & Wales orpe Road, Leicester

- Highly Sought After Location
- Three Bedrooms
- Lounge / Diner
- Fitted Kitchen
- Larger Than Average Plot
- Ample Car Standing Space
- Landscaped Gardens