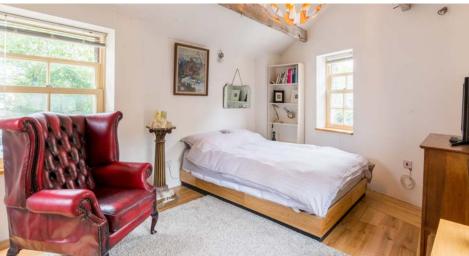

#### CONTINUED

The first floor of the home accommodates three of the four bedrooms, and the family bathroom. All the bedrooms have enough room for a double bed, and they all boast large windows giving the rooms a bright and airy feel. The stunning family bathroom is large in size with a spacious shower, bath and Jack and Jill sinks. You will find the fourth bedroom on the second floor – this is a large, versatile room, having been previously used as an infant's bedroom, a playroom, guest room, dressing room and most recently to accommodate a music rehearsal space.