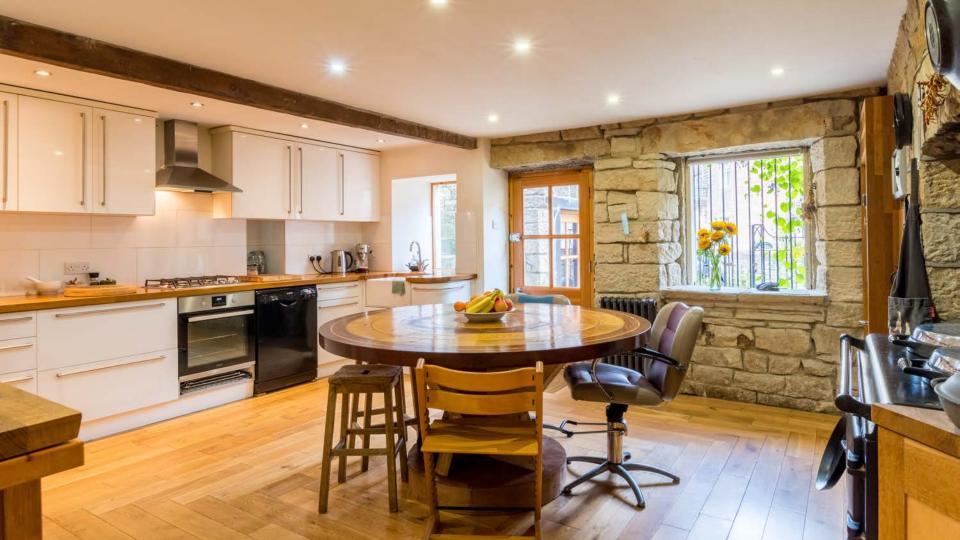

An original stone staircase takes you down to the lower ground floor where you will appreciate the huge kitchen and dining space with gorgeous features including two exposed stone walls and stunning AGA cooker. The kitchen is finished to a high standard and is generous in size allowing for a 6-seater plus dining table.

## Welcoming, homely and spacious throughout

Generous kitchen diner

and separate utility room

with fifth bedroom and workshop

Outdoor decking space