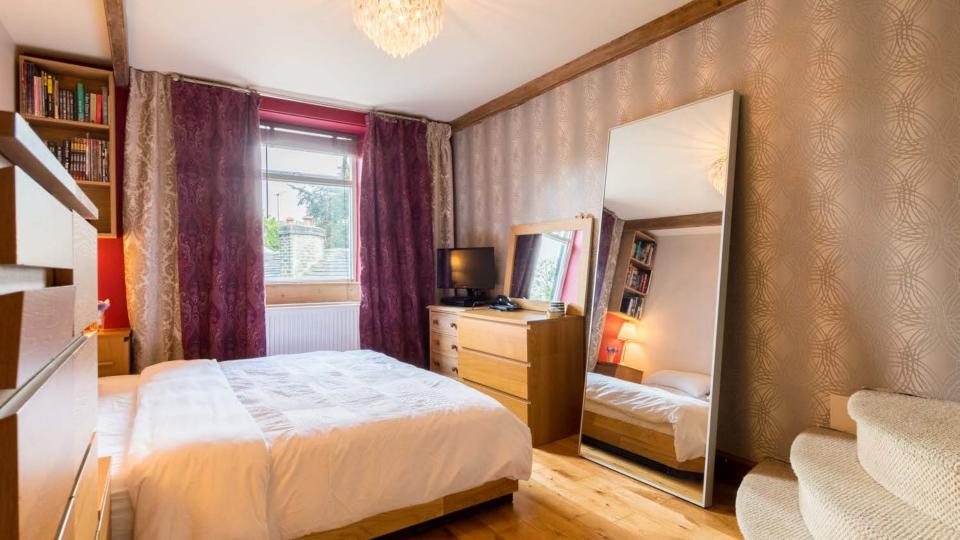

#### CONTINUED

The first floor of the home accommodates three of the four bedrooms, and the family bathroom. All the bedrooms have enough room for a double bed, and they all boast large windows giving the rooms a bright and airy feel. The stunning family bathroom is large in size with a spacious shower, bath and Jack and Jill sinks. You will find the fourth bedroom on the second floor – this is a large, versatile room, having been previously used as an infant's bedroom, a playroom, guest room, dressing room and most recently to accommodate a music rehearsal space.