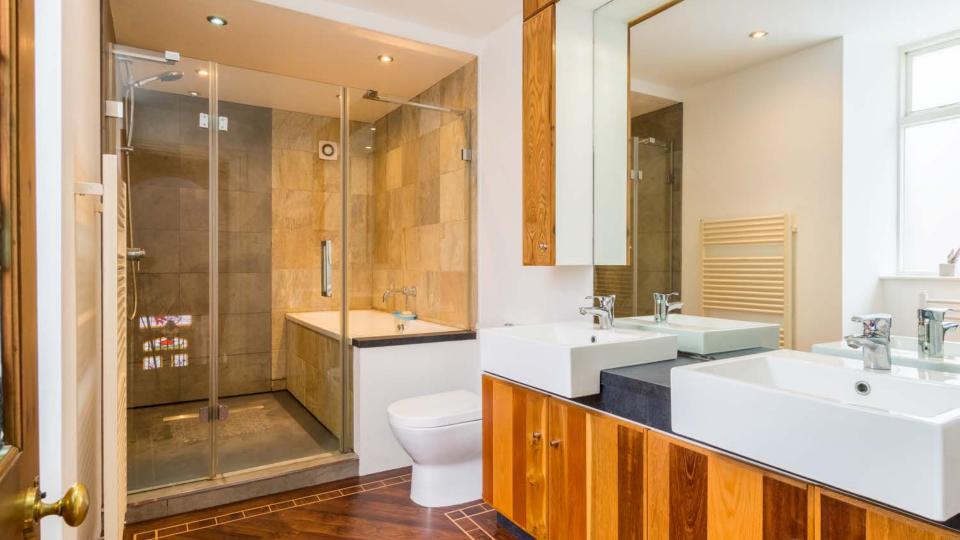

#### CONTINUED

The first floor of the home accommodates three of the four bedrooms, and the family bathroom. All the bedrooms have enough room for a double bed, and they all boast large windows giving the rooms a bright and airy feel. The stunning family bathroom is large in size with a spacious shower, bath and Jack and Jill sinks. You will find the fourth bedroom on the second floor – this is a large, versatile room, having been previously used as an infant's bedroom, a playroom, guest room, dressing room and most recently to accommodate a music rehearsal space.