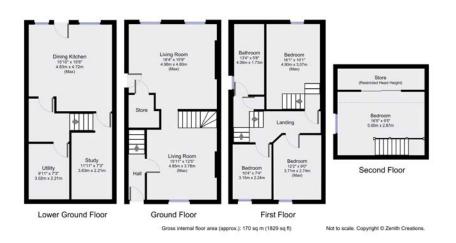

#### FLOOR PLANS

Gross internal floor area (approx.): 15.6 sq m (168 sq ft)

Not to scale. Copyright @ Zenith Creations.