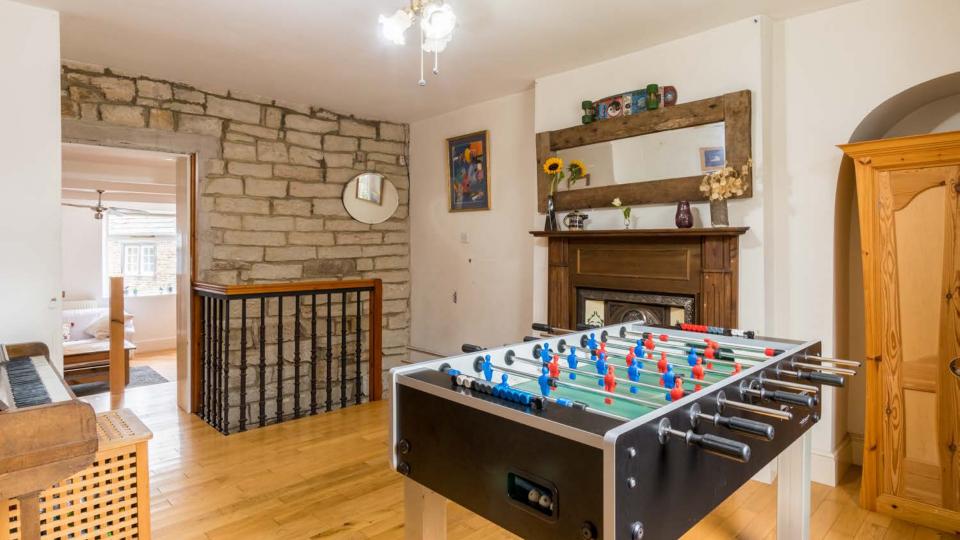

As you enter this property you will quickly appreciate the welcoming and homely feel throughout. The ground floor is designed to be the heart of the home, with two large living areas offering versatile space to cater for the needs of any future buyer. Solid wood floors and plenty of built in storage areas (including a secret bookcase door) add much to the living space.

## Welcoming, homely and spacious throughout

Generous kitchen diner

and separate utility room

with fifth bedroom and workshop

Outdoor decking space