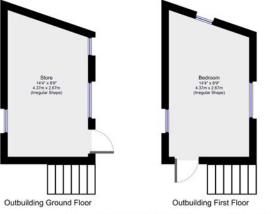

#### **ABOUT**

Knowles by Zenko Properties are pleased to bring to the market this unique, spacious and characterful four-bedroomed end terrace home with an abundance of delightful features. One of the most exciting parts of this property is the addition of a 2 storey outhouse, offering any future buyer an extra 168 square foot of space – currently built to accommodate a fifth bedroom and workshop, with the potential to create a self-contained annex for living, working or letting.

#### FLOOR PLANS

Gross internal floor area (approx.): 15.6 sq m (168 sq ft)

Not to scale. Copyright @ Zenith Creations.