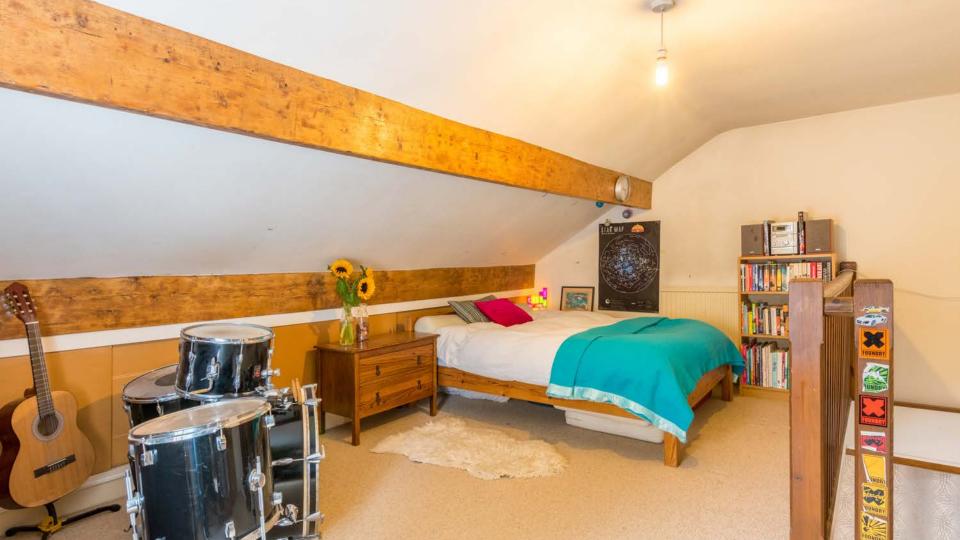

#### CONTINUED

The first floor of the home accommodates three of the four bedrooms, and the family bathroom. All the bedrooms have enough room for a double bed, and they all boast large windows giving the rooms a bright and airy feel. The stunning family bathroom is large in size with a spacious shower, bath and Jack and Jill sinks. You will find the fourth bedroom on the second floor – this is a large, versatile room, having been previously used as an infant's bedroom, a playroom, guest room, dressing room and most recently to accommodate a music rehearsal space.