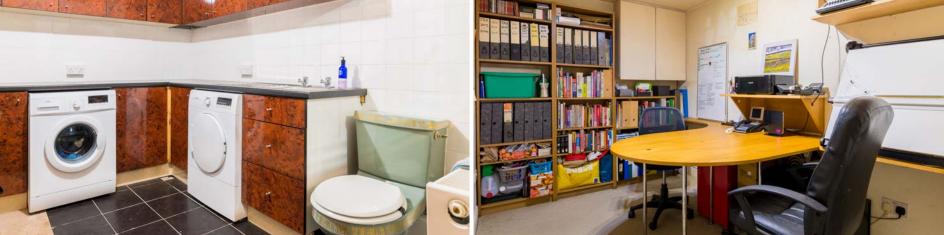

Also on the lower ground floor you will find a useful study with a built in desk and a utility room with a downstairs toilet, sink and built in cupboards adding even more functional space to the property.