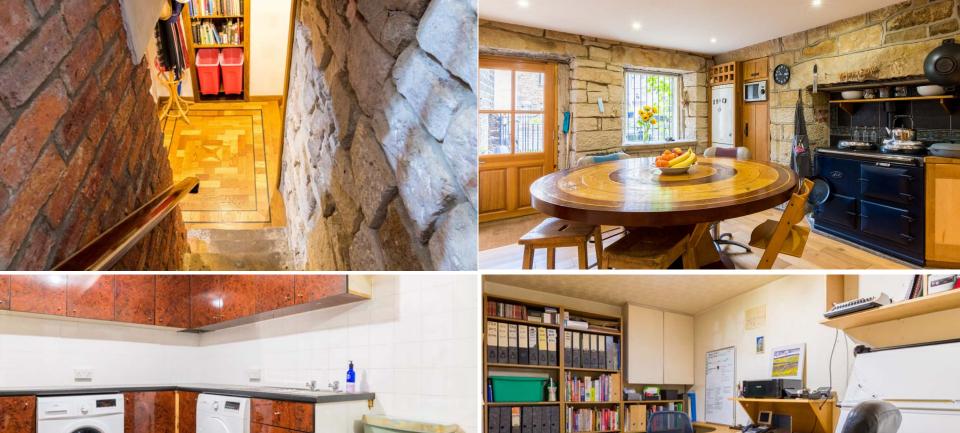

An original stone staircase takes you down to the lower ground floor where you will appreciate the huge kitchen and dining space with gorgeous features including two exposed stone walls and stunning AGA cooker. The kitchen is finished to a high standard and is generous in size allowing for a 6-seater plus dining table.

Also on the lower ground floor you will find a useful study with a built in desk and a utility room with a downstairs toilet, sink and built in cupboards adding even more functional space to the property.