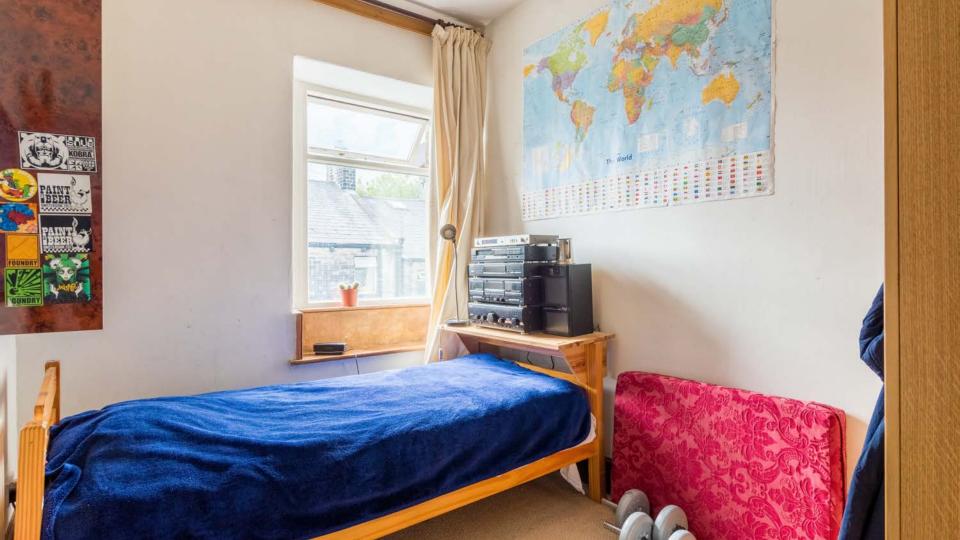

#### CONTINUED

The first floor of the home accommodates three of the four bedrooms, and the family bathroom. All the bedrooms have enough room for a double bed, and they all boast large windows giving the rooms a bright and airy feel. The stunning family bathroom is large in size with a spacious shower, bath and Jack and Jill sinks. You will find the fourth bedroom on the second floor – this is a large, versatile room, having been previously used as an infant's bedroom, a playroom, guest room, dressing room and most recently to accommodate a music rehearsal space.