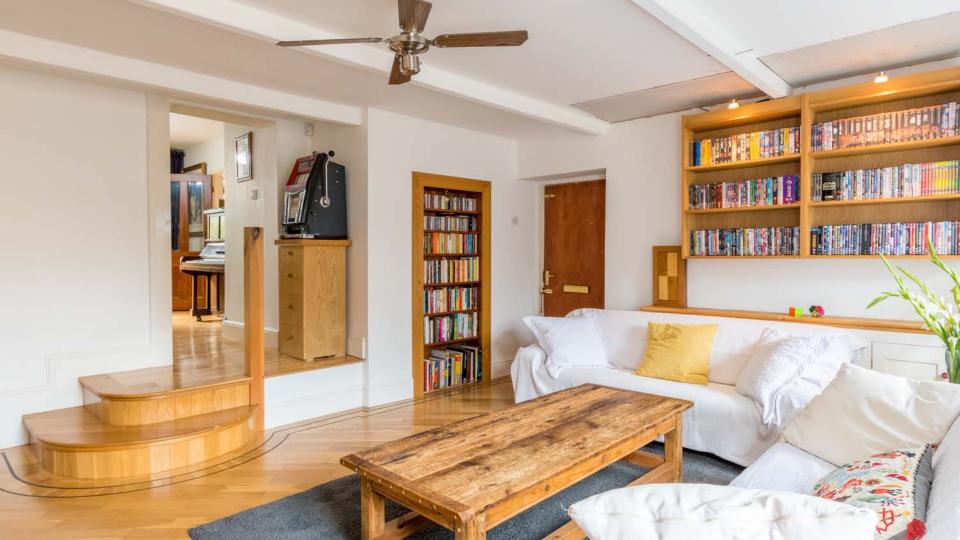

As you enter this property you will quickly appreciate the welcoming and homely feel throughout. The ground floor is designed to be the heart of the home, with two large living areas offering versatile space to cater for the needs of any future buyer. Solid wood floors and plenty of built in storage areas (including a secret bookcase door) add much to the living space.