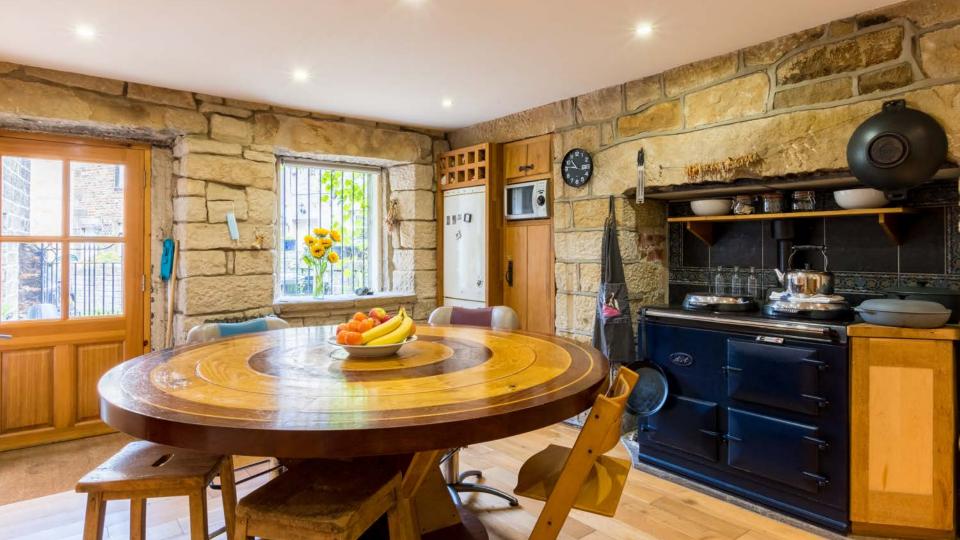

An original stone staircase takes you down to the lower ground floor where you will appreciate the huge kitchen and dining space with gorgeous features including two exposed stone walls and stunning AGA cooker. The kitchen is finished to a high standard and is generous in size allowing for a 6-seater plus dining table.