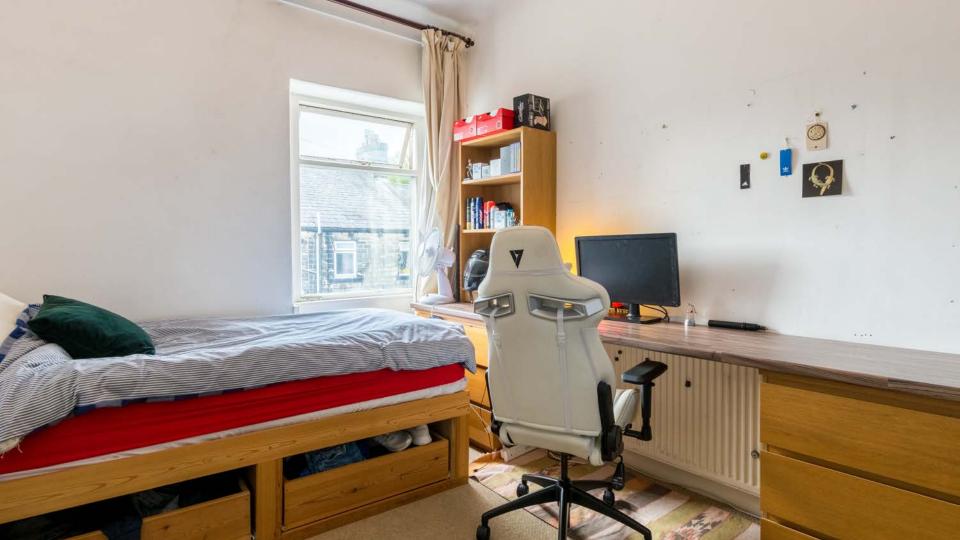

#### CONTINUED

The first floor of the home accommodates three of the four bedrooms, and the family bathroom. All the bedrooms have enough room for a double bed, and they all boast large windows giving the rooms a bright and airy feel. The stunning family bathroom is large in size with a spacious shower, bath and Jack and Jill sinks. You will find the fourth bedroom on the second floor – this is a large, versatile room, having been previously used as an infant's bedroom, a playroom, guest room, dressing room and most recently to accommodate a music rehearsal space.