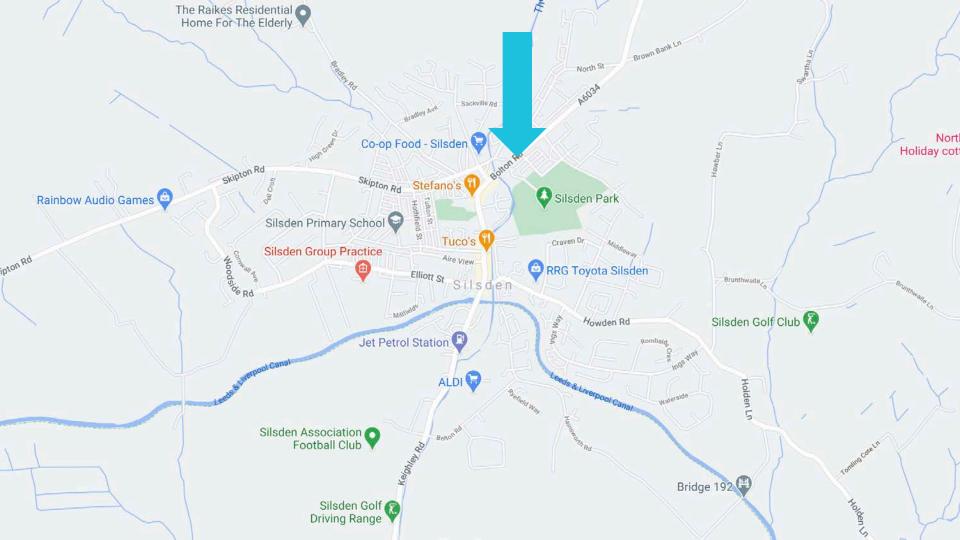

The property also benefits from an outdoor decking area, backing onto the picturesque Stirling Street and providing any future buyer with an ideal space for a BBQ and outside entertaining.

Located on Bolton Road, in the popular and thriving village of Silsden, the property is just a stone's throw from the local park and ideally situated for accessing the beautiful countryside walks in the area. Silsden boasts excellent local amenities, just a few minutes walk away, including village shops, a supermarket, primary school, churches, public houses, eateries and a golf club. It's also an ideal base for the Aire Valley commuter as it is midway between Skipton, Ilkley and Keighley and benefits from Steeton railway station being nearby.

This home is a must-view for those looking for a spacious family home in a great location with character in abundance. Viewing by appointment only.

Located on Bolton Road, in the popular and thriving village of Silsden