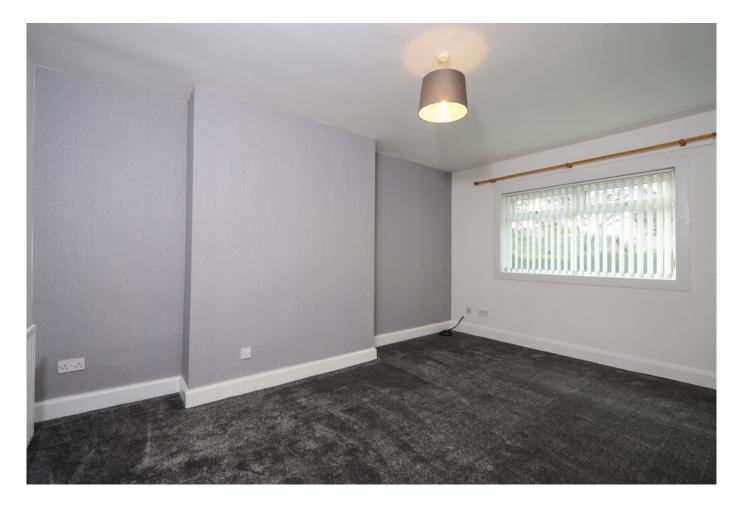

#### MASTER BEDROOM

14' 10" x 11' 0" (4.534m x 3.370m) The master bedroom overlooks the rear of the property and is a large room with ample space for freestanding furniture. You also have a storage cupboard here.

# **BEDROOM TWO**

11' 7" x 10' 0" ( $3.537m \times 3.049m$ ) The second bedroom overlooks the front of the property and benefits from two storage cupboards.

#### BEDROOM THREE

11' 5" x 10' 0" (3.504m x 3.059m) The third bedroom overlooks the rear of the property and has one storage cupboard.