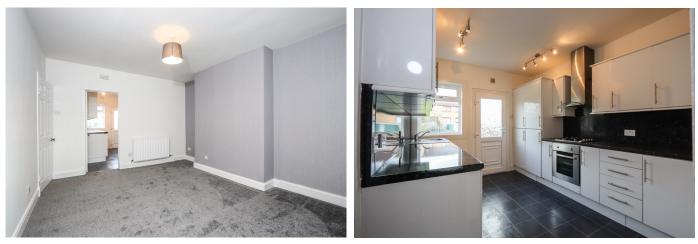

# LOUNGE

15' 4" x 12' 0" (4.680m x 3.680m) Bright space overlooking the front of the property.

# KITCHEN

11' 11" x 9' 5" (3.641m x 2.882m) The newly fitted, contemporary kitchen comprises of a variety of wall, floor and tower mounted units in white with contrasting black worktops and splashbacks. Integrated appliances include gas oven, hob with overhead extractor fan and fridge freezer. You have space for a dishwasher and washing machine. From here you have access to the rear garden.