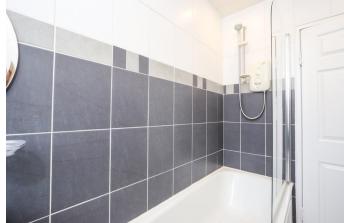

## BATHROOM

8' 2" x 5' 0" (2.494m x 1.532m) The contemporary and elegant bathroom comprises of a white, three piece suite with bath with overhead mixer shower, low flush WC and wash hand basin. The room further benefits from being fully tiled and is complete with a chrome towel radiator, panelled ceiling and spotlight lighting.