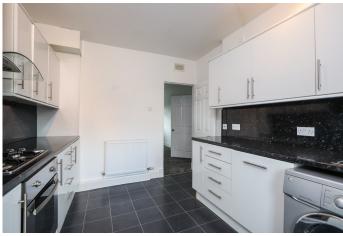

# KITCHEN

11' 11" x 9' 5" (3.641m x 2.882m) The newly fitted, contemporary kitchen comprises of a variety of wall, floor and tower mounted units in white with contrasting black worktops and splashbacks. Integrated appliances include gas oven, hob with overhead extractor fan and fridge freezer. You have space for a dishwasher and washing machine. From here you have access to the rear garden.