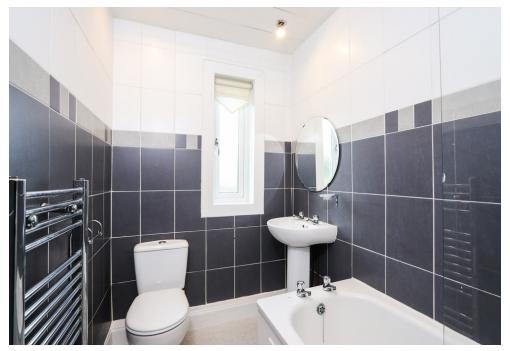

## BATHROOM

8' 2" x 5' 0" (2.494m x 1.532m) The contemporary and elegant bathroom comprises of a white, three piece suite with bath with overhead mixer shower, low flush WC and wash hand basin. The room further benefits from being fully tiled and is complete with a chrome towel radiator, panelled ceiling and spotlight lighting.