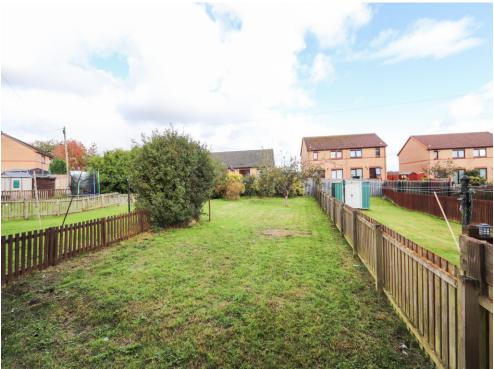

#### GARDENS

The property enjoys a large, private rear garden which is mainly laid to lawn and has it's own apple tree. The garden is partially fenced off. The front garden is laid to lawn and enclosed with bushes which gives privacy to the property.