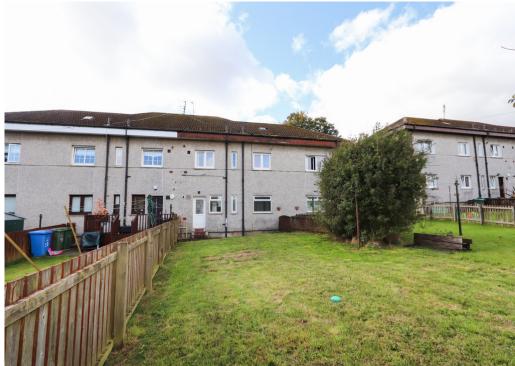

#### GARDENS

The property enjoys a large, private rear garden which is mainly laid to lawn and has it's own apple tree. The garden is partially fenced off. The front garden is laid to lawn and enclosed with bushes which gives privacy to the property.