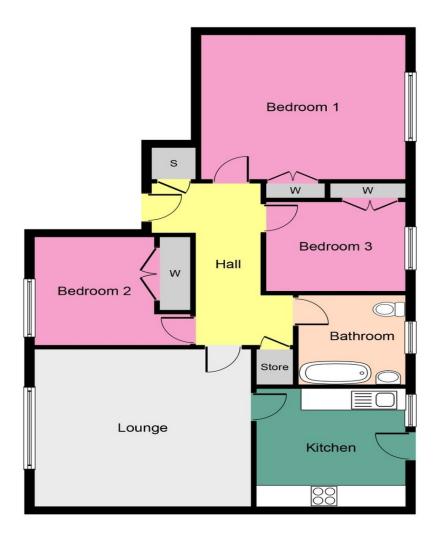

# LOUNGE

15' 4" x 12' 0" (4.680m x 3.680m) Bright space overlooking the front of the property.

# KITCHEN

11' 11" x 9' 5" (3.641m x 2.882m) The newly fitted, contemporary kitchen comprises of a variety of wall, floor and tower mounted units in white with contrasting black worktops and splashbacks. Integrated appliances include gas oven, hob with overhead extractor fan and fridge freezer. You have space for a dishwasher and washing machine. From here you have access to the rear garden.

#### MASTER BEDROOM

14' 10" x 11' 0" (4.534m x 3.370m) The master bedroom overlooks the rear of the property and is a large room with ample space for freestanding furniture. You also have a storage cupboard here.

# **BEDROOM TWO**

11' 7" x 10' 0" ( $3.537m \times 3.049m$ ) The second bedroom overlooks the front of the property and benefits from two storage cupboards.

#### BEDROOM THREE

11' 5" x 10' 0" (3.504m x 3.059m) The third bedroom overlooks the rear of the property and has one storage cupboard.

## BATHROOM

8' 2" x 5' 0" (2.494m x 1.532m) The contemporary and elegant bathroom comprises of a white, three piece suite with bath with overhead mixer shower, low flush WC and wash hand basin. The room further benefits from being fully tiled and is complete with a chrome towel radiator, panelled ceiling and spotlight lighting.