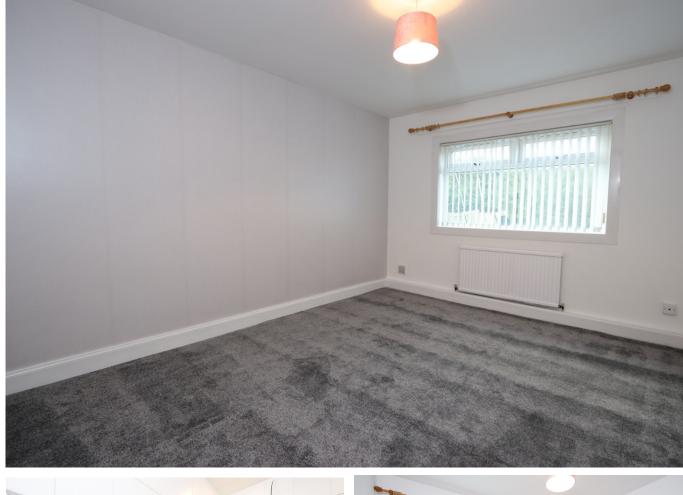

#### MASTER BEDROOM

14' 10" x 11' 0" (4.534m x 3.370m) The master bedroom overlooks the rear of the property and is a large room with ample space for freestanding furniture. You also have a storage cupboard here.

# **BEDROOM TWO**

11' 7" x 10' 0" ( $3.537m \times 3.049m$ ) The second bedroom overlooks the front of the property and benefits from two storage cupboards.

#### BEDROOM THREE

11' 5" x 10' 0" (3.504m x 3.059m) The third bedroom overlooks the rear of the property and has one storage cupboard.