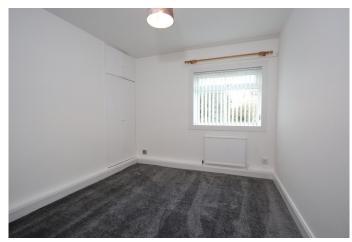

#### MASTER BEDROOM

14' 10" x 11' 0" (4.534m x 3.370m) The master bedroom overlooks the rear of the property and is a large room with ample space for freestanding furniture. You also have a storage cupboard here.

# **BEDROOM TWO**

11' 7" x 10' 0" ( $3.537m \times 3.049m$ ) The second bedroom overlooks the front of the property and benefits from two storage cupboards.

#### BEDROOM THREE

11' 5" x 10' 0" (3.504m x 3.059m) The third bedroom overlooks the rear of the property and has one storage cupboard.