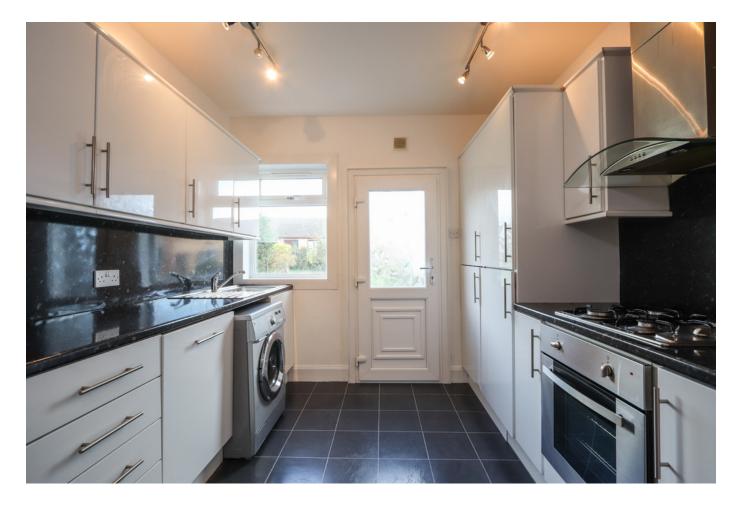

# KITCHEN

11' 11" x 9' 5" (3.641m x 2.882m) The newly fitted, contemporary kitchen comprises of a variety of wall, floor and tower mounted units in white with contrasting black worktops and splashbacks. Integrated appliances include gas oven, hob with overhead extractor fan and fridge freezer. You have space for a dishwasher and washing machine. From here you have access to the rear garden.