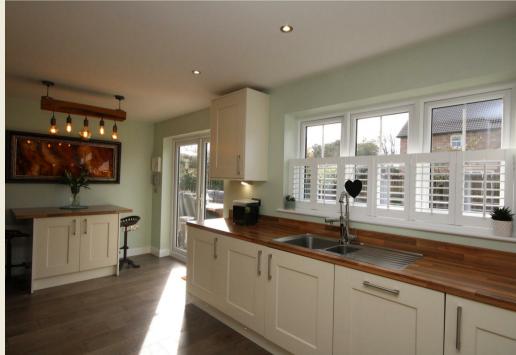

# 12 APPLECROSS GROVE WYNYARD | TS22 5FF

12 Applecross is located at the head of this quiet cul de sac built by Story Homes. 'Fallows Park' is an executive development of 4 and 5 bedroom properties, superbly finished to a high specification. Built to the 'Balmoral' design to meet the needs of modern day living. The current vendors have increased the specification again by adding some personal touches. The tiled entrance hallway gives access to all both reception rooms. A dining room to the front gives enough space for both dining and home office space. The spacious lounge has been further enhanced with a stunning black marble resin fireplace with a cat inset. French doors gives access to the rear garden. Both reception spaces has solid oak flooring. The bright and airy kitchen is well equipped with a range built in appliances and ample storage space. There is also a breakfast bar and French doors leading to the rear garden. To the first floor the master bedroom has fitted wardrobes and oak parquet flooring along with a spacious en-suite fully tiled with double shower cubicle, the remaining 3 double bedrooms are serviced by the family bathroom with both bathing and separate shower facilities. Externally the property has a landscaped front garden with a double block paved drive leading to a single integral garage that is currently utilised as a gym, whilst to the rear there is a South west facing garden predominantly laid to lawn, with raised planted borders and large patio area.