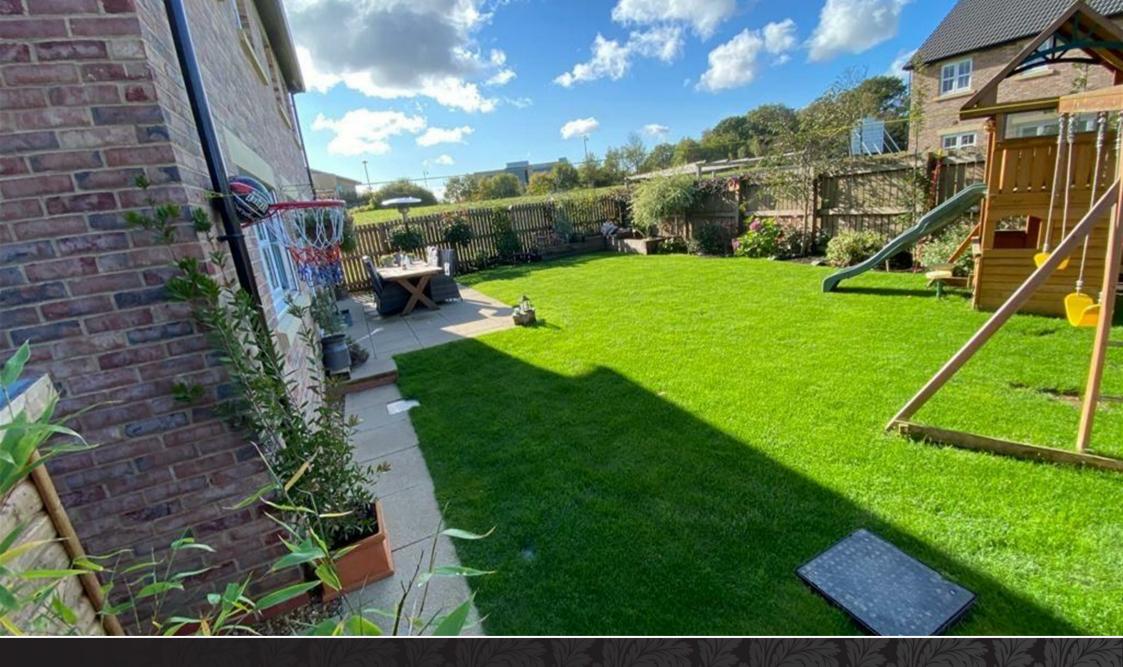

# 12 APPLECROSS GROVE WYNYARD | TS22 5FF

12 Applecross is located at the head of this quiet cul de sac built by Story Homes. 'Fallows Park' is an executive development of 4 and 5 bedroom properties, superbly finished to a high specification. Built to the 'Balmoral' design to meet the needs of modern day living. The current vendors have increased the specification again by adding some personal touches. The tiled entrance hallway gives access to all both reception rooms. A dining room to the front gives enough space for both dining and home office space. The spacious lounge has been further enhanced with a stunning black marble resin fireplace with a cat inset. French doors gives access to the rear garden. Both reception spaces has solid oak flooring. The bright and airy kitchen is well equipped with a range built in appliances and ample storage space. There is also a breakfast bar and French doors leading to the rear garden. To the first floor the master bedroom has fitted wardrobes and oak parquet flooring along with a spacious en-suite fully tiled with double shower cubicle, the remaining 3 double bedrooms are serviced by the family bathroom with both bathing and separate shower facilities. Externally the property has a landscaped front garden with a double block paved drive leading to a single integral garage that is currently utilised as a gym, whilst to the rear there is a South west facing garden predominantly laid to lawn, with raised planted borders and large patio area.