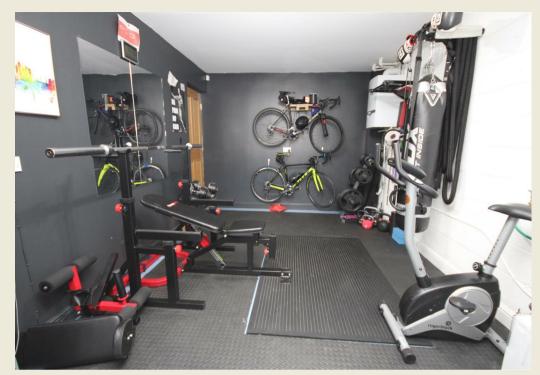

# 12 APPLECROSS GROVE WYNYARD | TS22 5FF

12 Applecross is located at the head of this quiet cul de sac built by Story Homes. 'Fallows Park' is an executive development of 4 and 5 bedroom properties, superbly finished to a high specification. Built to the 'Balmoral' design to meet the needs of modern day living. The current vendors have increased the specification again by adding some personal touches. The tiled entrance hallway gives access to all both reception rooms. A dining room to the front gives enough space for both dining and home office space. The spacious lounge has been further enhanced with a stunning black marble resin fireplace with a cat inset. French doors gives access to the rear garden. Both reception spaces has solid oak flooring. The bright and airy kitchen is well equipped with a range built in appliances and ample storage space. There is also a breakfast bar and French doors leading to the rear garden. To the first floor the master bedroom has fitted wardrobes and oak parquet flooring along with a spacious en-suite fully tiled with double shower cubicle, the remaining 3 double bedrooms are serviced by the family bathroom with both bathing and separate shower facilities. Externally the property has a landscaped front garden with a double block paved drive leading to a single integral garage that is currently utilised as a gym, whilst to the rear there is a South west facing garden predominantly laid to lawn, with raised planted borders and large patio area.