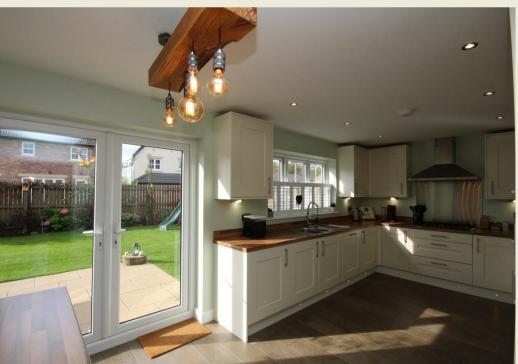

# 12 APPLECROSS GROVE WYNYARD | TS22 5FF

12 Applecross is located at the head of this quiet cul de sac built by Story Homes. 'Fallows Park' is an executive development of 4 and 5 bedroom properties, superbly finished to a high specification. Built to the 'Balmoral' design to meet the needs of modern day living. The current vendors have increased the specification again by adding some personal touches. The tiled entrance hallway gives access to all both reception rooms. A dining room to the front gives enough space for both dining and home office space. The spacious lounge has been further enhanced with a stunning black marble resin fireplace with a cat inset. French doors gives access to the rear garden. Both reception spaces has solid oak flooring. The bright and airy kitchen is well equipped with a range built in appliances and ample storage space. There is also a breakfast bar and French doors leading to the rear garden. To the first floor the master bedroom has fitted wardrobes and oak parquet flooring along with a spacious en-suite fully tiled with double shower cubicle, the remaining 3 double bedrooms are serviced by the family bathroom with both bathing and separate shower facilities. Externally the property has a landscaped front garden with a double block paved drive leading to a single integral garage that is currently utilised as a gym, whilst to the rear there is a South west facing garden predominantly laid to lawn, with raised planted borders and large patio area.