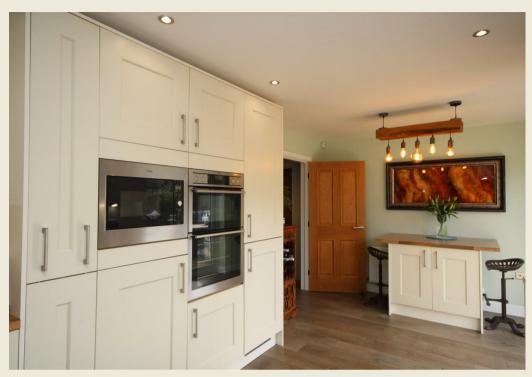

# 12 APPLECROSS GROVE WYNYARD | TS22 5FF

12 Applecross is located at the head of this quiet cul de sac built by Story Homes. 'Fallows Park' is an executive development of 4 and 5 bedroom properties, superbly finished to a high specification. Built to the 'Balmoral' design to meet the needs of modern day living. The current vendors have increased the specification again by adding some personal touches. The tiled entrance hallway gives access to all both reception rooms. A dining room to the front gives enough space for both dining and home office space. The spacious lounge has been further enhanced with a stunning black marble resin fireplace with a cat inset. French doors gives access to the rear garden. Both reception spaces has solid oak flooring. The bright and airy kitchen is well equipped with a range built in appliances and ample storage space. There is also a breakfast bar and French doors leading to the rear garden. To the first floor the master bedroom has fitted wardrobes and oak parquet flooring along with a spacious en-suite fully tiled with double shower cubicle, the remaining 3 double bedrooms are serviced by the family bathroom with both bathing and separate shower facilities. Externally the property has a landscaped front garden with a double block paved drive leading to a single integral garage that is currently utilised as a gym, whilst to the rear there is a South west facing garden predominantly laid to lawn, with raised planted borders and large patio area.