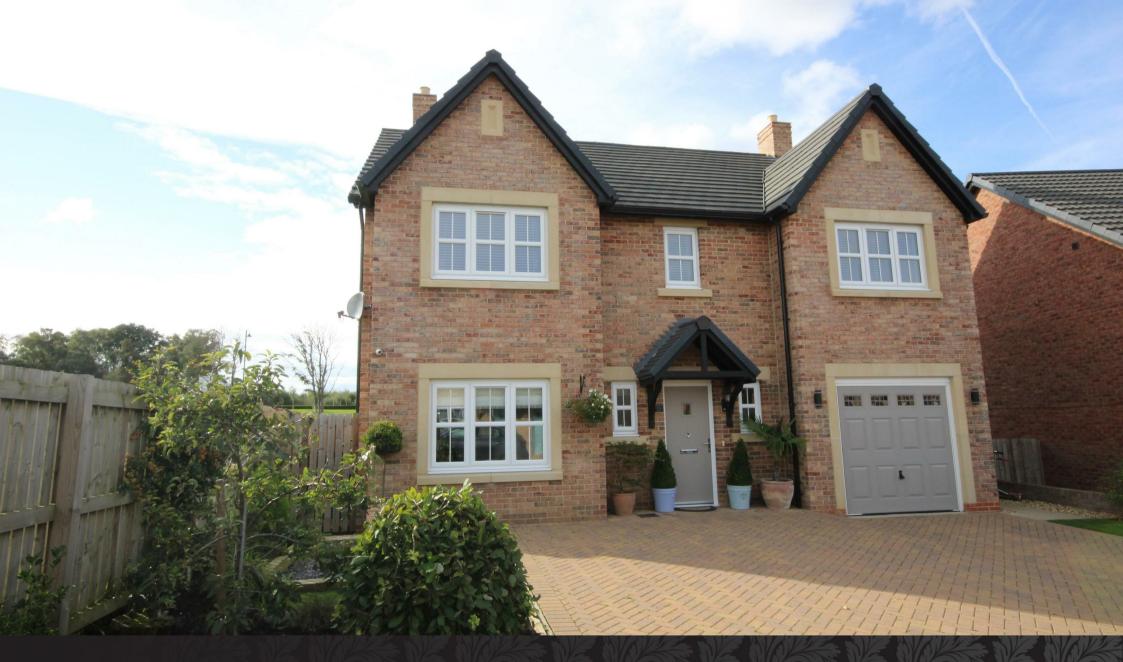

# 12 APPLECROSS GROVE WYNYARD | TS22 5FF

12 Applecross is located at the head of this quiet cul de sac built by Story Homes. 'Fallows Park' is an executive development of 4 and 5 bedroom properties, superbly finished to a high specification. Built to the 'Balmoral' design to meet the needs of modern day living. The current vendors have increased the specification again by adding some personal touches. The tiled entrance hallway gives access to all both reception rooms. A dining room to the front gives enough space for both dining and home office space. The spacious lounge has been further enhanced with a stunning black marble resin fireplace with a cat inset. French doors gives access to the rear garden. Both reception spaces has solid oak flooring. The bright and airy kitchen is well equipped with a range built in appliances and ample storage space. There is also a breakfast bar and French doors leading to the rear garden. To the first floor the master bedroom has fitted wardrobes and oak parquet flooring along with a spacious en-suite fully tiled with double shower cubicle, the remaining 3 double bedrooms are serviced by the family bathroom with both bathing and separate shower facilities. Externally the property has a landscaped front garden with a double block paved drive leading to a single integral garage that is currently utilised as a gym, whilst to the rear there is a South west facing garden predominantly laid to lawn, with raised planted borders and large patio area.