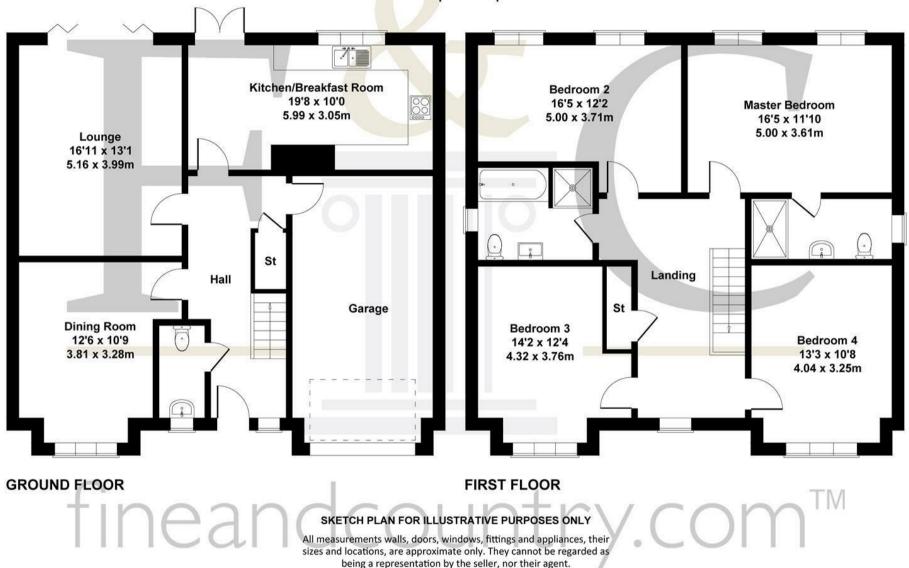

### 12 Applecross

Approximate Gross Internal Area 2054 sq ft - 191 sq m

Produced by Potterplans Ltd. 2020

For clarification we wish to inform prospective purchasers that we have prepared these sales particulars as a general guide. We have not carried out a detailed survey, nor tested the services, appliances and specific fittings. Room sizes should not be relied upon for carpets and furnishings, if there are important matters which are likely to affect your decision to buy, please contact us before viewing the property. Fine & Country (Robinsons) can recommend financial services, surveying and conveyancing services to sellers and buyers. Fine & Country (Robinsons) staff may benefit from referral incentives relating to these services.