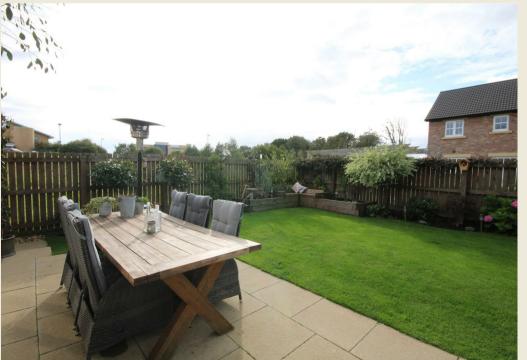

# 12 APPLECROSS GROVE WYNYARD | TS22 5FF

12 Applecross is located at the head of this quiet cul de sac built by Story Homes. 'Fallows Park' is an executive development of 4 and 5 bedroom properties, superbly finished to a high specification. Built to the 'Balmoral' design to meet the needs of modern day living. The current vendors have increased the specification again by adding some personal touches. The tiled entrance hallway gives access to all both reception rooms. A dining room to the front gives enough space for both dining and home office space. The spacious lounge has been further enhanced with a stunning black marble resin fireplace with a cat inset. French doors gives access to the rear garden. Both reception spaces has solid oak flooring. The bright and airy kitchen is well equipped with a range built in appliances and ample storage space. There is also a breakfast bar and French doors leading to the rear garden. To the first floor the master bedroom has fitted wardrobes and oak parquet flooring along with a spacious en-suite fully tiled with double shower cubicle, the remaining 3 double bedrooms are serviced by the family bathroom with both bathing and separate shower facilities. Externally the property has a landscaped front garden with a double block paved drive leading to a single integral garage that is currently utilised as a gym, whilst to the rear there is a South west facing garden predominantly laid to lawn, with raised planted borders and large patio area.