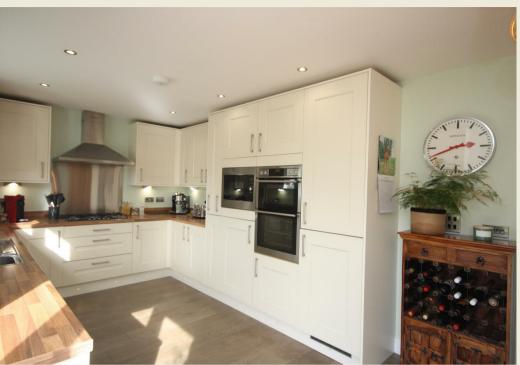

# 12 APPLECROSS GROVE WYNYARD | TS22 5FF

12 Applecross is located at the head of this quiet cul de sac built by Story Homes. 'Fallows Park' is an executive development of 4 and 5 bedroom properties, superbly finished to a high specification. Built to the 'Balmoral' design to meet the needs of modern day living. The current vendors have increased the specification again by adding some personal touches. The tiled entrance hallway gives access to all both reception rooms. A dining room to the front gives enough space for both dining and home office space. The spacious lounge has been further enhanced with a stunning black marble resin fireplace with a cat inset. French doors gives access to the rear garden. Both reception spaces has solid oak flooring. The bright and airy kitchen is well equipped with a range built in appliances and ample storage space. There is also a breakfast bar and French doors leading to the rear garden. To the first floor the master bedroom has fitted wardrobes and oak parquet flooring along with a spacious en-suite fully tiled with double shower cubicle, the remaining 3 double bedrooms are serviced by the family bathroom with both bathing and separate shower facilities. Externally the property has a landscaped front garden with a double block paved drive leading to a single integral garage that is currently utilised as a gym, whilst to the rear there is a South west facing garden predominantly laid to lawn, with raised planted borders and large patio area.