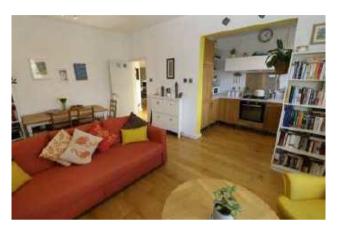

## Price: £225,000

\*\*VIDEO TOUR IS AVAILABLE\*\* A beautifully presented & stylishly presented, TWO DOUBLE BEDROOMED, first floor apartment situated in this attractive period conversion within this spacious bay fronted period terrace property. Situated in the heart of Chorlton on a highly popular tree lined residential road opposite Morrison's. Within strolling distance to the both the centre of Chorlton and Beech Road with all its independent shops/local amenities, parks and the Metrolink on Wilbraham Road giving direct access into the City Centre/Media city. This apartment has been updated to a high specification throughout which is spacious and well-proportioned. The well-planned accommodation comprises; a communal entrance hallway, a private entrance hallway, open plan fully fitted kitchen with quartz worktops, a lounge/dining room, two double bedrooms and a luxury fitted white three-piece bathroom suite. The apartment benefits from a high specification throughout, solid wooden flooring, warmed by gas fired heating system and double-glazed sash windows throughout. Ideal suit a first-time buyer or professional couple and internal inspection is highly recommended.