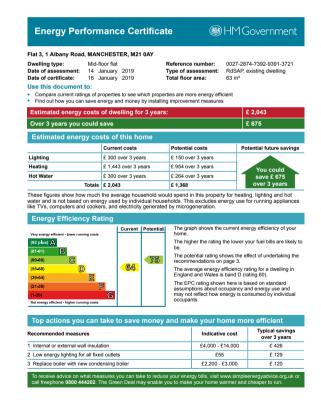

## Price: £225,000

\*\*VIDEO TOUR IS AVAILABLE\*\* A beautifully presented & stylishly presented, TWO DOUBLE BEDROOMED, first floor apartment situated in this attractive period conversion within this spacious bay fronted period terrace property. Situated in the heart of Chorlton on a highly popular tree lined residential road opposite Morrison's. Within strolling distance to the both the centre of Chorlton and Beech Road with all its independent shops/local amenities, parks and the Metrolink on Wilbraham Road giving direct access into the City Centre/Media city. This apartment has been updated to a high specification throughout which is spacious and well-proportioned. The well-planned accommodation comprises; a communal entrance hallway, a private entrance hallway, open plan fully fitted kitchen with quartz worktops, a lounge/dining room, two double bedrooms and a luxury fitted white three-piece bathroom suite. The apartment benefits from a high specification throughout, solid wooden flooring, warmed by gas fired heating system and double-glazed sash windows throughout. Ideal suit a first-time buyer or professional couple and internal inspection is highly recommended.