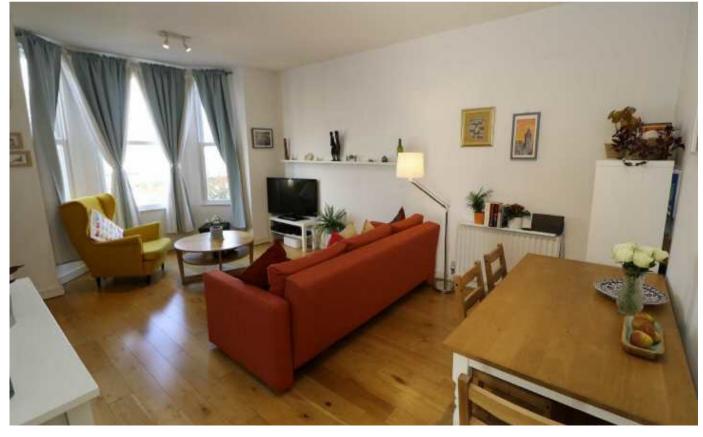

## Price: £225,000

\*\*VIDEO TOUR IS AVAILABLE\*\* A beautifully presented & stylishly presented, TWO DOUBLE BEDROOMED, first floor apartment situated in this attractive period conversion within this spacious bay fronted period terrace property. Situated in the heart of Chorlton on a highly popular tree lined residential road opposite Morrison's. Within strolling distance to the both the centre of Chorlton and Beech Road with all its independent shops/local amenities, parks and the Metrolink on Wilbraham Road giving direct access into the City Centre/Media city. This apartment has been updated to a high specification throughout which is spacious and well-proportioned. The well-planned accommodation comprises; a communal entrance hallway, a private entrance hallway, open plan fully fitted kitchen with quartz worktops, a lounge/dining room, two double bedrooms and a luxury fitted white three-piece bathroom suite. The apartment benefits from a high specification throughout, solid wooden flooring, warmed by gas fired heating system and double-glazed sash windows throughout. Ideal suit a first-time buyer or professional couple and internal inspection is highly recommended.