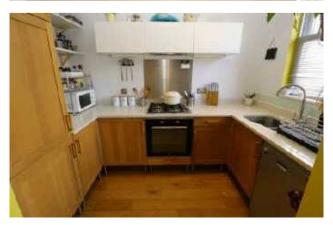

## Price: £225,000

\*\*VIDEO TOUR IS AVAILABLE\*\* A beautifully presented & stylishly presented, TWO DOUBLE BEDROOMED, first floor apartment situated in this attractive period conversion within this spacious bay fronted period terrace property. Situated in the heart of Chorlton on a highly popular tree lined residential road opposite Morrison's. Within strolling distance to the both the centre of Chorlton and Beech Road with all its independent shops/local amenities, parks and the Metrolink on Wilbraham Road giving direct access into the City Centre/Media city. This apartment has been updated to a high specification throughout which is spacious and well-proportioned. The well-planned accommodation comprises; a communal entrance hallway, a private entrance hallway, open plan fully fitted kitchen with quartz worktops, a lounge/dining room, two double bedrooms and a luxury fitted white three-piece bathroom suite. The apartment benefits from a high specification throughout, solid wooden flooring, warmed by gas fired heating system and double-glazed sash windows throughout. Ideal suit a first-time buyer or professional couple and internal inspection is highly recommended.