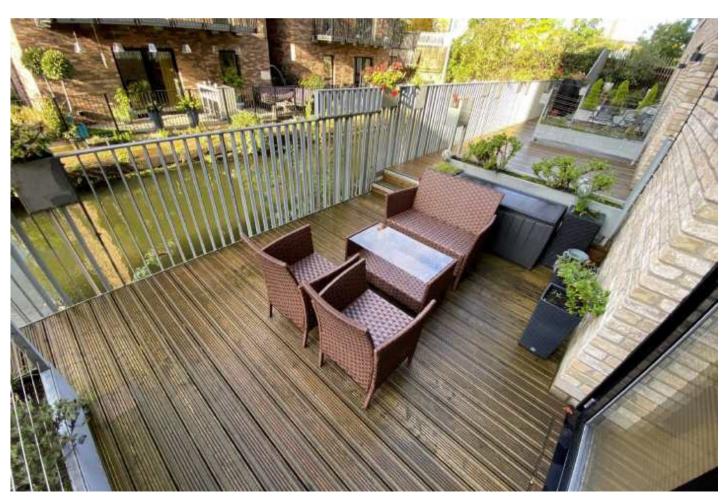

## The Property

Please follow link to video walk-through... https://youtu.be/UNPIcxXvqPg.

Available NOW! An immaculately presented and spacious modern town house. Situated in between New Islington and Ancoats this property boasts a large terrace over looking the Ashton Canal. Located close to the city centre offering local amenities, coffee shops & restaurants and a highly praised Primary School . Close to transport links with Piccadilly Train Station, New Islington Metro Stop, the Northern Quarter and Ancoats within walking distance and good access to motorway links M60/M602. This beautiful property is set over two floors and featuring a gated entrance with integrated garage to the ground floor leading into the property. Once inside there is a bedroom with built in storage and patio doors which open onto the terrace area overlooking the canal. There is a separate W.C. on this floor. The second floor has the main living area and a fitted new kitchen. As well as the