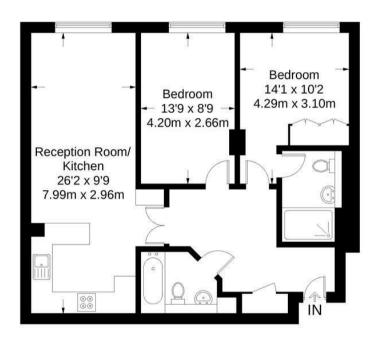

## **Romney House**

Approximate Gross Internal Area = 760 sq ft / 70.6 sq m

#### Second Floor

Not to scale, for guidance only and must not be relied upon as a statement of fact. All measurements and areas are approximate only and have been prepared in accordance with the current edition of the RICS Code of Measuring Practice.