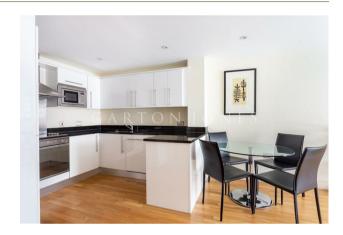

#### £550 Per Week

Furnished 2 bedroom apartment in this secure development located in the heart of Westminster. The accommodation comprises of an open plan reception room with modern integrated kitchen, 2 double bedrooms with the master benefitting from an en-suite bathroom and a further guest bathroom. As a resident of Romney House you will also have the use of a 24 hour concierge and a well-equipped gymnasium with a sauna and treatment room. Marsham Street is very close to the links of St James's Park, Westminster and Victoria which are all within walking distance. The surrounding area also offers a variety of retail stores, following on from the extensive regeneration of Victoria street a selection of many new restaurants to compliment the selection of existing ones which include Aster, M Victoria, The Ivy Victoria, Flight Club Victoria and many more. Garton Jones' Westminster office is based within the development so are readily available for viewings

- 760 sq.ft (70.6 sq.m)
- · 2nd Floor
- · 2 Bedroom Apartment
- · Open Plan Reception Room
- · Fully Integrated Kitchen
- · 2 Bathrooms (1 En-suite)
- · 24 Hour Concierge
- Secure Underground Parking (Separate Negotiation)
- · Residents Gym with Sauna and Treatment Room
- Walking Distance to St James` Park & Westminster Tube Services