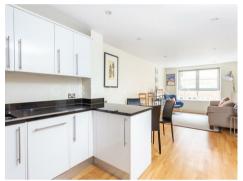

#### £550 Per Week

Furnished 2 bedroom apartment in this secure development located in the heart of Westminster. The accommodation comprises of an open plan reception room with modern integrated kitchen, 2 double bedrooms with the master benefitting from an en-suite bathroom and a further guest bathroom. As a resident of Romney House you will also have the use of a 24 hour concierge and a well-equipped gymnasium with a sauna and treatment room. Marsham Street is very close to the links of St James's Park, Westminster and Victoria which are all within walking distance. The surrounding area also offers a variety of retail stores, following on from the extensive regeneration of Victoria street a selection of many new restaurants to compliment the selection of existing ones which include Aster, M Victoria, The Ivy Victoria, Flight Club Victoria and many more. Garton Jones' Westminster office is based within the development so are readily available for viewings

- 760 sq.ft (70.6 sq.m)
- · 2nd Floor
- · 2 Bedroom Apartment
- · Open Plan Reception Room
- · Fully Integrated Kitchen
- · 2 Bathrooms (1 En-suite)
- · 24 Hour Concierge
- Secure Underground Parking (Separate Negotiation)
- · Residents Gym with Sauna and Treatment Room
- Walking Distance to St James` Park & Westminster Tube Services