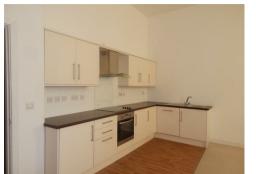

On entering the apartment there is a hallway with 2 of the original metal beams, neutral decoration and fully carpeted, wall mounted electric heater, and storage cupboard. To the end of the hall is the main living and kitchen space, in the kitchen area there is a range of wall and base units in a cream gloss and has built in appliances. Back along the hallway is the bathroom with a modern 3 piece suite with a shower over the bath, wall mounted heated towel rail, modern decoration. Next is the large double bedroom with high ceilings, window, electric heater and fully carpeted.