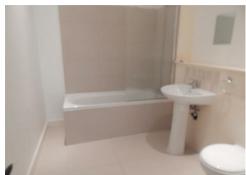

On entering the apartment there is a hallway with 2 of the original metal beams, neutral decoration and fully carpeted, wall mounted electric heater, and storage cupboard. To the end of the hall is the main living and kitchen space, in the kitchen area there is a range of wall and base units in a cream gloss and has built in appliances. Back along the hallway is the bathroom with a modern 3 piece suite with a shower over the bath, wall mounted heated towel rail, modern decoration. Next is the large double bedroom with high ceilings, window, electric heater and fully carpeted.