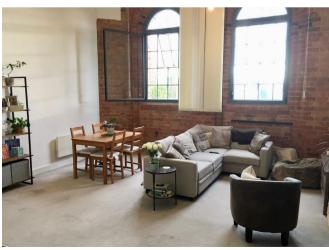

## **BELVOIR!**

- \* AVAILABLE NOVEMBER
- \* 1 Bed first floor apartment
- \* Popular Warwick Brewery Complex
- \* Large bathroom
- \* Electric heating
- \* Sorry no pets allowed
- \* Deposit £663.00

Well presented one bedroom apartment within the sought after Warwick Brewery Complex in the Tankard Building. This property is full of original features with large Victorian windows and high ceilings.

On entering the apartment there is a hallway with 2 of the original metal beams, neutral decoration and fully carpeted, wall mounted electric heater, and storage cupboard. To the end of the hall is the main living and kitchen space, in the kitchen area there is a range of wall and base units in a cream gloss and has built in appliances. Back along the hallway is the bathroom with a modern 3 piece suite with a shower over the bath, wall mounted heated towel rail, modern decoration. Next is the large double bedroom with high ceilings, window, electric heater and fully carpeted.