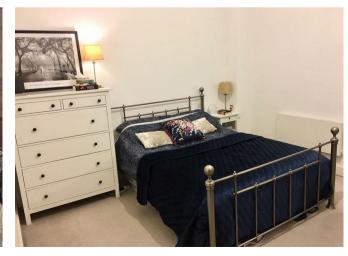

On entering the apartment there is a hallway with 2 of the original metal beams, neutral decoration and fully carpeted, wall mounted electric heater, and storage cupboard. To the end of the hall is the main living and kitchen space, in the kitchen area there is a range of wall and base units in a cream gloss and has built in appliances. Back along the hallway is the bathroom with a modern 3 piece suite with a shower over the bath, wall mounted heated towel rail, modern decoration. Next is the large double bedroom with high ceilings, window, electric heater and fully carpeted.