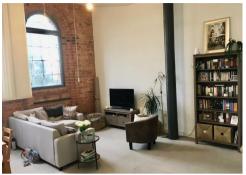

## **BELVOIR!**

- \* AVAILABLE NOVEMBER
- \* 1 Bed first floor apartment
- \* Popular Warwick Brewery Complex
- \* Large bathroom
- \* Electric heating
- \* Sorry no pets allowed
- \* Deposit £663.00

Well presented one bedroom apartment within the sought after Warwick Brewery Complex in the Tankard Building. This property is full of original features with large Victorian windows and high ceilings.

On entering the apartment there is a hallway with 2 of the original metal beams, neutral decoration and fully carpeted, wall mounted electric heater, and storage cupboard. To the end of the hall is the main living and kitchen space, in the kitchen area there is a range of wall and base units in a cream gloss and has built in appliances. Back along the hallway is the bathroom with a modern 3 piece suite with a shower over the bath, wall mounted heated towel rail, modern decoration. Next is the large double bedroom with high ceilings, window, electric heater and fully carpeted.