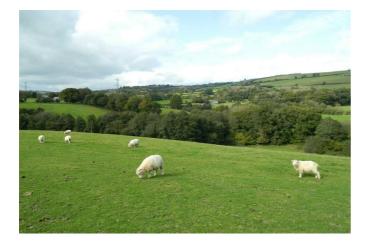

# DESCRIPTION

The land totals 7.57 acres and comprises two enclosures divided by a hedge line, with gently sloping pasture and two gated road access points. The outer boundaries are mostly earth and hedge banks with stock proof fencing.