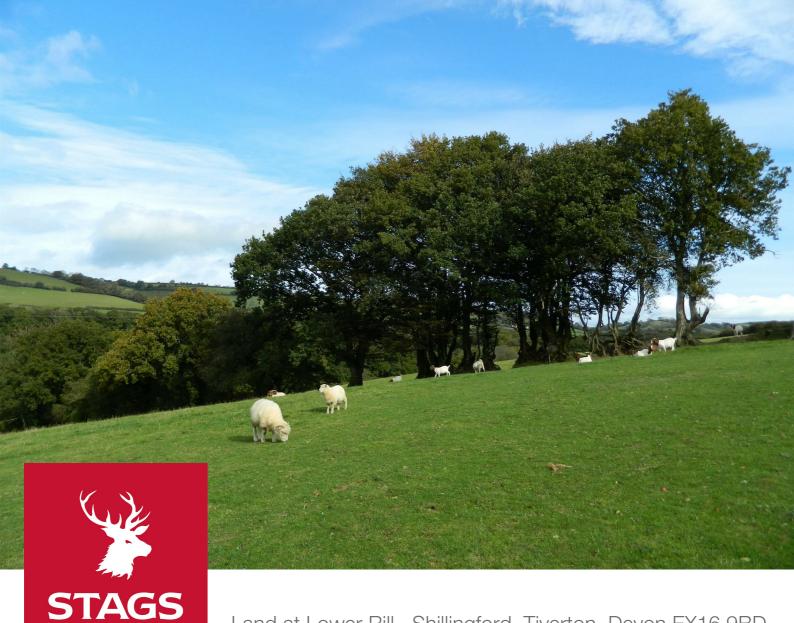

Land at Lower Rill, Shillingford, Tiverton, Devon EX16 9BD

7.57 acres of pasture land with gated road access and water

Shillingford 1 mile, Bampton 2.8 miles, Wiveliscombe 6.8 miles

• 7.57 Acres • Gently Sloping Pasture Land • Gated Road Access • Water

# DESCRIPTION

The land totals 7.57 acres and comprises two enclosures divided by a hedge line, with gently sloping pasture and two gated road access points. The outer boundaries are mostly earth and hedge banks with stock proof fencing.