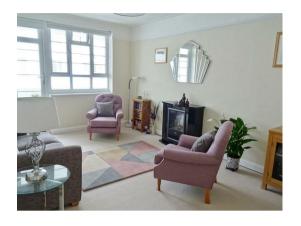

# LOUNGE/DINING ROOM:

16'7 x 11'4 (5.05m x 3.45m)

A lovely, light, open plan living/dining room

decorated in neutral tones . A glazed door leads to the balcony which provides stunning views across the Solent.