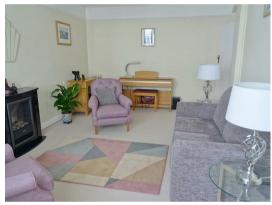

# LOUNGE/DINING ROOM:

16'7 x 11'4 (5.05m x 3.45m)

A lovely, light, open plan living/dining room

decorated in neutral tones . A glazed door leads to the balcony which provides stunning views across the Solent.