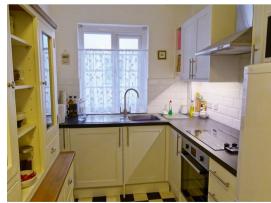

#### **KITCHEN**

#### 8'5 max x 6'7 (2.57m max x 2.01m)

A smart kitchen fitted with white-fronted units, integrated washing machine; oven with hob over, and extractor hood. Space for fridge/freezer. Window to one end.