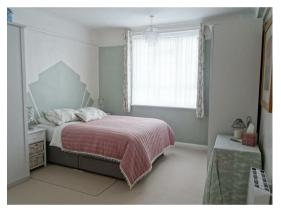

#### **BEDROOM ONE**

#### 13'8 max x 11'4 (4.17m max x 3.45m)

A beautifully presented, light and spacious double bedroom with window to side and fitted wardrobes.