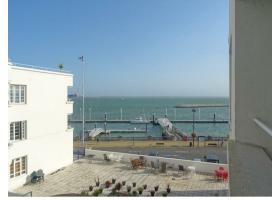

# LOUNGE/DINING ROOM:

16'7 x 11'4 (5.05m x 3.45m)

A lovely, light, open plan living/dining room

decorated in neutral tones . A glazed door leads to the balcony which provides stunning views across the Solent.

# **BALCONY**

10'6 x 4'0 (3.20m x 1.22m)

The balcony is located to the side of the apartment, accessible from the lounge, and provides a super place to sit and enjoy the Solent views across The Parade.