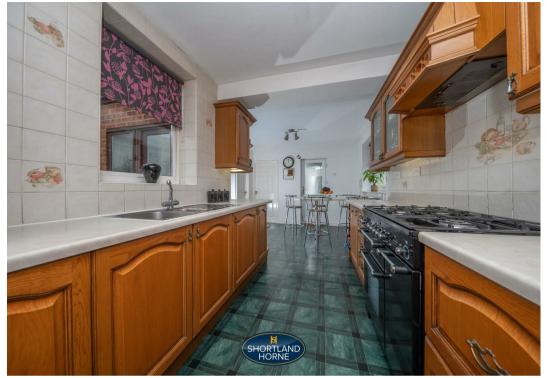

The house has gas fired central heating and double glazing with the ground floor offering a living room with a bay window, a sitting room, an extended 20ft Kitchen with space for a range gas cooker and integrated fridge/freezer. There is also a family room/bedroom 4 which was the garage and a downstairs W/C.

## Dimensions

**GROUND FLOOR** 

Storm Porch

Hallway

Living Room 3.61m x 3.61m

Sitting Room 3.96m x 3.25m

Extended Kitchen 6.35m x 4.93m

W/C