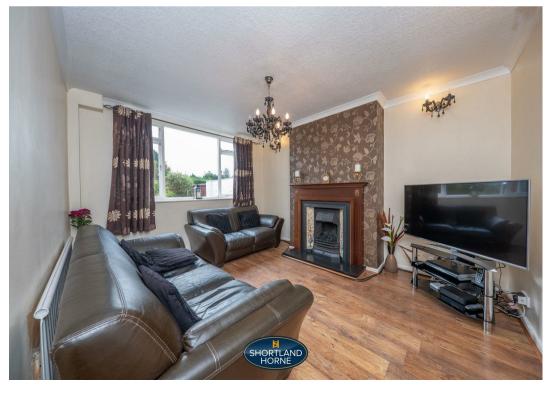

The house has gas fired central heating and double glazing with the ground floor offering a living room with a bay window, a sitting room, an extended 20ft Kitchen with space for a range gas cooker and integrated fridge/freezer. There is also a family room/bedroom 4 which was the garage and a downstairs W/C.

## Dimensions

**GROUND FLOOR** 

Storm Porch

Hallway

Living Room 3.61m x 3.61m

Sitting Room 3.96m x 3.25m

Extended Kitchen 6.35m x 4.93m

W/C