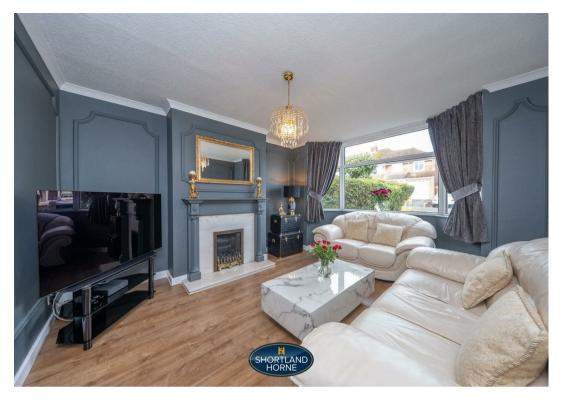

The house has gas fired central heating and double glazing with the ground floor offering a living room with a bay window, a sitting room, an extended 20ft Kitchen with space for a range gas cooker and integrated fridge/freezer. There is also a family room/bedroom 4 which was the garage and a downstairs W/C.

## Dimensions

**GROUND FLOOR** 

Storm Porch

Hallway

Living Room 3.61m x 3.61m

Sitting Room 3.96m x 3.25m

Extended Kitchen 6.35m x 4.93m

W/C