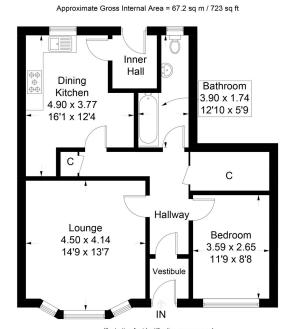

The accommodation comprises of: Entrance Vestibule, Hallway, bay window Lounge, Dining size modern fitted Kitchen incorporating an oven, five ring gas hob and extractor, Bedroom and a three piece Bathroom complete with tiled flooring and an electric shower.

The property is presented to the market in fresh neutral tones throughout. There is attractive contemporary laminate flooring in the hall, lounge and bedroom. The specification includes a system of gas central heating and double glazing.