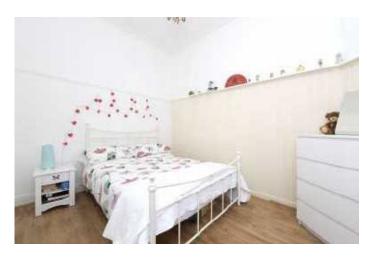

The accommodation comprises of: Entrance Vestibule, Hallway, bay window Lounge, Dining size modern fitted Kitchen incorporating an oven, five ring gas hob and extractor, Bedroom and a three piece Bathroom complete with tiled flooring and an electric shower.

The property is presented to the market in fresh neutral tones throughout. There is attractive contemporary laminate flooring in the hall, lounge and bedroom. The specification includes a system of gas central heating and double glazing.