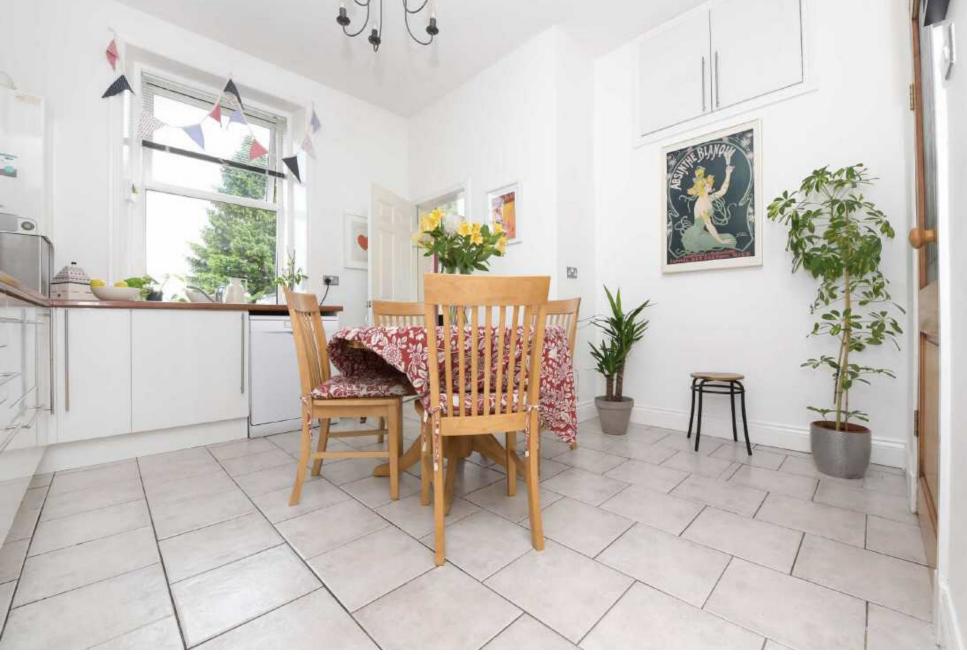

The accommodation comprises of: Entrance Vestibule, Hallway, bay window Lounge, Dining size modern fitted Kitchen incorporating an oven, five ring gas hob and extractor, Bedroom and a three piece Bathroom complete with tiled flooring and an electric shower.

The property is presented to the market in fresh neutral tones throughout. There is attractive contemporary laminate flooring in the hall, lounge and bedroom. The specification includes a system of gas central heating and double glazing.