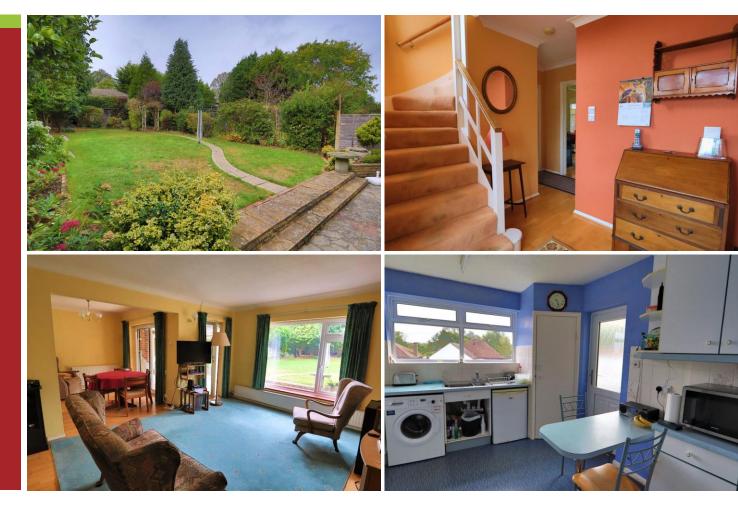

24 Bishops Close, Old Coulsdon, CR5 1HH - Price £625,000

24

-

SALES & LETTINGS

Positioned within a popular cul-de-sac location in Old Coulsdon village is this THREE DOUBLE BEDROOM detached house comprising spacious ground floor accommodation with 'L' shaped lounge leading to dining room, kitchen / breakfast room, conservatory, downstairs cloakroom and spacious entrance hall. The first floor boasts not only three double bedrooms but also a spacious family bathroom with separate bath and shower cubicle. To the outside the property features a spacious secluded and established level rear garden and to the front a garage with driveway for off street parking. The property will benefit from updating and re-decoration and is being sold with NO ONWARD CHAIN.

- Popular Cul-de-sac Village Location
- Detached Family House
- Three Double Bedrooms
- Interlinking Reception Rooms &
  Conservatory
- Kitchen / Breakfast Room
- Family Bathroom with Separate Bath & Shower
- Level Rear Garden
- Garage & Off-Street Parking
- Requires Updating
- No Onward Chain