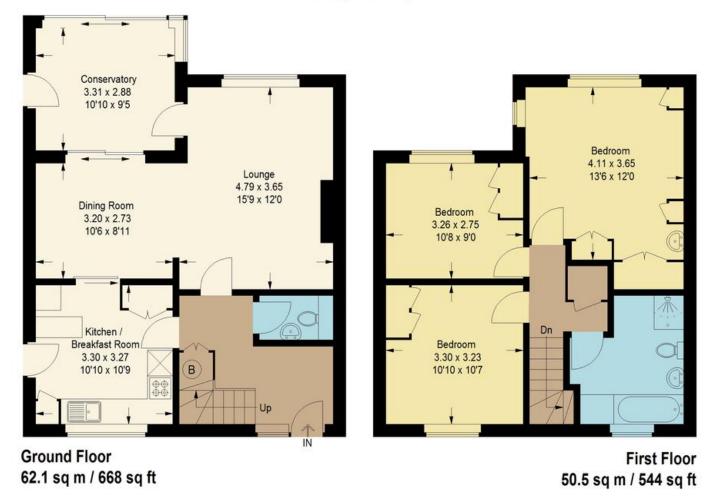

## Bishop's Walk, Old Coulsdon, CR5

Approximate Gross Internal Area 112.6 sq m / 1212 sq ft

Illustration for identification purposes only, measurements are approximate, not to scale. FloorplansUsketch.com © 2020 (ID695909)