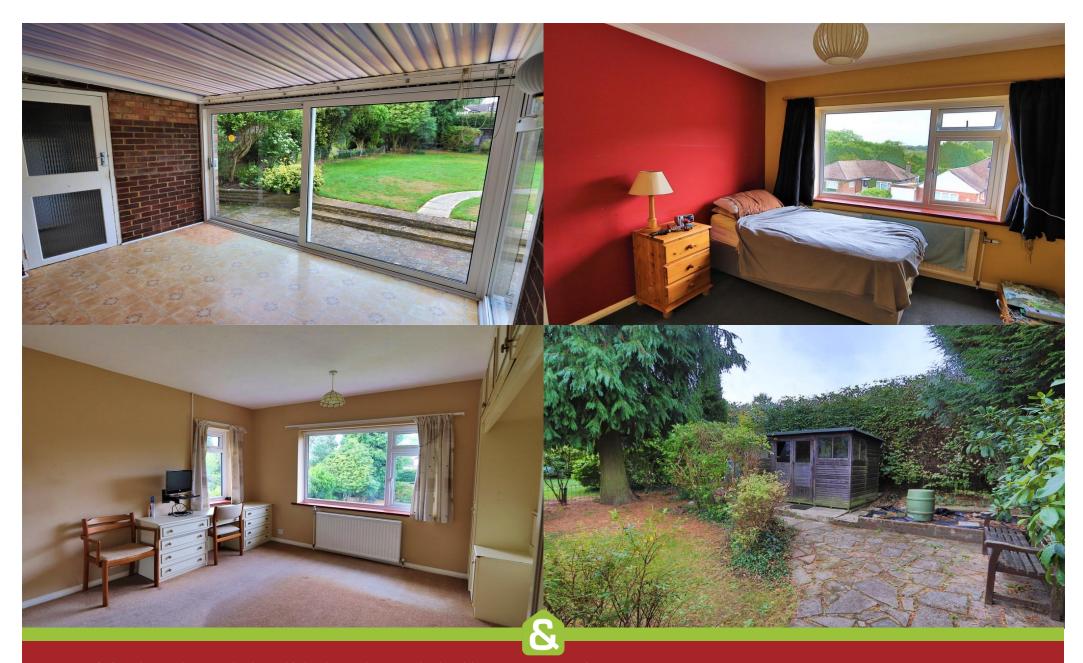

24 Bishops Close, Old Coulsdon, CR5 1HH - Price £625,000

24

-

SALES & LETTINGS

Positioned within a popular cul-de-sac location in Old Coulsdon village is this THREE DOUBLE BEDROOM detached house comprising spacious ground floor accommodation with 'L' shaped lounge leading to dining room, kitchen / breakfast room, conservatory, downstairs cloakroom and spacious entrance hall. The first floor boasts not only three double bedrooms but also a spacious family bathroom with separate bath and shower cubicle. To the outside the property features a spacious secluded and established level rear garden and to the front a garage with driveway for off street parking. The property will benefit from updating and re-decoration and is being sold with NO ONWARD CHAIN.

- Popular Cul-de-sac Village Location
- Detached Family House
- Three Double Bedrooms
- Interlinking Reception Rooms &
  Conservatory
- Kitchen / Breakfast Room
- Family Bathroom with Separate Bath & Shower
- Level Rear Garden
- Garage & Off-Street Parking
- Requires Updating
- No Onward Chain