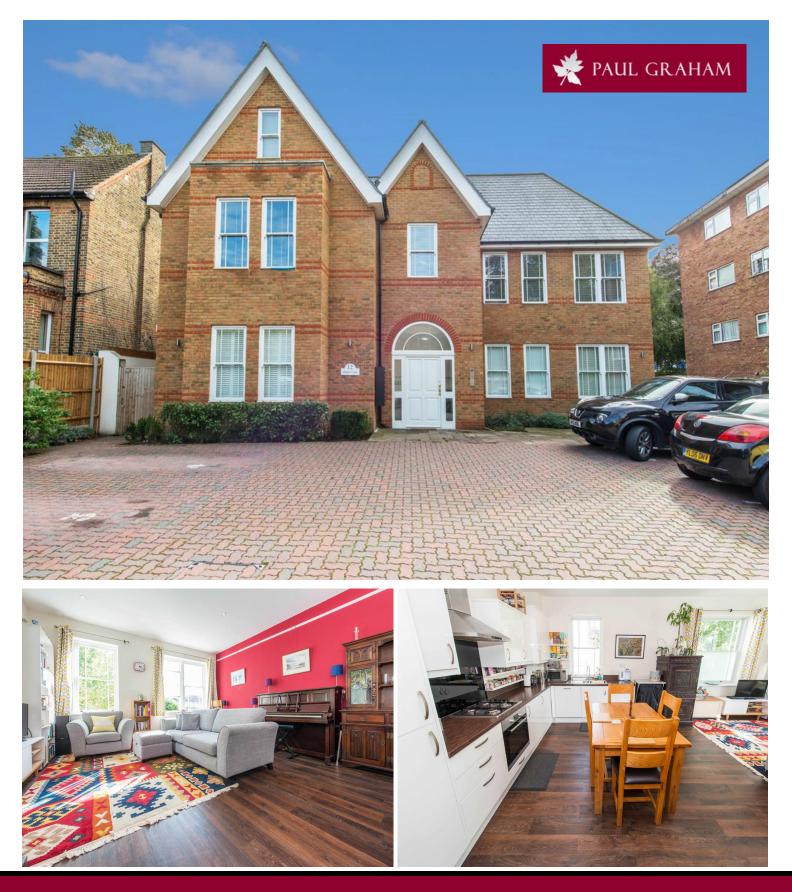

## Flat 6, Abigail Court, 12 Maldon Road, Wallington, Surrey, SM6 8BQ | £350,000

Paul Graham are delighted to offer this modern spacious two bedroom first floor apartment which is located within easy reach of Wallington High Street and station offering links to London Bridge and London Victoria. The accommodation comprises a spacious entrance hall leading to an open plan living space with double aspect windows to the east and south. The lounge area opens to the kitchen/dining area which boasts Karndean flooring. Both bedrooms are double rooms with the master bedroom benefiting from an en-suite shower room. There is also a family bathroom. Other features include well maintained communal gardens and an allocated parking space.