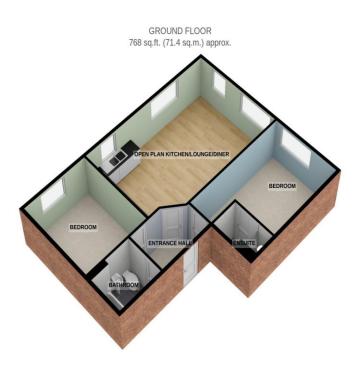

## TOTAL FLOOR AREA : 768 sq.ft. (71.4 sq.m.) approx.

For illustrative purposes only. Decorative finishes, fixtures, fittings and furnishings do not represent the current state of the property. Measurements are approximate. Not to scale. Made with Metropix © 2020 **COMMUNAL ENTRANCE HALL** 

STAIRS TO FIRST FLOOR

**ENTRANCE HALL** 

**OPEN PLAN LOUNGE** 22' 11" x 14' 11" (7m x 4.55m)

**KITCHEN/DINING AREA** 

BEDROOM 1 17' 8" x 11' 1" (5.4m x 3.4m)

EN SUITE SHOWER ROOM

BEDROOM 2 12' 9" x 10' 9" (3.9m x 3.3m)

BATHROOM

COMMUNAL GARDENS

ALLOCATED PARKING