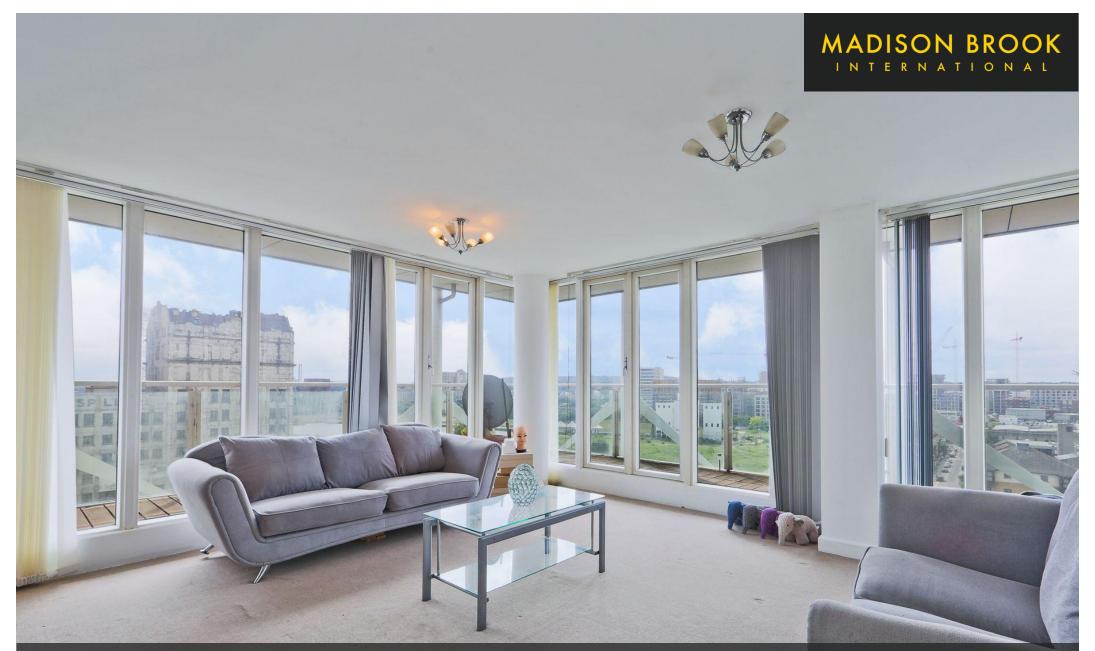

#### PROPERTY SUMMARY

This stunning two-bedroom apartment boasts a large balcony and sleek and smart interiors while being perfectly placed in a modern riverside development.

The property is located on the ninth floor of a portered building and comprises a large reception room, with doors leading to the balcony, an open-plan stylish kitchen, the master bedroom also with access to the balcony and en suite bathroom, second bright and spacious bedroom and smart shower room.

### PROPERTY FEATURES

- + Two Bedroom Apartment
- +827 Sq. Ft. Internally
- + 9th Floor Location
- + Large Private Balcony
- + Close to West Silvertown & Royal Victoria DLR