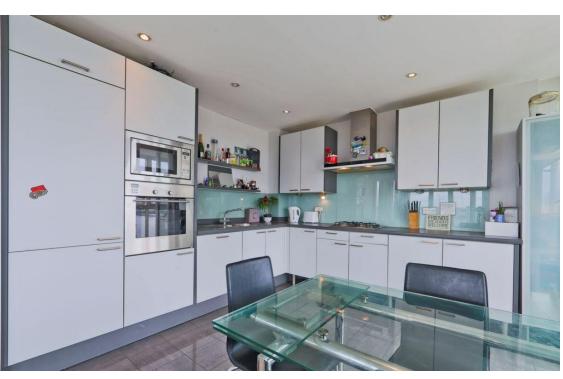

#### PROPERTY SUMMARY

This stunning two-bedroom apartment boasts a large balcony and sleek and smart interiors while being perfectly placed in a modern riverside development.

The property is located on the ninth floor of a portered building and comprises a large reception room, with doors leading to the balcony, an open-plan stylish kitchen, the master bedroom also with access to the balcony and en suite bathroom, second bright and spacious bedroom and smart shower room.