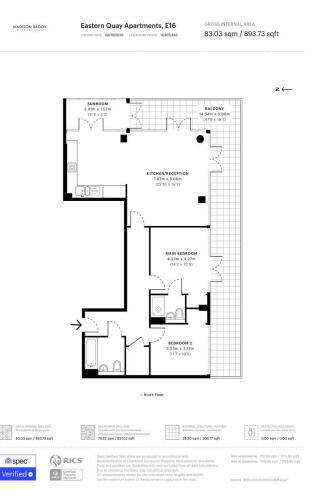

#### PROPERTY SUMMARY

This stunning two-bedroom apartment boasts a large balcony and sleek and smart interiors while being perfectly placed in a modern riverside development.

The property is located on the ninth floor of a portered building and comprises a large reception room, with doors leading to the balcony, an open-plan stylish kitchen, the master bedroom also with access to the balcony and en suite bathroom, second bright and spacious bedroom and smart shower room.

### PROPERTY FEATURES

- + Two Bedroom Apartment
- +827 Sq. Ft. Internally
- + 9th Floor Location
- + Large Private Balcony
- + Close to West Silvertown & Royal Victoria DLR