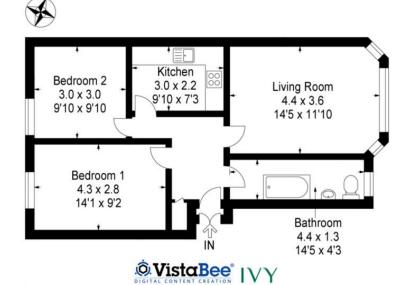

The building is entered via security entry and the property is situated on the preferred 1st floor. There are storm doors to the inner door and the accommodation

comprises; reception hall with large walk-in storage cupboard, stylish bay window lounge, well-proportioned fitted kitchen, 2 excellent double bedrooms and to complete the layout there is a bright and impressive, recently installed 3 piece bathroom with over-bath shower. The property has gas central heating and double glazing and there are on-street residents parking permits available.

Local Authority: Glasgow City Council

IVY Property
81 Lauderdale Gardens
Glasgow
Lanarkshire
G12 9QU

Contact Us www.ivy-property.com info@ivy-property.com 01413398935

This plan is for layout guidance only and is not drawn to scale. Whilst every care is taken in the preparation of this plan, please check all dimension and shapes before making any decision reliant upon them. All room dimensions taken through cupboard/wardrobes to wall surface where possible or to surfaces indicated by arrow heads. (ID 110927)