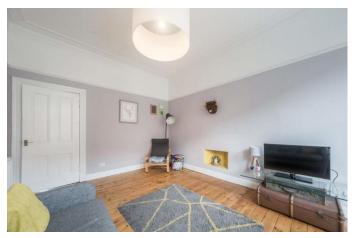

The building is entered via security entry and the property is situated on the preferred 1st floor. There are storm doors to the inner door and the accommodation

comprises; reception hall with large walk-in storage cupboard, stylish bay window lounge, well-proportioned fitted kitchen, 2 excellent double bedrooms and to complete the layout there is a bright and impressive, recently installed 3 piece bathroom with over-bath shower. The property has gas central heating and double glazing and there are on-street residents parking permits available.