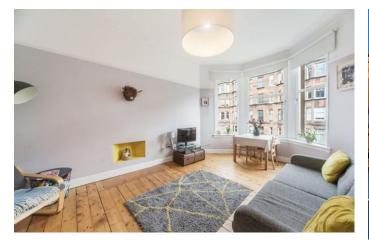

## EPC Rating '75'

STYLISH 2 BEDROOM RED SANDSTONE
TENEMENT FLAT SITUATED ON THE PREFERRED
1ST FLOOR IN THE LEAFY AND SOUGHT AFTER
WEST END DISTRICT OF HYNDLAND.

Locally there is an unrivalled selection of delis, cafes, restaurants and specialist shopping, with Sainsburys on Novar Drive and more comprehensive supermarkets at the Crow Road Retail Park and a Waitrose, together with further west end leisure opportunities just a short walk away on Byres Road. There are a number of local parks, private and open sports clubs and a huge selection of fitness and special interest classes nearby. Hyndland over-ground train station is a 3 minute walk for trains to Glasgow city centre, direct to Edinburgh, and to the foot of Loch Lomond.

The building is entered via security entry and the property is situated on the preferred 1st floor. There are storm doors to the inner door and the accommodation

comprises; reception hall with large walk-in storage cupboard, stylish bay window lounge, well-proportioned fitted kitchen, 2 excellent double bedrooms and to complete the layout there is a bright and impressive, recently installed 3 piece bathroom with over-bath shower. The property has gas central heating and double glazing and there are on-street residents parking permits available.