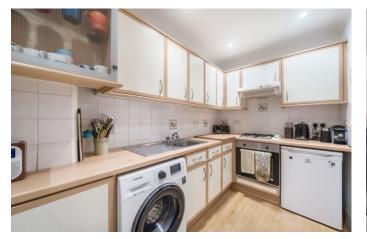

The building is entered via security entry and the property is situated on the preferred 1st floor. There are storm doors to the inner door and the accommodation

comprises; reception hall with large walk-in storage cupboard, stylish bay window lounge, well-proportioned fitted kitchen, 2 excellent double bedrooms and to complete the layout there is a bright and impressive, recently installed 3 piece bathroom with over-bath shower. The property has gas central heating and double glazing and there are on-street residents parking permits available.