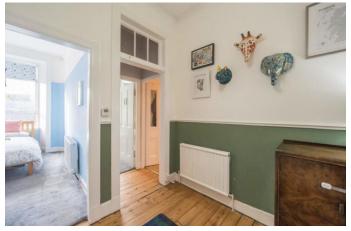

The building is entered via security entry and the property is situated on the preferred 1st floor. There are storm doors to the inner door and the accommodation

comprises; reception hall with large walk-in storage cupboard, stylish bay window lounge, well-proportioned fitted kitchen, 2 excellent double bedrooms and to complete the layout there is a bright and impressive, recently installed 3 piece bathroom with over-bath shower. The property has gas central heating and double glazing and there are on-street residents parking permits available.