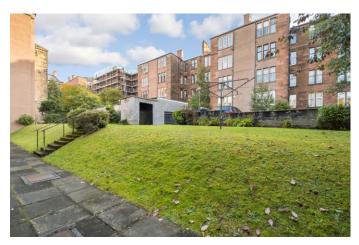

enjoy a tree-lined outlook, space to dine, dining kitchen, well proportioned master bedroom, bedroom 2 to the rear and to complete the layout there is a bright and stylish 3 piece shower room with rear facing window. The property benefits from double glazing and electric central heating and there are residents parking permits available on-street. To the rear there is a drying green, access to the refuse area and also access to the service lane.