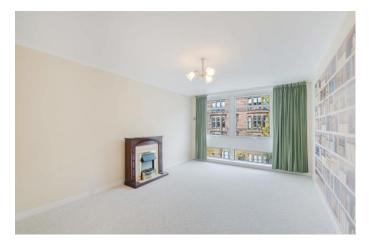

The building is accessed via security entry to the communal close and the property is located on the 2nd floor. The accommodation comprises; reception hall with 2 large, walk-in storage cupboards, spacious lounge with large south west facing windows which

enjoy a tree-lined outlook, space to dine, dining kitchen, well proportioned master bedroom, bedroom 2 to the rear and to complete the layout there is a bright and stylish 3 piece shower room with rear facing window. The property benefits from double glazing and electric central heating and there are residents parking permits available on-street. To the rear there is a drying green, access to the refuse area and also access to the service lane.