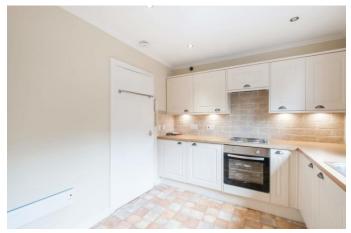

The building is accessed via security entry to the communal close and the property is located on the 2nd floor. The accommodation comprises; reception hall with 2 large, walk-in storage cupboards, spacious lounge with large south west facing windows which

enjoy a tree-lined outlook, space to dine, dining kitchen, well proportioned master bedroom, bedroom 2 to the rear and to complete the layout there is a bright and stylish 3 piece shower room with rear facing window. The property benefits from double glazing and electric central heating and there are residents parking permits available on-street. To the rear there is a drying green, access to the refuse area and also access to the service lane.