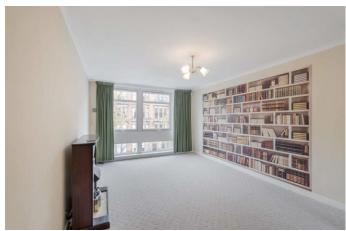

The building is accessed via security entry to the communal close and the property is located on the 2nd floor. The accommodation comprises; reception hall with 2 large, walk-in storage cupboards, spacious lounge with large south west facing windows which

enjoy a tree-lined outlook, space to dine, dining kitchen, well proportioned master bedroom, bedroom 2 to the rear and to complete the layout there is a bright and stylish 3 piece shower room with rear facing window. The property benefits from double glazing and electric central heating and there are residents parking permits available on-street. To the rear there is a drying green, access to the refuse area and also access to the service lane.