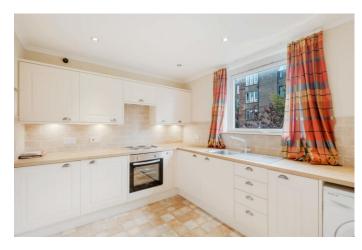

enjoy a tree-lined outlook, space to dine, dining kitchen, well proportioned master bedroom, bedroom 2 to the rear and to complete the layout there is a bright and stylish 3 piece shower room with rear facing window. The property benefits from double glazing and electric central heating and there are residents parking permits available on-street. To the rear there is a drying green, access to the refuse area and also access to the service lane.