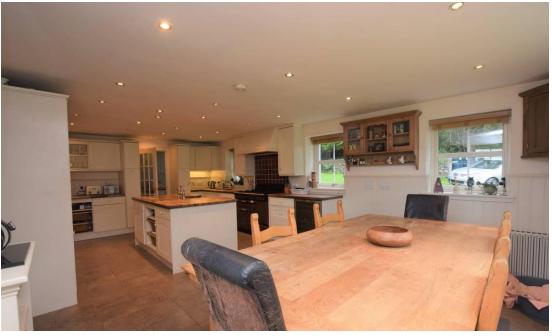

## Property Summary

A fantastic opportunity to purchase this rare to the market 4-5 bedroom double extended cottage situated in the small village of East Haugh on the perimeter of Pitlochry.

This substantial sized accommodation is set over two levels and comprises of: Extensive open plan kitchen/diner with fitted appliances and space for a large dining table, utility room, spacious lounge with two open fireplaces and space for large freestanding furniture and wooden stairwell leading up to the 1st floor, 3 double bedrooms, TV room/home office space, a very large room that was once previously used as a gallery, with an en-suite wash room, that could be used as an additional sitting room/bedroom, large dining area, or self- contained unit. Additionally, there is a further spacious room currently used as an artist's studio, with potential for multiple usage. This most versatile accommodation also has a downstairs shower room and family bathroom.

#### Property Room sizes

KITCHEN/DINER

24' x 14' (7.32m x 4.27m)

**UTILITY ROOM** 

8'3"x5'7" (2.51m x 1.7m)

LOUNGE

27' x 12' 9" (8.23m x 3.89m)

**STUDIO** 