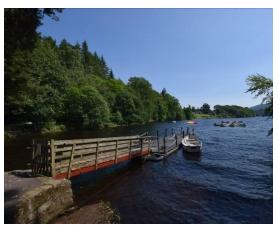

# About the Area

Pitlochry is set in the heart of the beautiful Perthshire countryside and is served by a wide range of local facilities and amenities including shopping, banking, professional offices, doctor's surgery and a community hospital.

The town remains a popular holiday destination and attractions include the fish ladder, Pitlochry festival theatre and the nearby Blair castle.

The town is bypassed by the A9 trunk route providing easy access to the North and South.