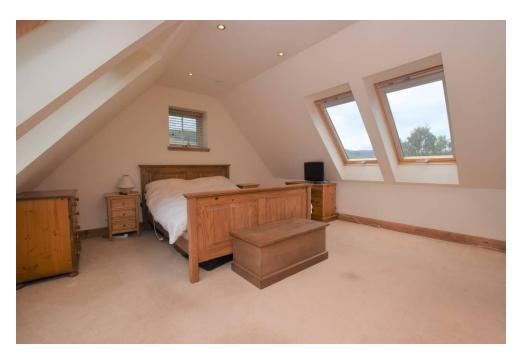

## Property Summary

A fantastic opportunity to purchase this rare to the market 4-5 bedroom double extended cottage situated in the small village of East Haugh on the perimeter of Pitlochry.

This substantial sized accommodation is set over two levels and comprises of: Extensive open plan kitchen/diner with fitted appliances and space for a large dining table, utility room, spacious lounge with two open fireplaces and space for large freestanding furniture and wooden stairwell leading up to the 1st floor, 3 double bedrooms, TV room/home office space, a very large room that was once previously used as a gallery, with an en-suite wash room, that could be used as an additional sitting room/bedroom, large dining area, or self- contained unit. Additionally, there is a further spacious room currently used as an artist's studio, with potential for multiple usage. This most versatile accommodation also has a downstairs shower room and family bathroom.

15' 8" x 13' 8" (4.78m x 4.17m)

BEDROOM 2

12' 7" x 11' 1" (3.84m x 3.38m)

BEDROOM 3

13' 6" x 13' (4.11m x 3.96m)

**SNUG** 

12' 7" x 11' (3.84m x 3.35m)

**BATHROOM** 