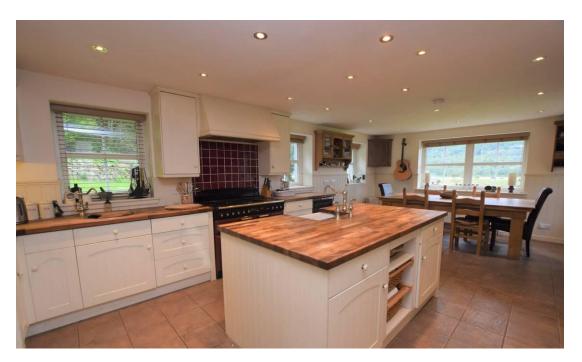

## Property Summary

A fantastic opportunity to purchase this rare to the market 4-5 bedroom double extended cottage situated in the small village of East Haugh on the perimeter of Pitlochry.

This substantial sized accommodation is set over two levels and comprises of: Extensive open plan kitchen/diner with fitted appliances and space for a large dining table, utility room, spacious lounge with two open fireplaces and space for large freestanding furniture and wooden stairwell leading up to the 1st floor, 3 double bedrooms, TV room/home office space, a very large room that was once previously used as a gallery, with an en-suite wash room, that could be used as an additional sitting room/bedroom, large dining area, or self- contained unit. Additionally, there is a further spacious room currently used as an artist's studio, with potential for multiple usage. This most versatile accommodation also has a downstairs shower room and family bathroom.

#### Property Room sizes

KITCHEN/DINER

24' x 14' (7.32m x 4.27m)

**UTILITY ROOM** 

8'3"x5'7" (2.51m x 1.7m)

LOUNGE

27' x 12' 9" (8.23m x 3.89m)

**STUDIO** 