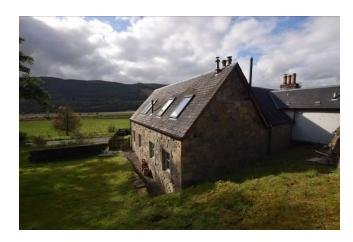

## Property Summary

A fantastic opportunity to purchase this rare to the market 4-5 bedroom double extended cottage situated in the small village of East Haugh on the perimeter of Pitlochry.

This substantial sized accommodation is set over two levels and comprises of: Extensive open plan kitchen/diner with fitted appliances and space for a large dining table, utility room, spacious lounge with two open fireplaces and space for large freestanding furniture and wooden stairwell leading up to the 1st floor, 3 double bedrooms, TV room/home office space, a very large room that was once previously used as a gallery, with an en-suite wash room, that could be used as an additional sitting room/bedroom, large dining area, or self- contained unit. Additionally, there is a further spacious room currently used as an artist's studio, with potential for multiple usage. This most versatile accommodation also has a downstairs shower room and family bathroom.

Externally the property sits on a substantial sized plot, with potential for development stpp. Boasting stunning countryside views there is a large south facing garden to the front, with a small stream, flower beds, extensive lawn, parking for several cars and a detached single garage.