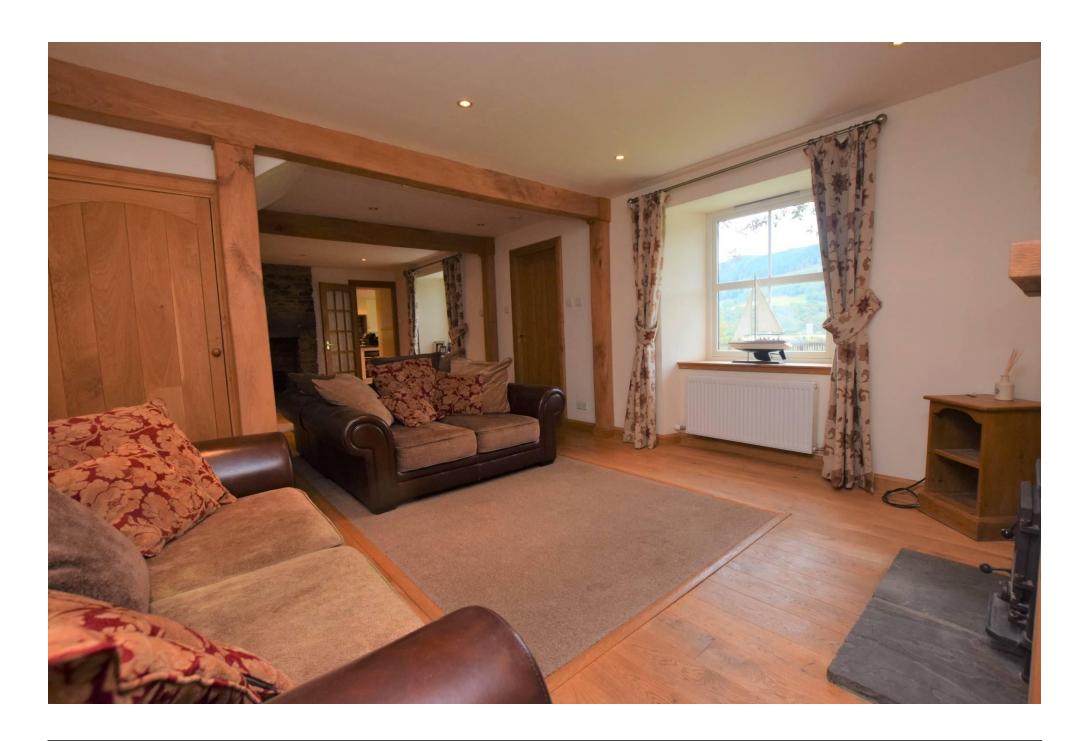

## Property Summary

A fantastic opportunity to purchase this rare to the market 4-5 bedroom double extended cottage situated in the small village of East Haugh on the perimeter of Pitlochry.

This substantial sized accommodation is set over two levels and comprises of: Extensive open plan kitchen/diner with fitted appliances and space for a large dining table, utility room, spacious lounge with two open fireplaces and space for large freestanding furniture and wooden stairwell leading up to the 1st floor, 3 double bedrooms, TV room/home office space, a very large room that was once previously used as a gallery, with an en-suite wash room, that could be used as an additional sitting room/bedroom, large dining area, or self- contained unit. Additionally, there is a further spacious room currently used as an artist's studio, with potential for multiple usage. This most versatile accommodation also has a downstairs shower room and family bathroom.

15' 8" x 13' 8" (4.78m x 4.17m)

BEDROOM 2

12' 7" x 11' 1" (3.84m x 3.38m)

BEDROOM 3

13' 6" x 13' (4.11m x 3.96m)

**SNUG** 

12' 7" x 11' (3.84m x 3.35m)

**BATHROOM** 