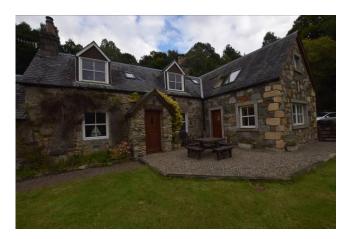

## Property Summary

A fantastic opportunity to purchase this rare to the market 4-5 bedroom double extended cottage situated in the small village of East Haugh on the perimeter of Pitlochry.

This substantial sized accommodation is set over two levels and comprises of: Extensive open plan kitchen/diner with fitted appliances and space for a large dining table, utility room, spacious lounge with two open fireplaces and space for large freestanding furniture and wooden stairwell leading up to the 1st floor, 3 double bedrooms, TV room/home office space, a very large room that was once previously used as a gallery, with an en-suite wash room, that could be used as an additional sitting room/bedroom, large dining area, or self- contained unit. Additionally, there is a further spacious room currently used as an artist's studio, with potential for multiple usage. This most versatile accommodation also has a downstairs shower room and family bathroom.

Externally the property sits on a substantial sized plot, with potential for development stpp. Boasting stunning countryside views there is a large south facing garden to the front, with a small stream, flower beds, extensive lawn, parking for several cars and a detached single garage.