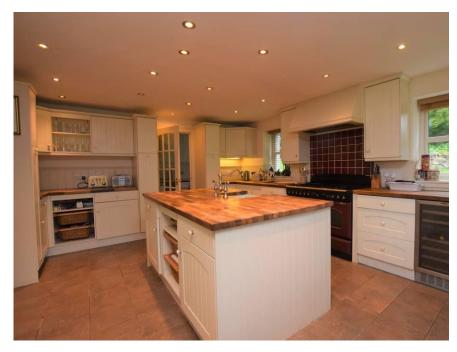

## Property Summary

A fantastic opportunity to purchase this rare to the market 4-5 bedroom double extended cottage situated in the small village of East Haugh on the perimeter of Pitlochry.

This substantial sized accommodation is set over two levels and comprises of: Extensive open plan kitchen/diner with fitted appliances and space for a large dining table, utility room, spacious lounge with two open fireplaces and space for large freestanding furniture and wooden stairwell leading up to the 1st floor, 3 double bedrooms, TV room/home office space, a very large room that was once previously used as a gallery, with an en-suite wash room, that could be used as an additional sitting room/bedroom, large dining area, or self- contained unit. Additionally, there is a further spacious room currently used as an artist's studio, with potential for multiple usage. This most versatile accommodation also has a downstairs shower room and family bathroom.

#### Property Room sizes

KITCHEN/DINER

24' x 14' (7.32m x 4.27m)

**UTILITY ROOM** 

8'3"x5'7" (2.51m x 1.7m)

LOUNGE

27' x 12' 9" (8.23m x 3.89m)

**STUDIO** 