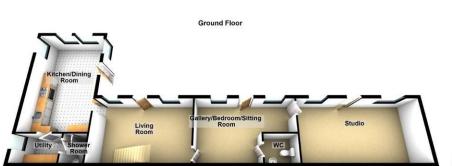

## Floorplans

#### Property Room sizes

KITCHEN/DINER

24' x 14' (7.32m x 4.27m)

**UTILITY ROOM** 

8'3"x5'7" (2.51m x 1.7m)

LOUNGE

27' x 12' 9" (8.23m x 3.89m)

**STUDIO** 

29' x 12' 9" (8.84m x 3.89m)

GALLERY/BEDROOM/SITTING ROOM

31' x 12' 9" (9.45m x 3.89m)

SHOWER ROOM

6'8" x 5' 3" (2.03m x 1.6m)

W/C

5' 9" x 4' 1" (1.75m x 1.24m)

BEDROOM 1