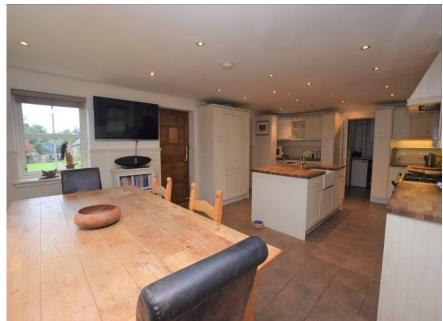

## Property Summary

A fantastic opportunity to purchase this rare to the market 4-5 bedroom double extended cottage situated in the small village of East Haugh on the perimeter of Pitlochry.

This substantial sized accommodation is set over two levels and comprises of: Extensive open plan kitchen/diner with fitted appliances and space for a large dining table, utility room, spacious lounge with two open fireplaces and space for large freestanding furniture and wooden stairwell leading up to the 1st floor, 3 double bedrooms, TV room/home office space, a very large room that was once previously used as a gallery, with an en-suite wash room, that could be used as an additional sitting room/bedroom, large dining area, or self- contained unit. Additionally, there is a further spacious room currently used as an artist's studio, with potential for multiple usage. This most versatile accommodation also has a downstairs shower room and family bathroom.

#### Property Room sizes

KITCHEN/DINER

24' x 14' (7.32m x 4.27m)

**UTILITY ROOM** 

8'3"x5'7" (2.51m x 1.7m)

LOUNGE

27' x 12' 9" (8.23m x 3.89m)

**STUDIO** 