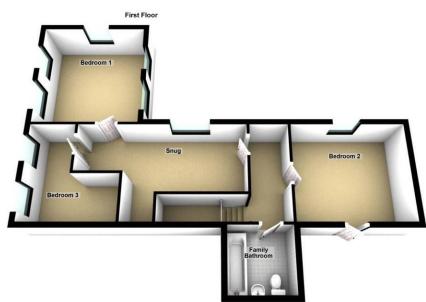

## Floorplans

15' 8" x 13' 8" (4.78m x 4.17m)

BEDROOM 2

12' 7" x 11' 1" (3.84m x 3.38m)

BEDROOM 3

13' 6" x 13' (4.11m x 3.96m)

**SNUG** 

12' 7" x 11' (3.84m x 3.35m)

**BATHROOM** 

7' 9" x 6' 3" (2.36m x 1.91m)

PLEASE NOTE: These particulars whilst believed to be accurate are set out as a general outline only for guidance and do not constitute any part of an offer or contract intending, purchasers should not rely on them as statements or representations of fact, but must satisfy themselves by inspection or otherwise as to their accuracy. No person in this firm's employment has the authority to make or give representation or warranty in respect of the property. All roomsizes are approximate and for general guidance only. They cannot be relied upon for fitting carpets, fumiture etc.