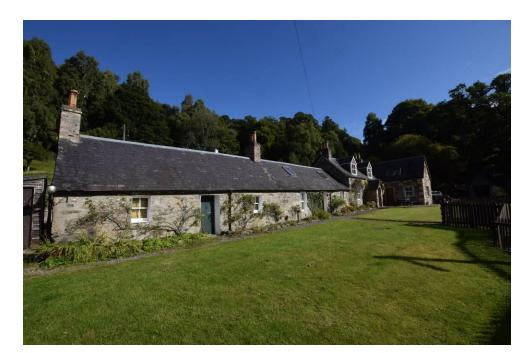

# About the Area

Pitlochry is set in the heart of the beautiful Perthshire countryside and is served by a wide range of local facilities and amenities including shopping, banking, professional offices, doctor's surgery and a community hospital.

The town remains a popular holiday destination and attractions include the fish ladder, Pitlochry festival theatre and the nearby Blair castle.

The town is bypassed by the A9 trunk route providing easy access to the North and South.

Externally the property sits on a substantial sized plot, with potential for development stpp. Boasting stunning countryside views there is a large south facing garden to the front, with a small stream, flower beds, extensive lawn, parking for several cars and a detached single garage.