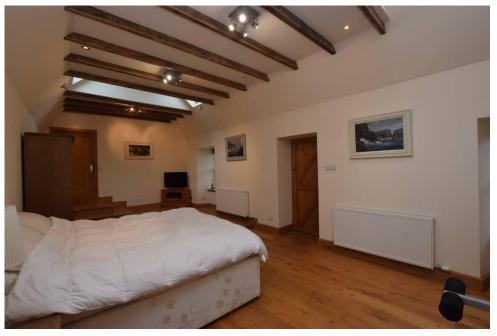

## Property Summary

A fantastic opportunity to purchase this rare to the market 4-5 bedroom double extended cottage situated in the small village of East Haugh on the perimeter of Pitlochry.

This substantial sized accommodation is set over two levels and comprises of: Extensive open plan kitchen/diner with fitted appliances and space for a large dining table, utility room, spacious lounge with two open fireplaces and space for large freestanding furniture and wooden stairwell leading up to the 1st floor, 3 double bedrooms, TV room/home office space, a very large room that was once previously used as a gallery, with an en-suite wash room, that could be used as an additional sitting room/bedroom, large dining area, or self- contained unit. Additionally, there is a further spacious room currently used as an artist's studio, with potential for multiple usage. This most versatile accommodation also has a downstairs shower room and family bathroom.