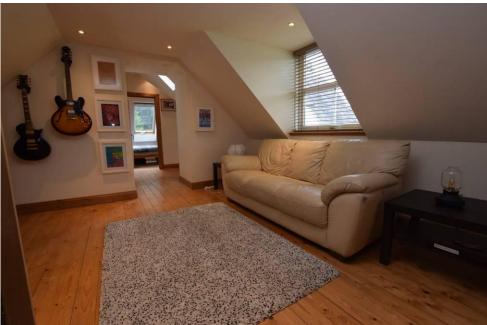

## Property Summary

A fantastic opportunity to purchase this rare to the market 4-5 bedroom double extended cottage situated in the small village of East Haugh on the perimeter of Pitlochry.

This substantial sized accommodation is set over two levels and comprises of: Extensive open plan kitchen/diner with fitted appliances and space for a large dining table, utility room, spacious lounge with two open fireplaces and space for large freestanding furniture and wooden stairwell leading up to the 1st floor, 3 double bedrooms, TV room/home office space, a very large room that was once previously used as a gallery, with an en-suite wash room, that could be used as an additional sitting room/bedroom, large dining area, or self- contained unit. Additionally, there is a further spacious room currently used as an artist's studio, with potential for multiple usage. This most versatile accommodation also has a downstairs shower room and family bathroom.

### Key property features

- **❤** Beautifully presented
- **♥** Generous plot
- ✓ Large kitchen/diner
- **♥** Fantastic holiday let opportunity
- **У** Substantial family home
- **✓** Stunning views
- ✓ Home office/studio
- ❤ Well sought after area
- Easy access to the A9
- ✓ Very versatile