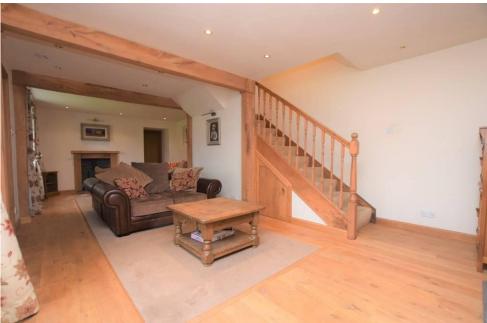

## Property Summary

A fantastic opportunity to purchase this rare to the market 4-5 bedroom double extended cottage situated in the small village of East Haugh on the perimeter of Pitlochry.

This substantial sized accommodation is set over two levels and comprises of: Extensive open plan kitchen/diner with fitted appliances and space for a large dining table, utility room, spacious lounge with two open fireplaces and space for large freestanding furniture and wooden stairwell leading up to the 1st floor, 3 double bedrooms, TV room/home office space, a very large room that was once previously used as a gallery, with an en-suite wash room, that could be used as an additional sitting room/bedroom, large dining area, or self- contained unit. Additionally, there is a further spacious room currently used as an artist's studio, with potential for multiple usage. This most versatile accommodation also has a downstairs shower room and family bathroom.