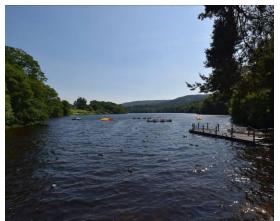

# About the Area

Pitlochry is set in the heart of the beautiful Perthshire countryside and is served by a wide range of local facilities and amenities including shopping, banking, professional offices, doctor's surgery and a community hospital.

The town remains a popular holiday destination and attractions include the fish ladder, Pitlochry festival theatre and the nearby Blair castle.

The town is bypassed by the A9 trunk route providing easy access to the North and South.