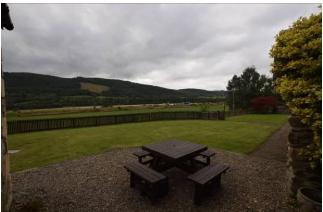

Externally the property sits on a substantial sized plot, with potential for development stpp. Boasting stunning countryside views there is a large south facing garden to the front, with a small stream, flower beds, extensive lawn, parking for several cars and a detached single garage.