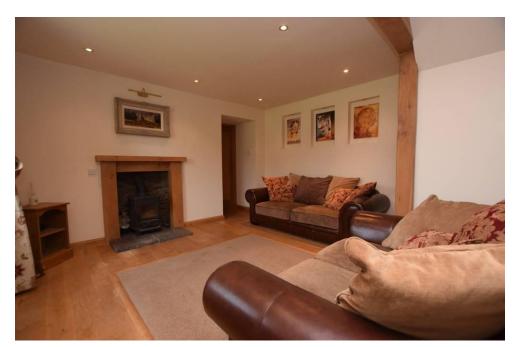

## Property Summary

A fantastic opportunity to purchase this rare to the market 4-5 bedroom double extended cottage situated in the small village of East Haugh on the perimeter of Pitlochry.

This substantial sized accommodation is set over two levels and comprises of: Extensive open plan kitchen/diner with fitted appliances and space for a large dining table, utility room, spacious lounge with two open fireplaces and space for large freestanding furniture and wooden stairwell leading up to the 1st floor, 3 double bedrooms, TV room/home office space, a very large room that was once previously used as a gallery, with an en-suite wash room, that could be used as an additional sitting room/bedroom, large dining area, or self- contained unit. Additionally, there is a further spacious room currently used as an artist's studio, with potential for multiple usage. This most versatile accommodation also has a downstairs shower room and family bathroom.

15' 8" x 13' 8" (4.78m x 4.17m)

BEDROOM 2

12' 7" x 11' 1" (3.84m x 3.38m)

BEDROOM 3

13' 6" x 13' (4.11m x 3.96m)

**SNUG** 

12' 7" x 11' (3.84m x 3.35m)

**BATHROOM** 