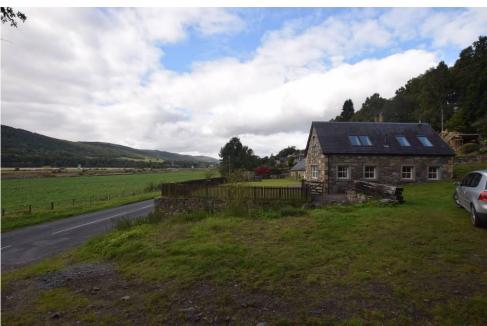

## Property Summary

A fantastic opportunity to purchase this rare to the market 4-5 bedroom double extended cottage situated in the small village of East Haugh on the perimeter of Pitlochry.

This substantial sized accommodation is set over two levels and comprises of: Extensive open plan kitchen/diner with fitted appliances and space for a large dining table, utility room, spacious lounge with two open fireplaces and space for large freestanding furniture and wooden stairwell leading up to the 1st floor, 3 double bedrooms, TV room/home office space, a very large room that was once previously used as a gallery, with an en-suite wash room, that could be used as an additional sitting room/bedroom, large dining area, or self- contained unit. Additionally, there is a further spacious room currently used as an artist's studio, with potential for multiple usage. This most versatile accommodation also has a downstairs shower room and family bathroom.

Externally the property sits on a substantial sized plot, with potential for development stpp. Boasting stunning countryside views there is a large south facing garden to the front, with a small stream, flower beds, extensive lawn, parking for several cars and a detached single garage.