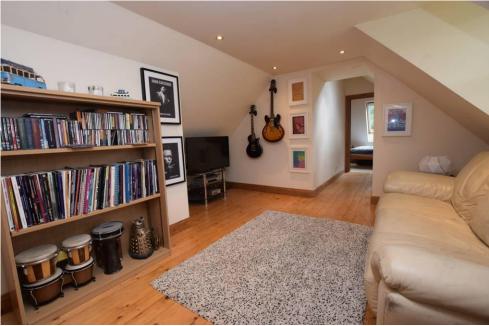

## Property Summary

A fantastic opportunity to purchase this rare to the market 4-5 bedroom double extended cottage situated in the small village of East Haugh on the perimeter of Pitlochry.

This substantial sized accommodation is set over two levels and comprises of: Extensive open plan kitchen/diner with fitted appliances and space for a large dining table, utility room, spacious lounge with two open fireplaces and space for large freestanding furniture and wooden stairwell leading up to the 1st floor, 3 double bedrooms, TV room/home office space, a very large room that was once previously used as a gallery, with an en-suite wash room, that could be used as an additional sitting room/bedroom, large dining area, or self- contained unit. Additionally, there is a further spacious room currently used as an artist's studio, with potential for multiple usage. This most versatile accommodation also has a downstairs shower room and family bathroom.