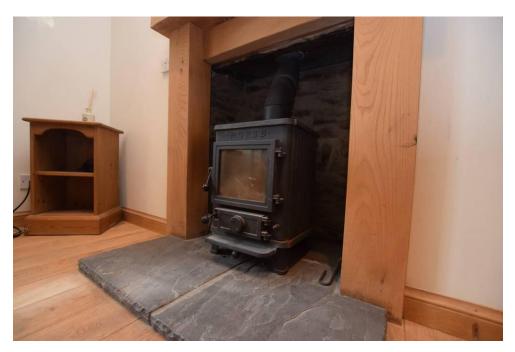

## Property Summary

A fantastic opportunity to purchase this rare to the market 4-5 bedroom double extended cottage situated in the small village of East Haugh on the perimeter of Pitlochry.

This substantial sized accommodation is set over two levels and comprises of: Extensive open plan kitchen/diner with fitted appliances and space for a large dining table, utility room, spacious lounge with two open fireplaces and space for large freestanding furniture and wooden stairwell leading up to the 1st floor, 3 double bedrooms, TV room/home office space, a very large room that was once previously used as a gallery, with an en-suite wash room, that could be used as an additional sitting room/bedroom, large dining area, or self- contained unit. Additionally, there is a further spacious room currently used as an artist's studio, with potential for multiple usage. This most versatile accommodation also has a downstairs shower room and family bathroom.