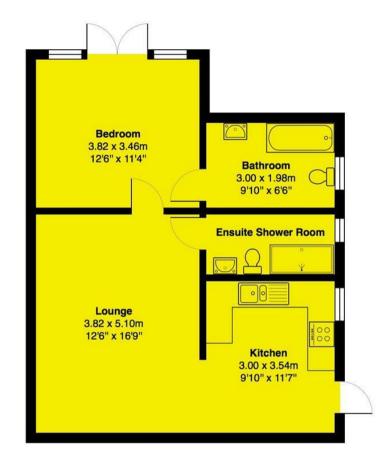

1-3 Ashdown Road

Epsom, KT17 3PL

£1,100 Per month

Flat 3 Parkview 1-3 Ashdown Road, Epsom, Surrey, KT17 3PL £1,100 Per month

A ground floor flat with own entrance and direct access to shared garden in thie sought after college area. The property is to be let unfurnished or part furnished and comprises of a double bedroom with access to garden, a bathroom and a shower room, open plan kitchen/living area with own entry. The rental price includes gas, electric and water. Deposit of  $\mathfrak{L}1,442$  and available now.

## **Property Features**

**Ground Floor Flat** 

Direct Access To Shared Garden

Own Entrance

Double Bedroom

Bathroom & Shower Room

Open Plan Kitchen/Living Area

Great Location Close To Park

Available Now

Gas, Electric and Water Included

Council Tax Band:

Tenure:

EPC Rating:C

Total approximate floor area: 605.00 sq ft

Total Area: 56.2 m<sup>2</sup> ... 605 ft<sup>2</sup>

Disclaimer: This plan is for layout guidance only and NOT TO SCALE
Windows and door openings are approximate
st care is taken in the preparation of this plan, please check all dimensions and shapes before making any decisions reliant on