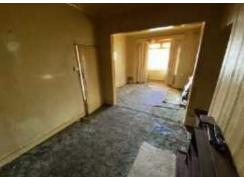

# LOUNGE 6.48m x 2.73m (21'3" x 8'11")

UPVC double glazed window to front and rear, fireplace with gas fire, two radiators.

# DINING ROOM 3.38m x 2.89m (11'1" x 9'6")

UPVC double glazed window to side, door to: