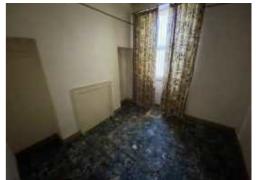

# DINING ROOM 3.38m x 2.89m (11'1" x 9'6")

UPVC double glazed window to side, door to: