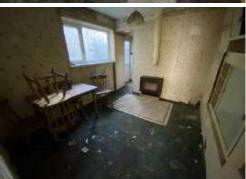

# DINING ROOM 3.38m x 2.89m (11'1" x 9'6")

UPVC double glazed window to side, door to:

# **REAR PORCH**

UPVC entrance door to side, radiator, door to:

W.C

W.C