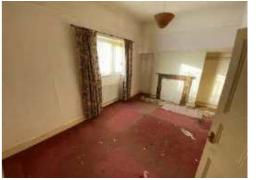

# LOUNGE 6.48m x 2.73m (21'3" x 8'11")

UPVC double glazed window to front and rear, fireplace with gas fire, two radiators.