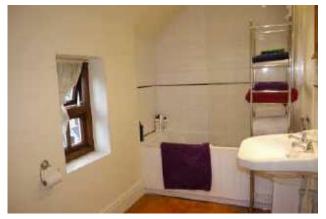

## The Property

ADLINGTON - AVAILABLE NOW FURNISHED - Forming part of a fully renovated barn conversion in the heart of the Cheshire countryside and with stunning views over The Middlewood Way. Having been upgraded to an immaculate standard this apartment also benefits from secure off road parking. In brief open plan lounge bedroom area, newly fitted dining kitchen with electric hob and oven, dishwasher, fridge with freezer compartment and washing machine, bathroom with bath and shower, balcony with views over The Middlewood Way. Gated secure parking Ideal crash pad for single professional Single occupancy VIEWING HIGHLY RECOMMENDED £650.00pcm Contact Wilmslow 01625