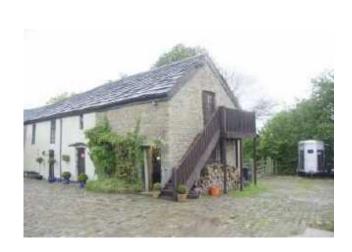

## Springbank Lane, ADLINGTON SK10 4LD

£650 Per calendar month

## The Property

ADLINGTON - AVAILABLE NOW FURNISHED - Forming part of a fully renovated barn conversion in the heart of the Cheshire countryside and with stunning views over The Middlewood Way. Having been upgraded to an immaculate standard this apartment also benefits from secure off road parking. In brief open plan lounge bedroom area, newly fitted dining kitchen with electric hob and oven, dishwasher, fridge with freezer compartment and washing machine, bathroom with bath and shower, balcony with views over The Middlewood Way. Gated secure parking Ideal crash pad for single professional Single occupancy VIEWING HIGHLY RECOMMENDED £650.00pcm Contact Wilmslow 01625