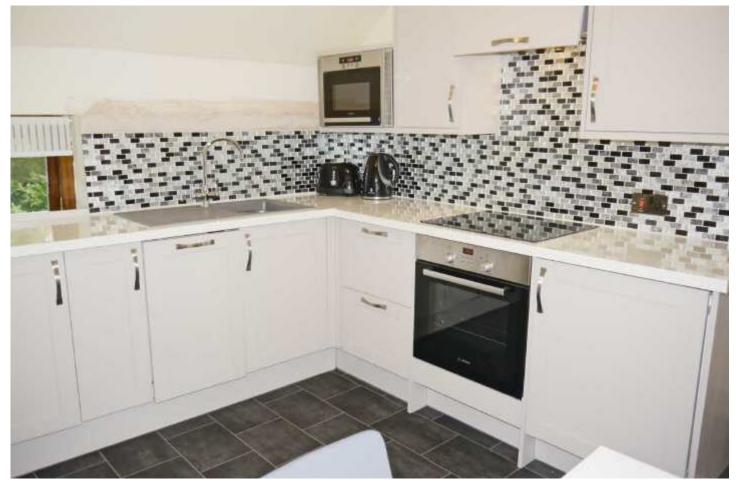

## The Property

ADLINGTON - AVAILABLE NOW FURNISHED - Forming part of a fully renovated barn conversion in the heart of the Cheshire countryside and with stunning views over The Middlewood Way. Having been upgraded to an immaculate standard this apartment also benefits from secure off road parking. In brief open plan lounge bedroom area, newly fitted dining kitchen with electric hob and oven, dishwasher, fridge with freezer compartment and washing machine, bathroom with bath and shower, balcony with views over The Middlewood Way. Gated secure parking Ideal crash pad for single professional Single occupancy VIEWING HIGHLY RECOMMENDED £650.00pcm Contact Wilmslow 01625