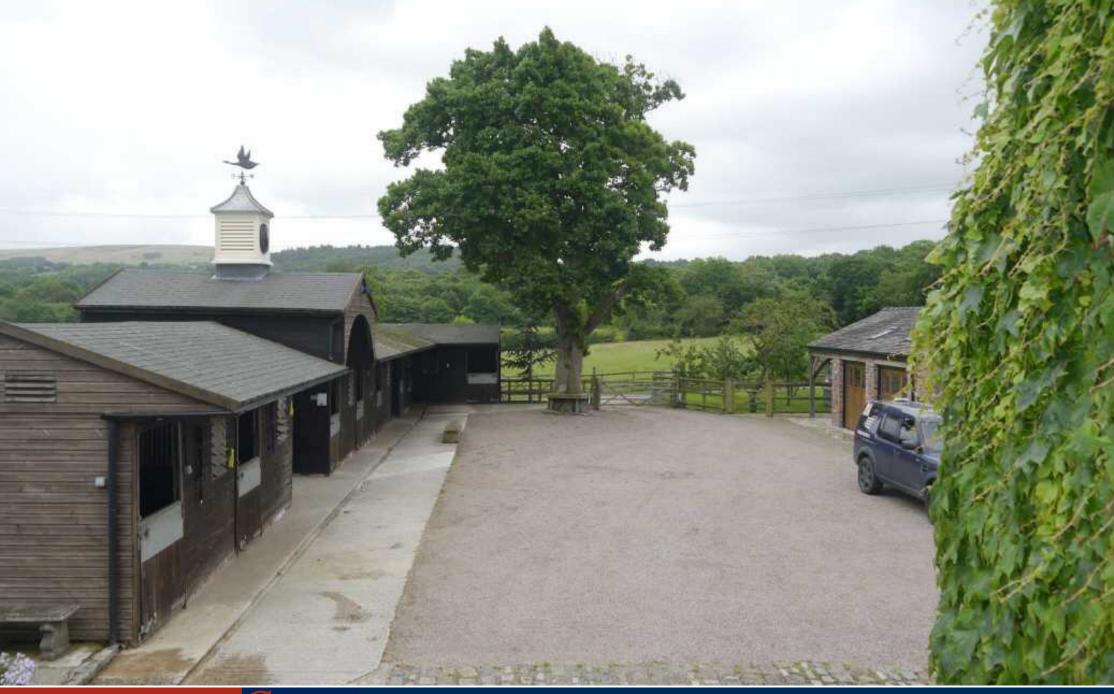

## The Property

ADLINGTON - AVAILABLE NOW FURNISHED - Forming part of a fully renovated barn conversion in the heart of the Cheshire countryside and with stunning views over The Middlewood Way. Having been upgraded to an immaculate standard this apartment also benefits from secure off road parking. In brief open plan lounge bedroom area, newly fitted dining kitchen with electric hob and oven, dishwasher, fridge with freezer compartment and washing machine, bathroom with bath and shower, balcony with views over The Middlewood Way. Gated secure parking Ideal crash pad for single professional Single occupancy VIEWING HIGHLY RECOMMENDED £650.00pcm Contact Wilmslow 01625

**FURNISHED** 

STUDIO APARTMENT

• SEMI RURAL LOCATION

OPEN ASPECT VIEWS

• SECURE GATED PARKING

FURNISHED

SPACIOUS INTERIOR