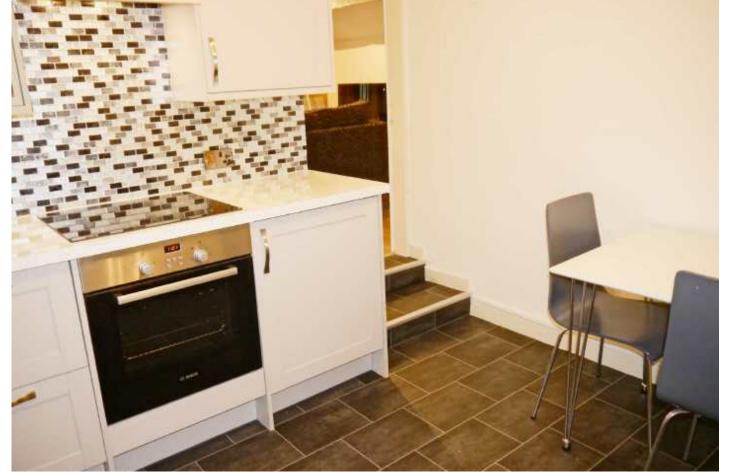

## The Property

ADLINGTON - AVAILABLE NOW FURNISHED - Forming part of a fully renovated barn conversion in the heart of the Cheshire countryside and with stunning views over The Middlewood Way. Having been upgraded to an immaculate standard this apartment also benefits from secure off road parking. In brief open plan lounge bedroom area, newly fitted dining kitchen with electric hob and oven, dishwasher, fridge with freezer compartment and washing machine, bathroom with bath and shower, balcony with views over The Middlewood Way. Gated secure parking Ideal crash pad for single professional Single occupancy VIEWING HIGHLY RECOMMENDED £650.00pcm Contact Wilmslow 01625