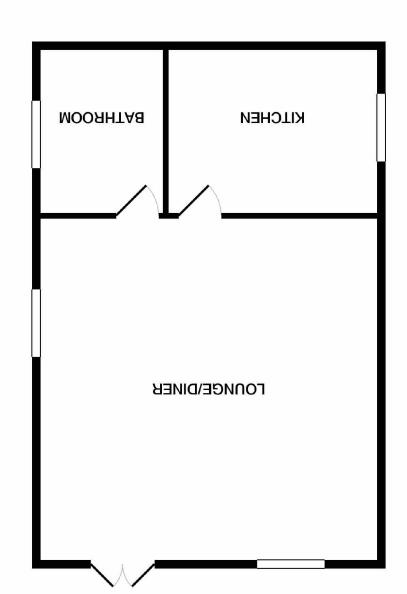

## The Property

ADLINGTON - AVAILABLE NOW FURNISHED - Forming part of a fully renovated barn conversion in the heart of the Cheshire countryside and with stunning views over The Middlewood Way. Having been upgraded to an immaculate standard this apartment also benefits from secure off road parking. In brief open plan lounge bedroom area, newly fitted dining kitchen with electric hob and oven, dishwasher, fridge with freezer compartment and washing machine, bathroom with bath and shower, balcony with views over The Middlewood Way. Gated secure parking Ideal crash pad for single professional Single occupancy VIEWING HIGHLY RECOMMENDED £650.00pcm Contact Wilmslow 01625