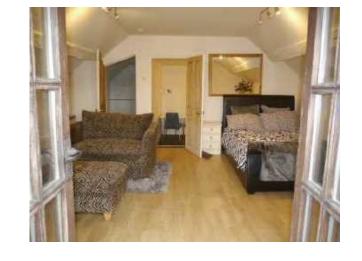

## The Property

ADLINGTON - AVAILABLE NOW FURNISHED - Forming part of a fully renovated barn conversion in the heart of the Cheshire countryside and with stunning views over The Middlewood Way. Having been upgraded to an immaculate standard this apartment also benefits from secure off road parking. In brief open plan lounge bedroom area, newly fitted dining kitchen with electric hob and oven, dishwasher, fridge with freezer compartment and washing machine, bathroom with bath and shower, balcony with views over The Middlewood Way. Gated secure parking Ideal crash pad for single professional Single occupancy VIEWING HIGHLY RECOMMENDED £650.00pcm Contact Wilmslow 01625

**FURNISHED** 

STUDIO APARTMENT

• SEMI RURAL LOCATION

OPEN ASPECT VIEWS

• SECURE GATED PARKING

FURNISHED

SPACIOUS INTERIOR