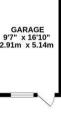

Upper Maisonette | 1,646 Sq ft (152.9m2) Including Garage | Three Double Bedrooms | Fourth Bedroom/ Study | Spacious Lounge | Stylish Kitchen | Bathroom WC | Central Gosforth Location | Private Rear Garden | Summer House | Separate Garage | Communal Front Garden | Close To Gosforth High Street | GCH & DG No Onward Chain | EPC Rating: E

FIRST FLOOR 933 sq.ft. (86.6 sq.m.) and

TOTAL FLOOR AREA: 1616 sq.ft. (150.1 sq.m.) approx

Whilst every attempt has been made to ensure the accuracy of the floorplan contained here, measurements of doors, windows, rooms and any other items are approximate and no responsibility is taken for any error, omission or mis-statement. This plan is for littlestartive purposes only and should be used as such by any prospective purchaser. The services, systems and appliances shown have not been tested and no guarante as to their operability or efficiency can be given. Made with Metropix @2020