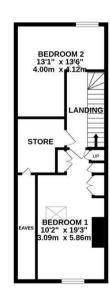

Boasting in excess of 1,400sq ft. of internal living space this property has a wealth of period features combined with all the comforts of modern living and simply must be viewed!

Set back from the road and behind a walled front garden, shared with the ground floor apartment the property briefly comprises: Ground floor entrance hallway with stairs to first floor. To the first floor; master bedroom to the front with multi-fuel, second bedroom/study; spacious lounge with working open fireplace and integrated storage space. To the second floor, a further two double bedrooms, the larger of which has fitted wardrobes; store room also through to vast eaves storage space which received planning permission for a dormer bathroom conversion. Externally to the rear, a tranquil and private rear garden laid mainly to lawn with outdoor lighting and seating areas, a purpose built summer house with heating and also separate garage providing off-street parking. Well presented throughout, with period features and no onward chain, this great property demands an internal inspection!

Upper Maisonette | 1,646 Sq ft (152.9m2) Including Garage | Three Double Bedrooms | Fourth Bedroom/ Study | Spacious Lounge | Stylish Kitchen | Bathroom WC | Central Gosforth Location | Private Rear Garden | Summer House | Separate Garage | Communal Front Garden | Close To Gosforth High Street | GCH & DG No Onward Chain | EPC Rating: E

FIRST FLOOR 933 sq.ft. (86.6 sq.m.) and

TOTAL FLOOR AREA: 1616 sq.ft. (150.1 sq.m.) approx

Whilst every attempt has been made to ensure the accuracy of the floorplan contained here, measurements of doors, windows, rooms and any other items are approximate and no responsibility is taken for any error, omission or mis-statement. This plan is for littlestartive purposes only and should be used as such by any prospective purchaser. The services, systems and appliances shown have not been tested and no guarante as to their operability or efficiency can be given. Made with Metropix @2020