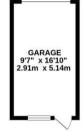

Boasting in excess of 1,400sq ft. of internal living space this property has a wealth of period features combined with all the comforts of modern living and simply must be viewed!

Set back from the road and behind a walled front garden, shared with the ground floor apartment the property briefly comprises: Ground floor entrance hallway with stairs to first floor. To the first floor; master bedroom to the front with multi-fuel, second bedroom/study; spacious lounge with working open fireplace and integrated storage space. To the second floor, a further two double bedrooms, the larger of which has fitted wardrobes; store room also through to vast eaves storage space which received planning permission for a dormer bathroom conversion. Externally to the rear, a tranquil and private rear garden laid mainly to lawn with outdoor lighting and seating areas, a purpose built summer house with heating and also separate garage providing off-street parking. Well presented throughout, with period features and no onward chain, this great property demands an internal inspection!

FIRST FLOOR 933 sq.ft. (86.6 sq.m.) and

TOTAL FLOOR AREA: 1616 sq.ft. (150.1 sq.m.) approx

Whilst every attempt has been made to ensure the accuracy of the floorplan contained here, measurements of doors, windows, rooms and any other items are approximate and no responsibility is taken for any error, omission or mis-statement. This plan is for littlestartive purposes only and should be used as such by any prospective purchaser. The services, systems and appliances shown have not been tested and no guarante as to their operability or efficiency can be given. Made with Metropix @2020