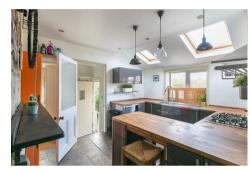

Boasting in excess of 1,400sq ft. of internal living space this property has a wealth of period features combined with all the comforts of modern living and simply must be viewed!

Set back from the road and behind a walled front garden, shared with the ground floor apartment the property briefly comprises: Ground floor entrance hallway with stairs to first floor. To the first floor; master bedroom to the front with multi-fuel, second bedroom/study; spacious lounge with working open fireplace and integrated storage space. To the second floor, a further two double bedrooms, the larger of which has fitted wardrobes; store room also through to vast eaves storage space which received planning permission for a dormer bathroom conversion. Externally to the rear, a tranquil and private rear garden laid mainly to lawn with outdoor lighting and seating areas, a purpose built summer house with heating and also separate garage providing off-street parking. Well presented throughout, with period features and no onward chain, this great property demands an internal inspection!

Upper Maisonette | 1,646 Sq ft (152.9m2) Including Garage | Three Double Bedrooms | Fourth Bedroom/ Study | Spacious Lounge | Stylish Kitchen | Bathroom WC | Central Gosforth Location | Private Rear Garden | Summer House | Separate Garage | Communal Front Garden | Close To Gosforth High Street | GCH & DG No Onward Chain | EPC Rating: E