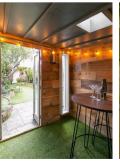

Boasting in excess of 1,400sq ft. of internal living space this property has a wealth of period features combined with all the comforts of modern living and simply must be viewed!

Set back from the road and behind a walled front garden, shared with the ground floor apartment the property briefly comprises: Ground floor entrance hallway with stairs to first floor. To the first floor; master bedroom to the front with multi-fuel, second bedroom/study; spacious lounge with working open fireplace and integrated storage space. To the second floor, a further two double bedrooms, the larger of which has fitted wardrobes; store room also through to vast eaves storage space which received planning permission for a dormer bathroom conversion. Externally to the rear, a tranquil and private rear garden laid mainly to lawn with outdoor lighting and seating areas, a purpose built summer house with heating and also separate garage providing off-street parking. Well presented throughout, with period features and no onward chain, this great property demands an internal inspection!