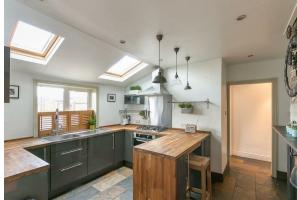

Boasting in excess of 1,400sq ft. of internal living space this property has a wealth of period features combined with all the comforts of modern living and simply must be viewed!

Set back from the road and behind a walled front garden, shared with the ground floor apartment the property briefly comprises: Ground floor entrance hallway with stairs to first floor. To the first floor; master bedroom to the front with multi-fuel, second bedroom/study; spacious lounge with working open fireplace and integrated storage space. To the second floor, a further two double bedrooms, the larger of which has fitted wardrobes; store room also through to vast eaves storage space which received planning permission for a dormer bathroom conversion. Externally to the rear, a tranquil and private rear garden laid mainly to lawn with outdoor lighting and seating areas, a purpose built summer house with heating and also separate garage providing off-street parking. Well presented throughout, with period features and no onward chain, this great property demands an internal inspection!