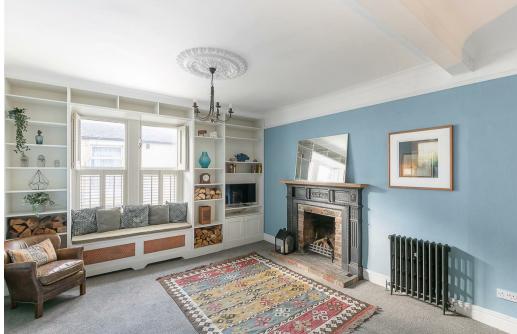

Boasting in excess of 1,400sq ft. of internal living space this property has a wealth of period features combined with all the comforts of modern living and simply must be viewed!

Set back from the road and behind a walled front garden, shared with the ground floor apartment the property briefly comprises: Ground floor entrance hallway with stairs to first floor. To the first floor; master bedroom to the front with multi-fuel, second bedroom/study; spacious lounge with working open fireplace and integrated storage space. To the second floor, a further two double bedrooms, the larger of which has fitted wardrobes; store room also through to vast eaves storage space which received planning permission for a dormer bathroom conversion. Externally to the rear, a tranquil and private rear garden laid mainly to lawn with outdoor lighting and seating areas, a purpose built summer house with heating and also separate garage providing off-street parking. Well presented throughout, with period features and no onward chain, this great property demands an internal inspection!