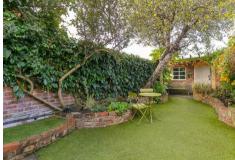

Boasting in excess of 1,400sq ft. of internal living space this property has a wealth of period features combined with all the comforts of modern living and simply must be viewed!

Set back from the road and behind a walled front garden, shared with the ground floor apartment the property briefly comprises: Ground floor entrance hallway with stairs to first floor. To the first floor; master bedroom to the front with multi-fuel, second bedroom/study; spacious lounge with working open fireplace and integrated storage space. To the second floor, a further two double bedrooms, the larger of which has fitted wardrobes; store room also through to vast eaves storage space which received planning permission for a dormer bathroom conversion. Externally to the rear, a tranquil and private rear garden laid mainly to lawn with outdoor lighting and seating areas, a purpose built summer house with heating and also separate garage providing off-street parking. Well presented throughout, with period features and no onward chain, this great property demands an internal inspection!