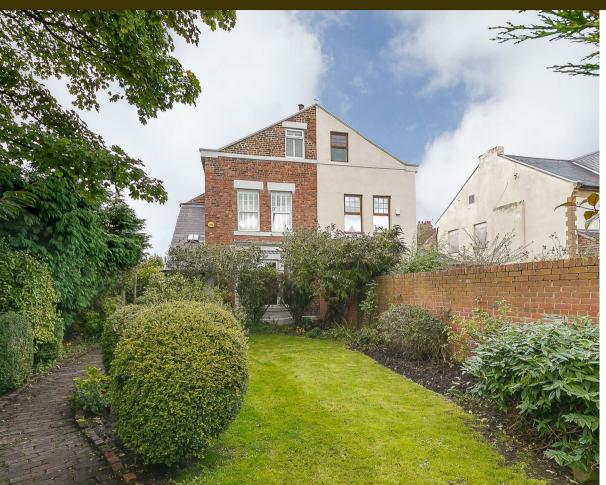

Period Detail, Modern Fixtures and Fittings with Detached Garage! This stylish upper floor maisonette is ideally located on Salters Road, Gosforth. Close to the High Street, Salters Road, is conveniently situated just a short stroll to the shops, cafes and restaurants as well as excellent transport links into the City and beyond.

Boasting in excess of 1,400sq ft. of internal living space this property has a wealth of period features combined with all the comforts of modern living and simply must be viewed!

Set back from the road and behind a walled front garden, shared with the ground floor apartment the property briefly comprises: Ground floor entrance hallway with stairs to first floor. To the first floor; master bedroom to the front with multi-fuel, second bedroom/study; spacious lounge with working open fireplace and integrated storage space. To the second floor, a further two double bedrooms, the larger of which has fitted wardrobes; store room also through to vast eaves storage space which received planning permission for a dormer bathroom conversion. Externally to the rear, a tranquil and private rear garden laid mainly to lawn with outdoor lighting and seating areas, a purpose built summer house with heating and also separate garage providing off-street parking. Well presented throughout, with period features and no onward chain, this great property demands an internal inspection!