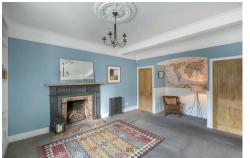

Boasting in excess of 1,400sq ft. of internal living space this property has a wealth of period features combined with all the comforts of modern living and simply must be viewed!

Set back from the road and behind a walled front garden, shared with the ground floor apartment the property briefly comprises: Ground floor entrance hallway with stairs to first floor. To the first floor; master bedroom to the front with multi-fuel, second bedroom/study; spacious lounge with working open fireplace and integrated storage space. To the second floor, a further two double bedrooms, the larger of which has fitted wardrobes; store room also through to vast eaves storage space which received planning permission for a dormer bathroom conversion. Externally to the rear, a tranquil and private rear garden laid mainly to lawn with outdoor lighting and seating areas, a purpose built summer house with heating and also separate garage providing off-street parking. Well presented throughout, with period features and no onward chain, this great property demands an internal inspection!

Upper Maisonette | 1,646 Sq ft (152.9m2) Including Garage | Three Double Bedrooms | Fourth Bedroom/ Study | Spacious Lounge | Stylish Kitchen | Bathroom WC | Central Gosforth Location | Private Rear Garden | Summer House | Separate Garage | Communal Front Garden | Close To Gosforth High Street | GCH & DG No Onward Chain | EPC Rating: E