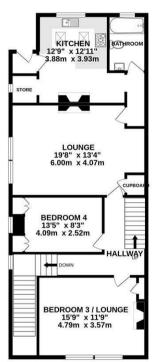

Boasting in excess of 1,400sq ft. of internal living space this property has a wealth of period features combined with all the comforts of modern living and simply must be viewed!

Set back from the road and behind a walled front garden, shared with the ground floor apartment the property briefly comprises: Ground floor entrance hallway with stairs to first floor. To the first floor; master bedroom to the front with multi-fuel, second bedroom/study; spacious lounge with working open fireplace and integrated storage space. To the second floor, a further two double bedrooms, the larger of which has fitted wardrobes; store room also through to vast eaves storage space which received planning permission for a dormer bathroom conversion. Externally to the rear, a tranquil and private rear garden laid mainly to lawn with outdoor lighting and seating areas, a purpose built summer house with heating and also separate garage providing off-street parking. Well presented throughout, with period features and no onward chain, this great property demands an internal inspection!

Upper Maisonette | 1,646 Sq ft (152.9m2) Including Garage | Three Double Bedrooms | Fourth Bedroom/ Study | Spacious Lounge | Stylish Kitchen | Bathroom WC | Central Gosforth Location | Private Rear Garden | Summer House | Separate Garage | Communal Front Garden | Close To Gosforth High Street | GCH & DG No Onward Chain | EPC Rating: E

FIRST FLOOR 933 sq.ft. (86.6 sq.m.) and

TOTAL FLOOR AREA: 1616 sq.ft. (150.1 sq.m.) approx

Whilst every attempt has been made to ensure the accuracy of the floorplan contained here, measurements of doors, windows, rooms and any other items are approximate and no responsibility is taken for any error, omission or mis-statement. This plan is for littlestartive purposes only and should be used as such by any prospective purchaser. The services, systems and appliances shown have not been tested and no guarante as to their operability or efficiency can be given. Made with Metropix @2020