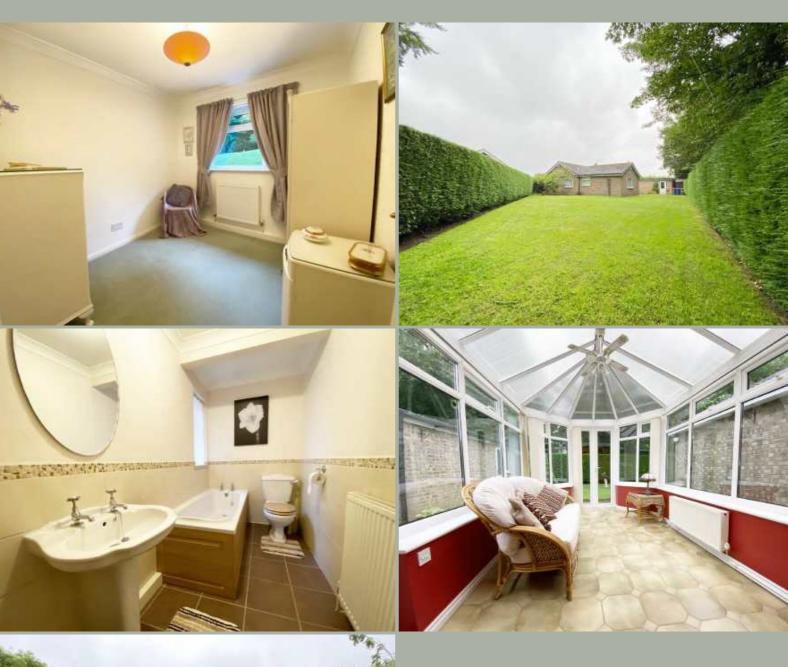

### **ABOUT THE PROPERTY**

Clubleys are pleased to offer this SPACIOUS and EXTENDED 3/4 bedroom detached bungalow, standing on a generous plot and located on the sought after Huntsman Lane estate in Stamford Bridge.

Take a step inside the property to be welcomed by an entrance hall, a bright sitting room with bay window, fitted kitchen, breakfast room, conservatory, three bedrooms (master with en suite), family bathroom and a dining room which could also be used as a fourth bedroom.

Outside, the property has a front garden and driveway leading to the single garage. To the rear there is a garden which is mainly laid to lawn with patio seating area and a storage shed.

The property is offered with no onward chain. Contact Clubleys to arrange a viewing.