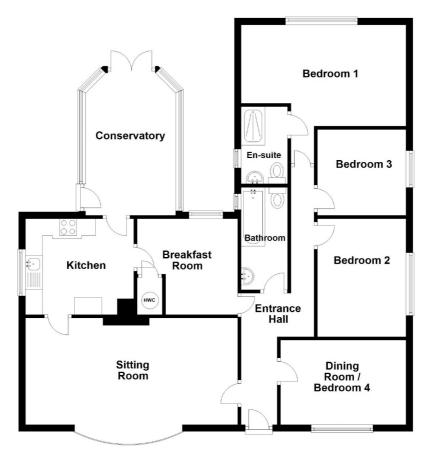

#### **Ground Floor**

Total area: approx. 107.2 sq. metres (1153.7 sq. feet)

Please note that this floor plan is not to scale and is only intended as a guide to layout. All measurements provided are approximate and for guidance purposes only. If there is any point which is of particular importance to you, please contact the office and we will be pleased to check the information, particularly if you contemplate travelling some distance to view the property.

# **ROOM MEASUREMENTS**