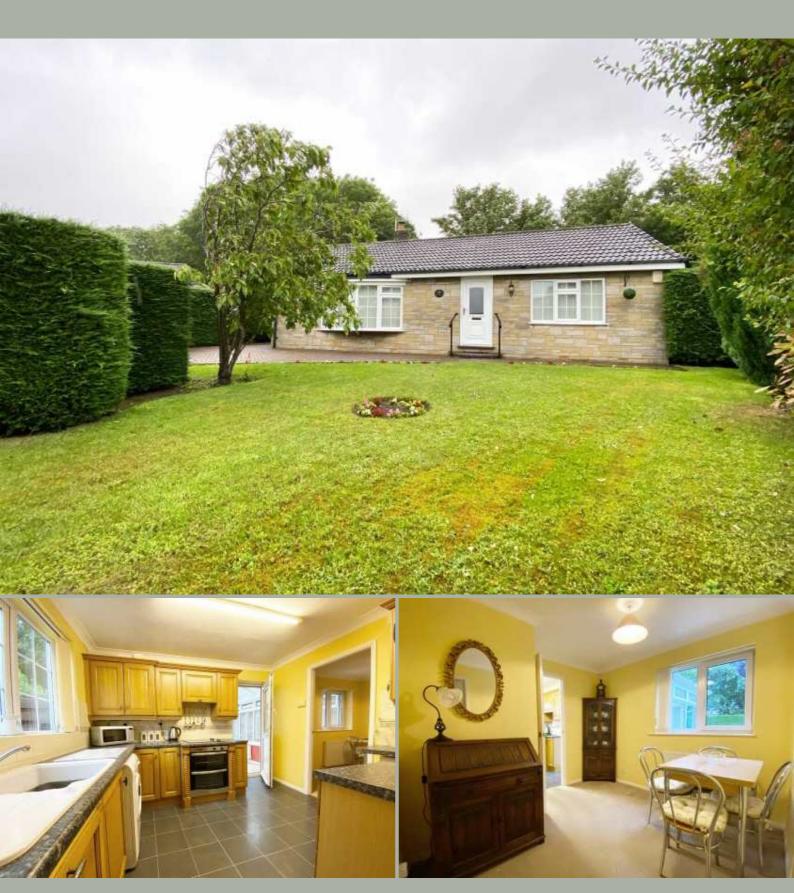

### **ABOUT THE PROPERTY**

Clubleys are pleased to offer this SPACIOUS and EXTENDED 3/4 bedroom detached bungalow, standing on a generous plot and located on the sought after Huntsman Lane estate in Stamford Bridge.

Take a step inside the property to be welcomed by an entrance hall, a bright sitting room with bay window, fitted kitchen, breakfast room, conservatory, three bedrooms (master with en suite), family bathroom and a dining room which could also be used as a fourth bedroom.

Outside, the property has a front garden and driveway leading to the single garage. To the rear there is a garden which is mainly laid to lawn with patio seating area and a storage shed.

The property is offered with no onward chain. Contact Clubleys to arrange a viewing.