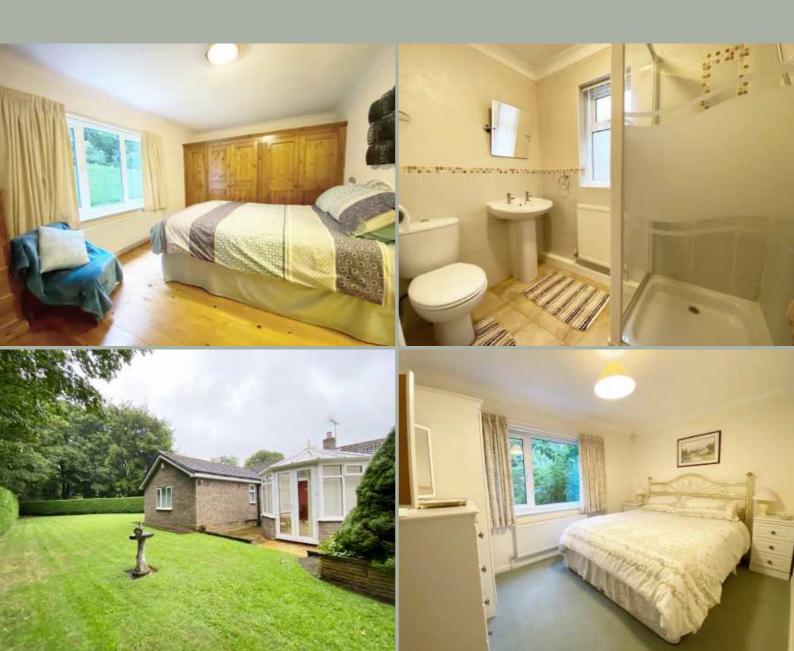

Take a step inside the property to be welcomed by an entrance hall, a bright sitting room with bay window, fitted kitchen, breakfast room, conservatory, three bedrooms (master with en suite), family bathroom and a dining room which could also be used as a fourth bedroom.

Outside, the property has a front garden and driveway leading to the single garage. To the rear there is a garden which is mainly laid to lawn with patio seating area and a storage shed.

The property is offered with no onward chain. Contact Clubleys to arrange a viewing.