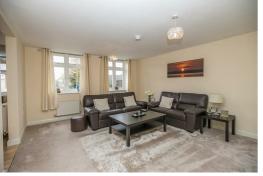

#### **DESCRIPTION**

\*\*NO FORWARD CHAIN\*\* - VIDEO TOUR AVAILABLE - A SPACIOUS TWO DOUBLE BEDROOM FIRST FLOOR APARTMENT SITUATED IN A HIGHLY CONVENIENT LOCATION CLOSE TO SALE TOWN CENTRE. This larger than average property forms part of a modern and well maintained development complete with a designated parking space accessed via electric gates. Benefits include a modern dining kitchen and a large Master Bedroom with En-Suite Shower room. UPVC double glazing and gas central heating throughout. In brief the accommodation comprises: Communal entrance hallway to the ground floor. To the first floor there is a private entrance hallway, spacious lounge, modern dining kitchen with integral appliances, master bedroom with En-Suite shower room, second double bedroom and a further bathroom fitted with a white three piece suite. Externally to the rear of the property is a gated car park providing designated parking for residents.

### **DIMENSIONS**

**Entrance Hallway** 

**Lounge** 16'4" x 13'5" (5.0 x 4.1)

**Dining Kitchen** 12'5" x 10'2" (3.8 x 3.1)

**Master Bedroom** 14'9" x 12'5" (4.5 x 3.8)

**En-Suite** 5'10" x 5'2" (1.8 x 1.6)