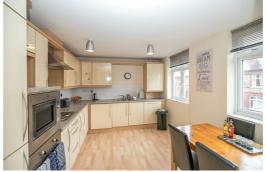

#### **DESCRIPTION**

\*\*NO FORWARD CHAIN\*\* - VIDEO TOUR AVAILABLE - A SPACIOUS TWO DOUBLE BEDROOM FIRST FLOOR APARTMENT SITUATED IN A HIGHLY CONVENIENT LOCATION CLOSE TO SALE TOWN CENTRE. This larger than average property forms part of a modern and well maintained development complete with a designated parking space accessed via electric gates. Benefits include a modern dining kitchen and a large Master Bedroom with En-Suite Shower room. UPVC double glazing and gas central heating throughout. In brief the accommodation comprises: Communal entrance hallway to the ground floor. To the first floor there is a private entrance hallway, spacious lounge, modern dining kitchen with integral appliances, master bedroom with En-Suite shower room, second double bedroom and a further bathroom fitted with a white three piece suite. Externally to the rear of the property is a gated car park providing designated parking for residents.

### **DIMENSIONS**

**Entrance Hallway** 

**Lounge** 16'4" x 13'5" (5.0 x 4.1)

**Dining Kitchen** 12'5" x 10'2" (3.8 x 3.1)

**Master Bedroom** 14'9" x 12'5" (4.5 x 3.8)

**En-Suite** 5'10" x 5'2" (1.8 x 1.6)