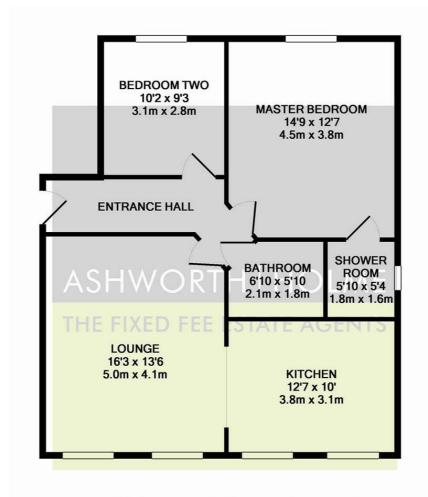

### **DIMENSIONS**

**Entrance Hallway** 

**Lounge** 16'4" x 13'5" (5.0 x 4.1)

**Dining Kitchen** 12'5" x 10'2" (3.8 x 3.1)

**Master Bedroom** 14'9" x 12'5" (4.5 x 3.8)

**En-Suite** 5'10" x 5'2" (1.8 x 1.6)

Bedroom Two

10'2" x 9'2" (3.1 x 2.8)

**Main Bathroom** 6'10" x 5'10" (2.1 x 1.8)

Externally

**Designated Parking** 

#### TOTAL APPROX. FLOOR AREA 756 SQ.FT. (70.2 SQ.M.)

Whilst every attempt has been made to ensure the accuracy of the floor plan contained here, measurements of doors, windows, rooms and any other items are approximate and no responsibility is taken for any error, omission, or mis-statement. This plan is for illustrative purposes only and should be used as such by any prospective purchaser. The services, systems and appliances shown have not been tested and no guarantee as to their operability or efficiency can be given