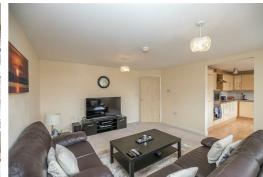

#### **DESCRIPTION**

\*\*NO FORWARD CHAIN\*\* - VIDEO TOUR AVAILABLE - A SPACIOUS TWO DOUBLE BEDROOM FIRST FLOOR APARTMENT SITUATED IN A HIGHLY CONVENIENT LOCATION CLOSE TO SALE TOWN CENTRE. This larger than average property forms part of a modern and well maintained development complete with a designated parking space accessed via electric gates. Benefits include a modern dining kitchen and a large Master Bedroom with En-Suite Shower room. UPVC double glazing and gas central heating throughout. In brief the accommodation comprises: Communal entrance hallway to the ground floor. To the first floor there is a private entrance hallway, spacious lounge, modern dining kitchen with integral appliances, master bedroom with En-Suite shower room, second double bedroom and a further bathroom fitted with a white three piece suite. Externally to the rear of the property is a gated car park providing designated parking for residents.

### **DIMENSIONS**

**Entrance Hallway** 

**Lounge** 16'4" x 13'5" (5.0 x 4.1)

**Dining Kitchen** 12'5" x 10'2" (3.8 x 3.1)

**Master Bedroom** 14'9" x 12'5" (4.5 x 3.8)

**En-Suite** 5'10" x 5'2" (1.8 x 1.6)