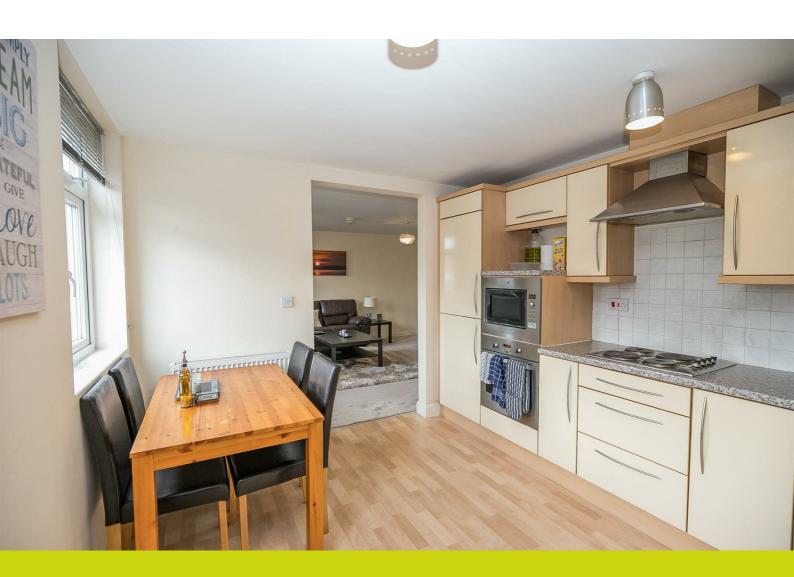

#### **DESCRIPTION**

\*\*NO FORWARD CHAIN\*\* - VIDEO TOUR AVAILABLE - A SPACIOUS TWO DOUBLE BEDROOM FIRST FLOOR APARTMENT SITUATED IN A HIGHLY CONVENIENT LOCATION CLOSE TO SALE TOWN CENTRE. This larger than average property forms part of a modern and well maintained development complete with a designated parking space accessed via electric gates. Benefits include a modern dining kitchen and a large Master Bedroom with En-Suite Shower room. UPVC double glazing and gas central heating throughout. In brief the accommodation comprises: Communal entrance hallway to the ground floor. To the first floor there is a private entrance hallway, spacious lounge, modern dining kitchen with integral appliances, master bedroom with En-Suite shower room, second double bedroom and a further bathroom fitted with a white three piece suite. Externally to the rear of the property is a gated car park providing designated parking for residents.

### **DIMENSIONS**

**Entrance Hallway** 

**Lounge** 16'4" x 13'5" (5.0 x 4.1)

**Dining Kitchen** 12'5" x 10'2" (3.8 x 3.1)

**Master Bedroom** 14'9" x 12'5" (4.5 x 3.8)

**En-Suite** 5'10" x 5'2" (1.8 x 1.6)