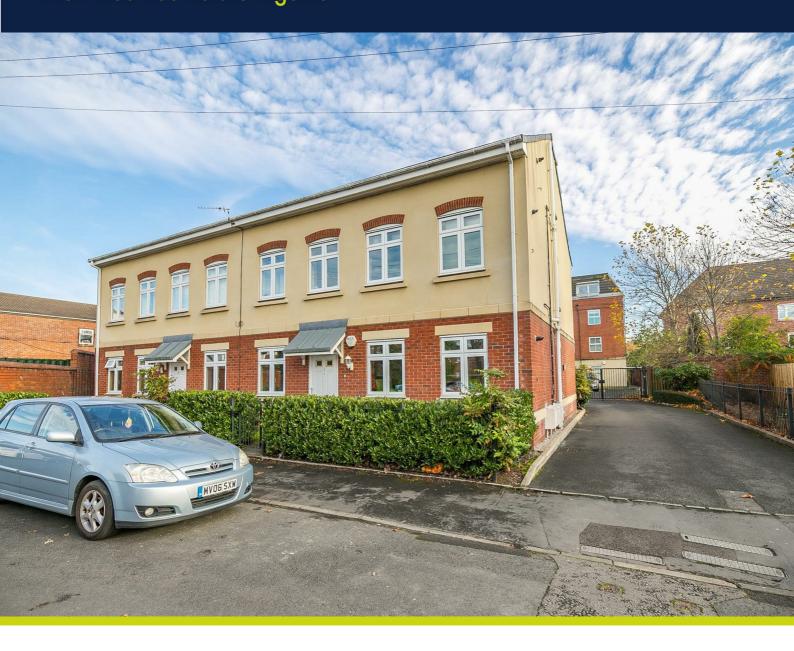

### FLAT 4 104 HARLEY ROAD, M33 7DP £215,000

#### **DESCRIPTION**

\*\*NO FORWARD CHAIN\*\* - VIDEO TOUR AVAILABLE - A SPACIOUS TWO DOUBLE BEDROOM FIRST FLOOR APARTMENT SITUATED IN A HIGHLY CONVENIENT LOCATION CLOSE TO SALE TOWN CENTRE. This larger than average property forms part of a modern and well maintained development complete with a designated parking space accessed via electric gates. Benefits include a modern dining kitchen and a large Master Bedroom with En-Suite Shower room. UPVC double glazing and gas central heating throughout. In brief the accommodation comprises: Communal entrance hallway to the ground floor. To the first floor there is a private entrance hallway, spacious lounge, modern dining kitchen with integral appliances, master bedroom with En-Suite shower room, second double bedroom and a further bathroom fitted with a white three piece suite. Externally to the rear of the property is a gated car park providing designated parking for residents.

### **KEY FEATURES**

- · No forward chain
- Presented to an excellent standard
- · Designated off road parking
- Close to the Metrolink Network

- Two double bedroom apartment
- Situated just a moments walk from Sale Centre
- Master bedroom with En-Suite