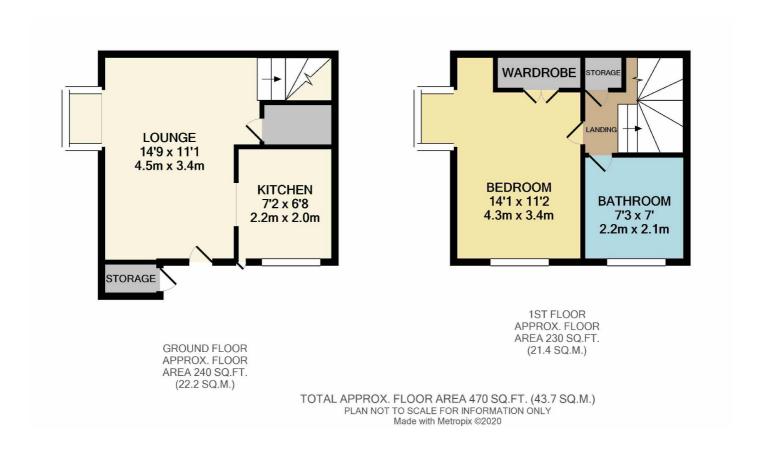

## Cumberland Close, Barkingside Asking price £340,000 Freehold

Asking Price £350,000

A well presented 1 bedroom house ideally located within easy reach of Fairlop underground station and Barkingside high street with its variety of shops and amenities. The property itself benefits from a private rear garden, first floor bathroom 12ft bedroom and private residents parking. The property would make an ideal first purchase and viewings are highly recommended.