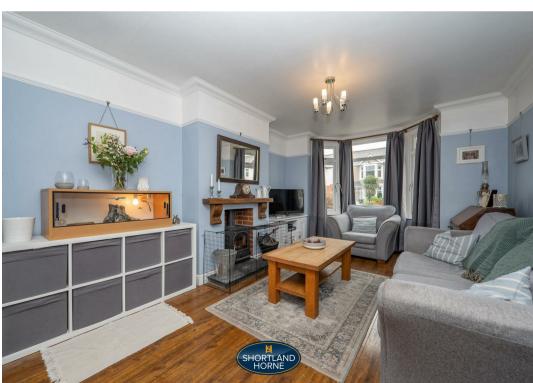

# Dickens Road CV6 2JT

A FABULOUS OPPORTUNITY TO AQUIRE A VERY WELL MAINTAINED THREE BEDROOM TERRACED HOUSE IN KERFSLEY.

This property consists of a main entrance hallway with a storage cupboard under the stairs, a through lounge / dining room with feature fireplace housing a multi fuel burner. The extended kitchen has a full range of floor and wall mounted shaker style units, integrated fridge freezer and dishwasher. There is space for a large range cooker(with extractor fan over) and a washing machine.