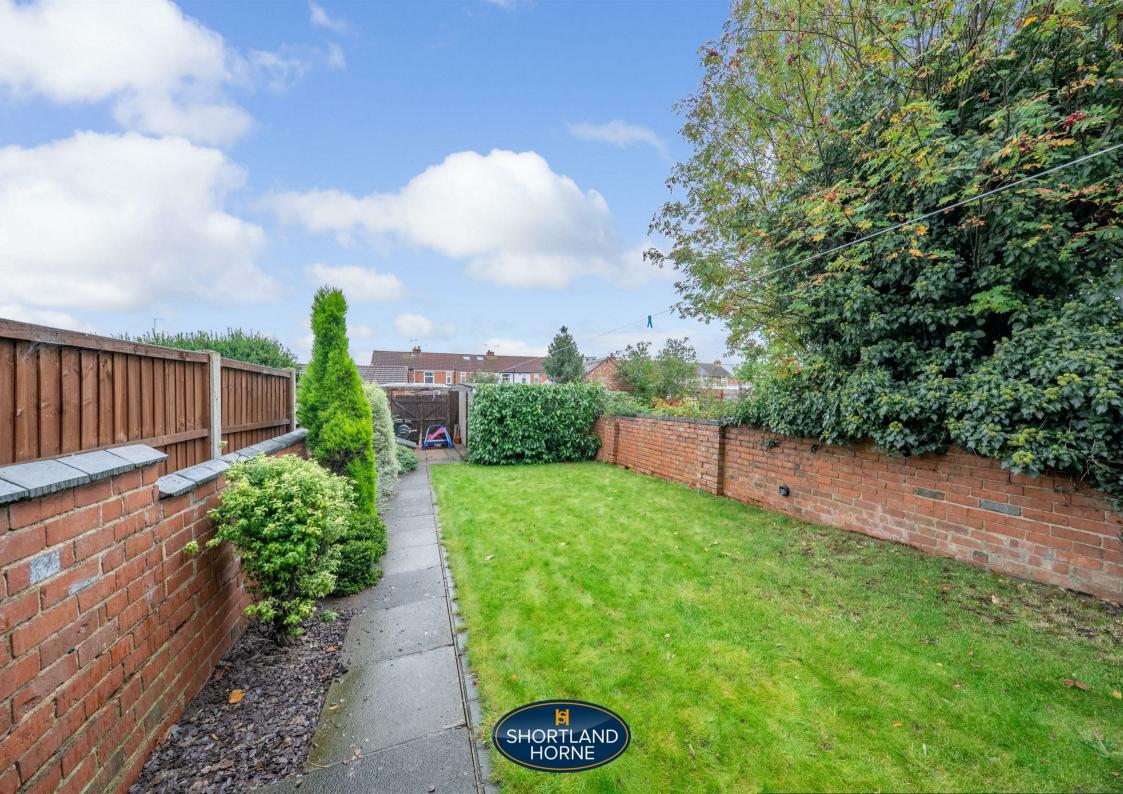

The gardens to the front are fully paved for easy access and to the rear there is a concrete sectional single garage, the garden is mainly laid to lawn with a good sized patio area for outside entertaining. An internal inspection is highly recommended.