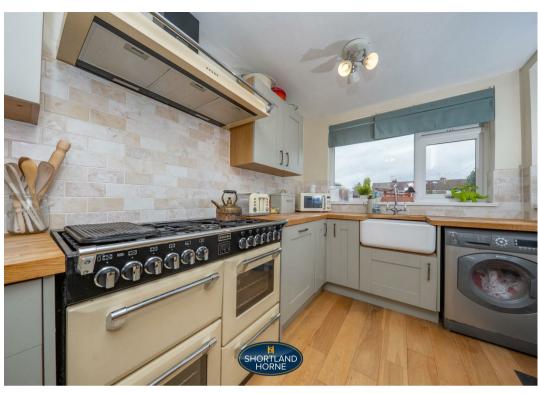

# Dickens Road CV6 2JT

A FABULOUS OPPORTUNITY TO AQUIRE A VERY WELL MAINTAINED THREE BEDROOM TERRACED HOUSE IN KERFSLEY.

This property consists of a main entrance hallway with a storage cupboard under the stairs, a through lounge / dining room with feature fireplace housing a multi fuel burner. The extended kitchen has a full range of floor and wall mounted shaker style units, integrated fridge freezer and dishwasher. There is space for a large range cooker(with extractor fan over) and a washing machine.

# Dimensions

FIRST FLOOR

Hallway

Lounge / Diner

6.83m x 3.51m

Kitchen

4.55m x 2.18m

Garage