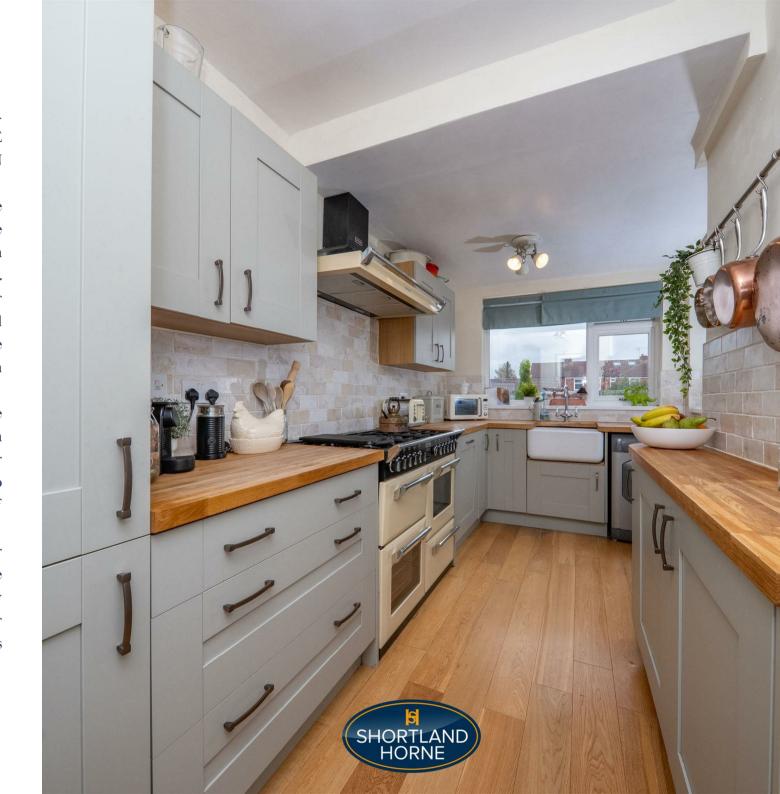

# Dickens Road CV6 2JT

A FABULOUS OPPORTUNITY TO AQUIRE A VERY WELL MAINTAINED THREE BEDROOM TERRACED HOUSE IN KERFSLEY.

This property consists of a main entrance hallway with a storage cupboard under the stairs, a through lounge / dining room with feature fireplace housing a multi fuel burner. The extended kitchen has a full range of floor and wall mounted shaker style units, integrated fridge freezer and dishwasher. There is space for a large range cooker(with extractor fan over) and a washing machine.

# Dimensions

FIRST FLOOR

Hallway

Lounge / Diner

6.83m x 3.51m

Kitchen

4.55m x 2.18m

Garage