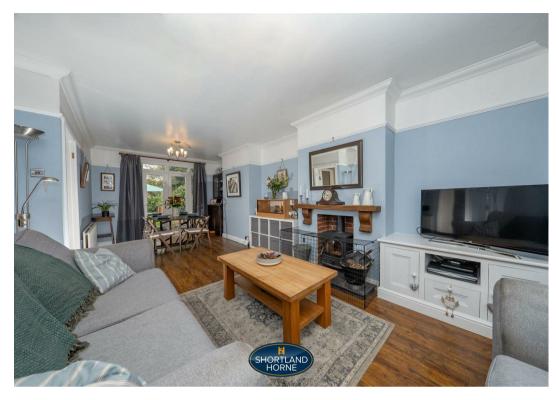

# Dickens Road CV6 2JT

A FABULOUS OPPORTUNITY TO AQUIRE A VERY WELL MAINTAINED THREE BEDROOM TERRACED HOUSE IN KERFSLEY.

This property consists of a main entrance hallway with a storage cupboard under the stairs, a through lounge / dining room with feature fireplace housing a multi fuel burner. The extended kitchen has a full range of floor and wall mounted shaker style units, integrated fridge freezer and dishwasher. There is space for a large range cooker(with extractor fan over) and a washing machine.