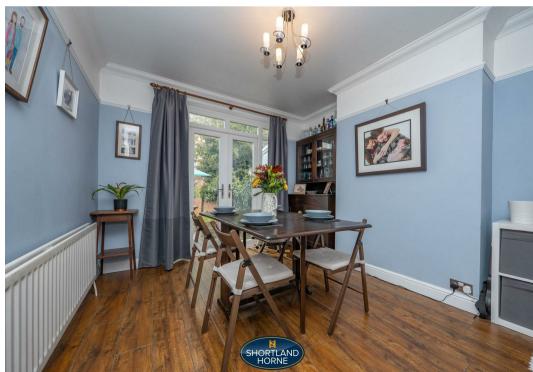

# Dickens Road CV6 2JT

A FABULOUS OPPORTUNITY TO AQUIRE A VERY WELL MAINTAINED THREE BEDROOM TERRACED HOUSE IN KERFSLEY.

This property consists of a main entrance hallway with a storage cupboard under the stairs, a through lounge / dining room with feature fireplace housing a multi fuel burner. The extended kitchen has a full range of floor and wall mounted shaker style units, integrated fridge freezer and dishwasher. There is space for a large range cooker(with extractor fan over) and a washing machine.

# Dimensions

FIRST FLOOR

Hallway

Lounge / Diner

6.83m x 3.51m

Kitchen

4.55m x 2.18m

Garage