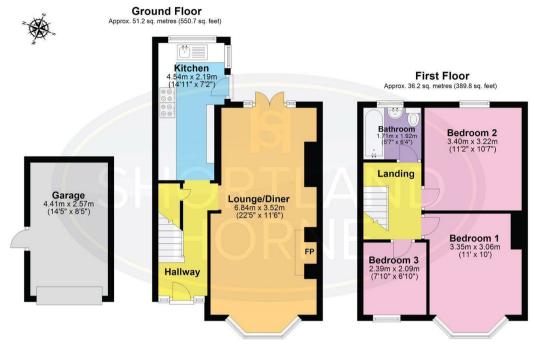

# Dimensions

FIRST FLOOR

Hallway

Lounge / Diner

6.83m x 3.51m

Kitchen

4.55m x 2.18m

Garage

4.39m x 2.57m

FIRST FLOOR

Bedroom 1

3.35m x 3.05m

Bedroom 2

3.40m x 3.23m

Bedroom 3

2.39m x 2.08m

Bathroom

1.70m x 1.93m

**6** shortland-horne.co.uk

#### Floor Plan

Total area: approx. 87.4 sq. metres (940.5 sq. feet)

DISCLAIMER - Floor plans shown are for general guidance only. Whilst every attempt has been made to ensure that the floorplan measurements are as accurate as possible, they are for illustrative purposes only.

### Total area: 940.50 sq ft