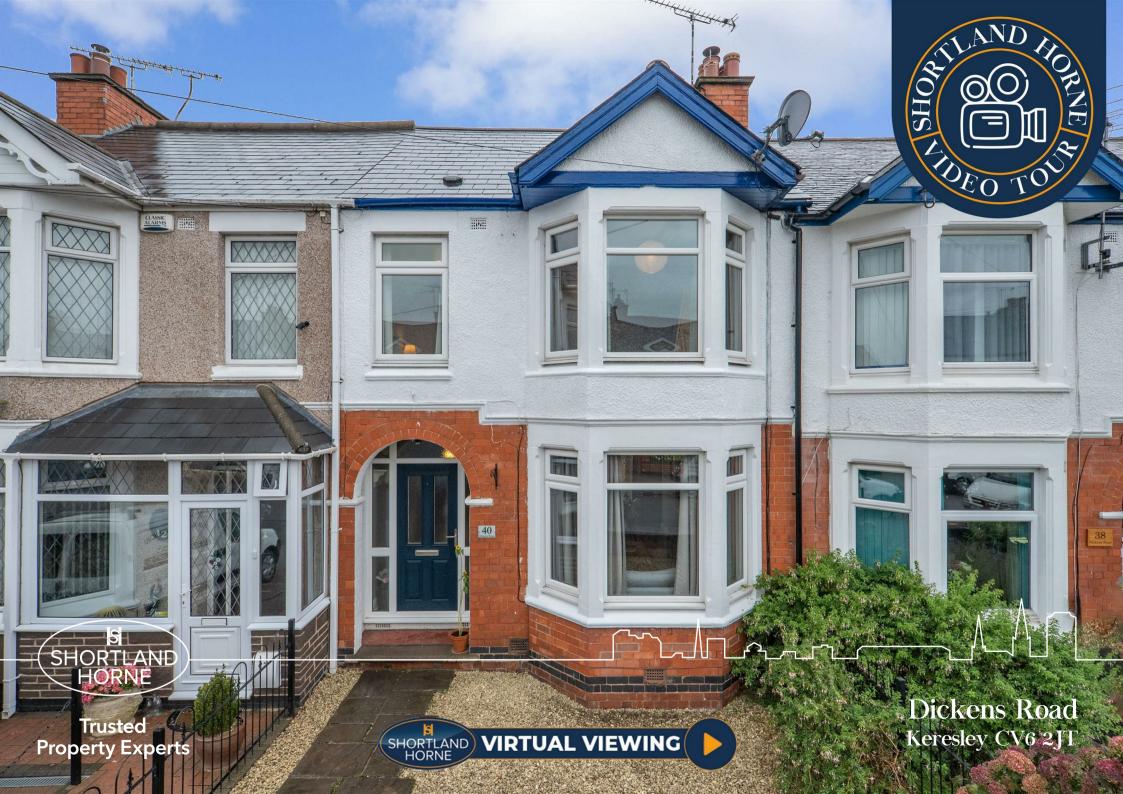

# Dickens Road CV6 2JT

A FABULOUS OPPORTUNITY TO AQUIRE A VERY WELL MAINTAINED THREE BEDROOM TERRACED HOUSE IN KERFSLEY.

This property consists of a main entrance hallway with a storage cupboard under the stairs, a through lounge / dining room with feature fireplace housing a multi fuel burner. The extended kitchen has a full range of floor and wall mounted shaker style units, integrated fridge freezer and dishwasher. There is space for a large range cooker(with extractor fan over) and a washing machine.

The gardens to the front are fully paved for easy access and to the rear there is a concrete sectional single garage, the garden is mainly laid to lawn with a good sized patio area for outside entertaining. An internal inspection is highly recommended.