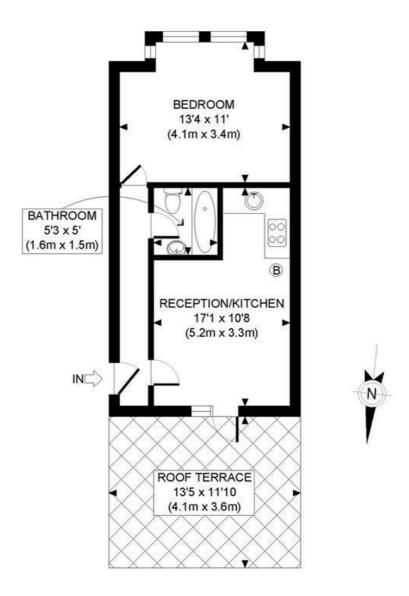

### **Property Size**

367.00 sq ft

**Nearest Transport Links** 

**Property Consultants** 

FIRST FLOOR **GROSS INTERNAL** FLOOR AREA 367 SQ FT

APPROX. GROSS INTERNAL FLOOR AREA: 367 SQ FT/ 34 SQM