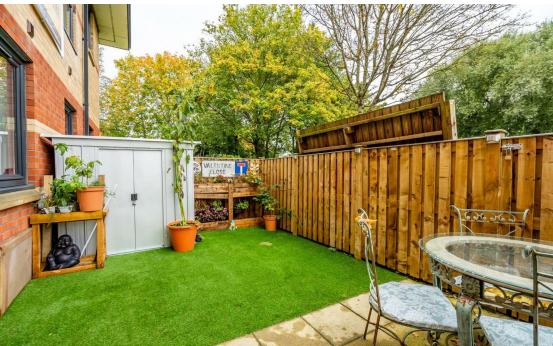

Externally, the property boasts a landscaped rear courtyard with astro turf, paved seating area and a storage shed. There is also allocated parking, viewing is highly recommended.