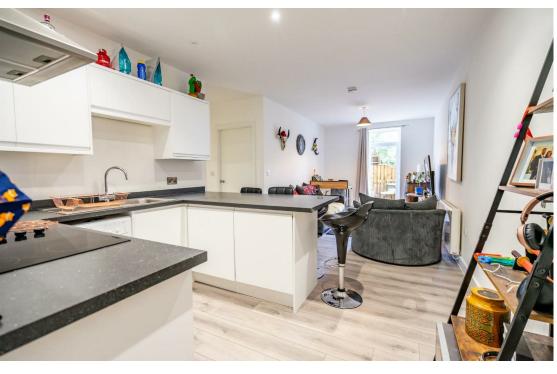

The internal accommodation comprises of a spacious open plan kitchen/living area with access to the rear garden. The kitchen boasts an array of white, gloss contemporary wall and base units, integrated appliances complemented by stylish worktops. There is a double bedroom and a luxury house bathroom.