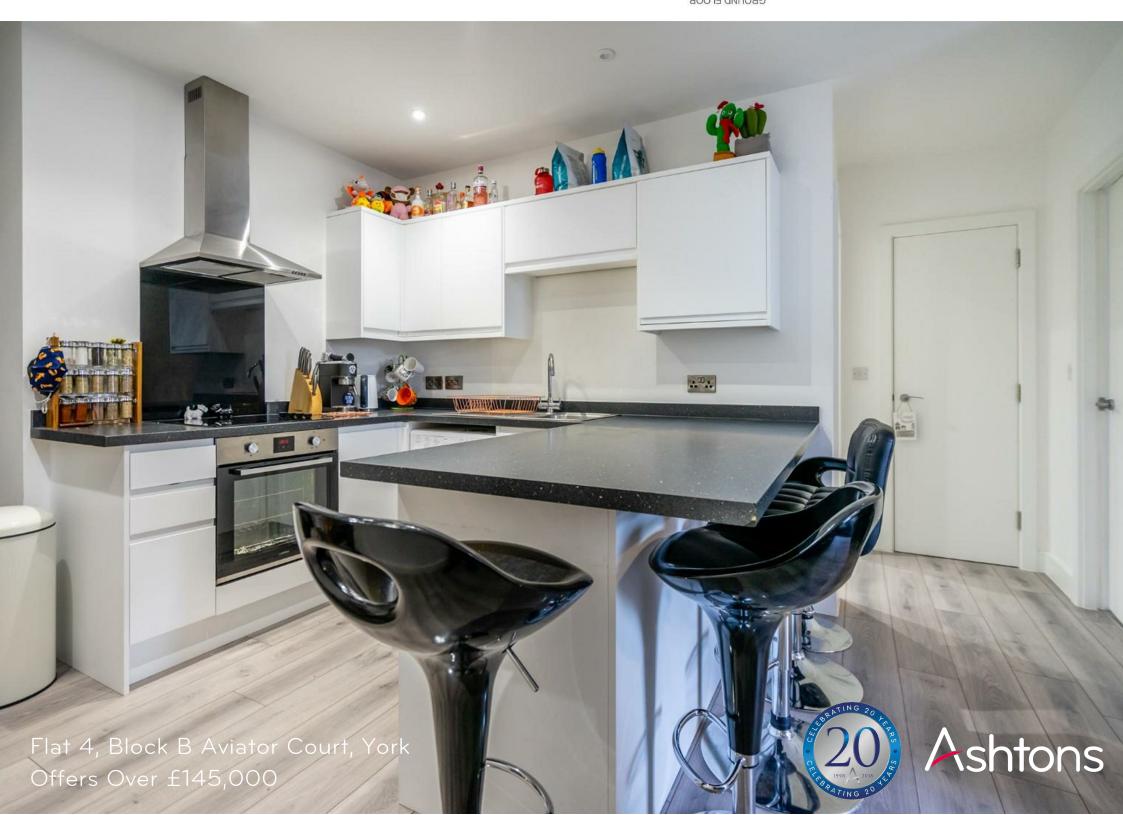

The internal accommodation comprises of a spacious open plan kitchen/living area with access to the rear garden. The kitchen boasts an array of white, gloss contemporary wall and base units, integrated appliances complemented by stylish worktops. There is a double bedroom and a luxury house bathroom.