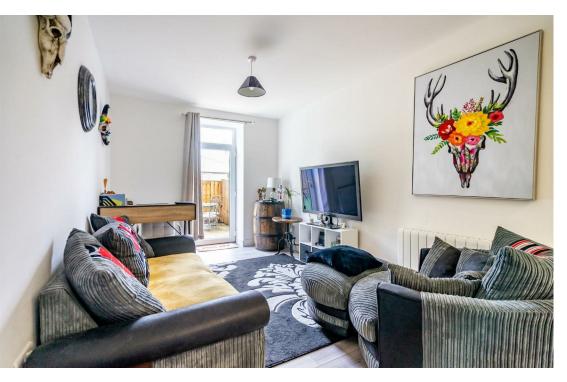

The internal accommodation comprises of a spacious open plan kitchen/living area with access to the rear garden. The kitchen boasts an array of white, gloss contemporary wall and base units, integrated appliances complemented by stylish worktops. There is a double bedroom and a luxury house bathroom.