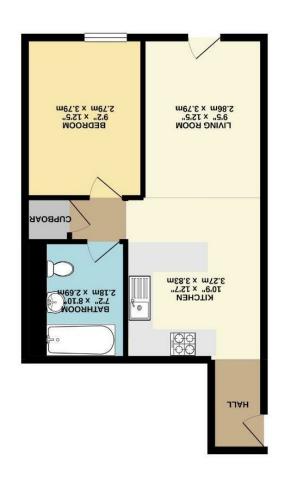

GROUND FLOOR 492 sq.ft. (45.7 sq.m.) approx.

The internal accommodation comprises of a spacious open plan kitchen/living area with access to the rear garden. The kitchen boasts an array of white, gloss contemporary wall and base units, integrated appliances complemented by stylish worktops. There is a double bedroom and a luxury house bathroom.