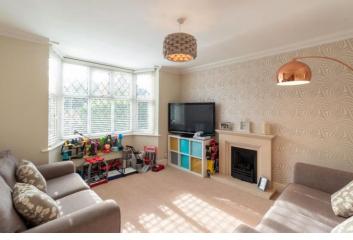

# **Property Description**

On entering the property, you will immediately notice the high standard to which this home has been finished. There is a spacious Dining Room with bay window and a separate Sitting Room which makes the perfect spot for the family to relax. The stunning modern Breakfast Kitchen/Family/Dining Room with bi-fold doors, high ceilings and velux windows is light, airy and perfect for entertaining.