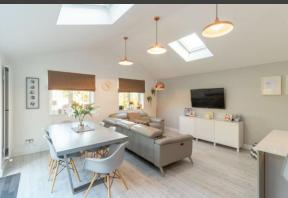

# **Property Description**

On entering the property, you will immediately notice the high standard to which this home has been finished. There is a spacious Dining Room with bay window and a separate Sitting Room which makes the perfect spot for the family to relax. The stunning modern Breakfast Kitchen/Family/Dining Room with bi-fold doors, high ceilings and velux windows is light, airy and perfect for entertaining.

## **OUTSIDE**

The delightful garden has been recently astro turfed so is easy to maintain. There is plenty of space for the children to kick a ball and the terrace makes a lovely spot for the adults to relax.