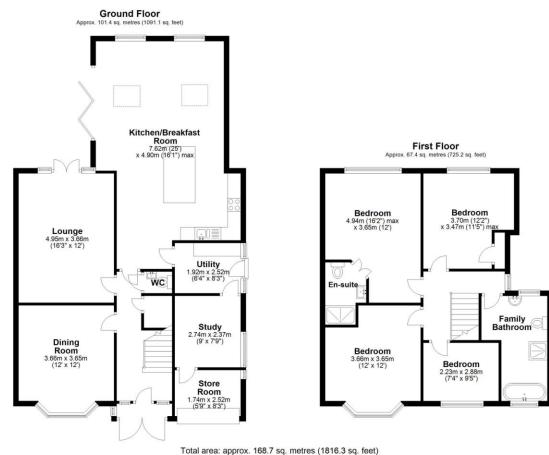

# **Property Description**

On entering the property, you will immediately notice the high standard to which this home has been finished. There is a spacious Dining Room with bay window and a separate Sitting Room which makes the perfect spot for the family to relax. The stunning modern Breakfast Kitchen/Family/Dining Room with bi-fold doors, high ceilings and velux windows is light, airy and perfect for entertaining.

On a practical note, there is a Utility Room, a Study, Store Room and Guest Cloakroom.

Upstairs, there is a Master Bedroom with En-Suite Shower Room and three further Bedrooms. There is a large Family Bathroom with separate bath and shower.

Please note this plan is for illustration purposes only, this is not intended to be a measured survey or comply with RICS guidines. All measurements are approximate and should be checked by prospective buyers/tenants. No responsibility is taken for any error, omission, or mis-statement.

Plan produced using Plantly.