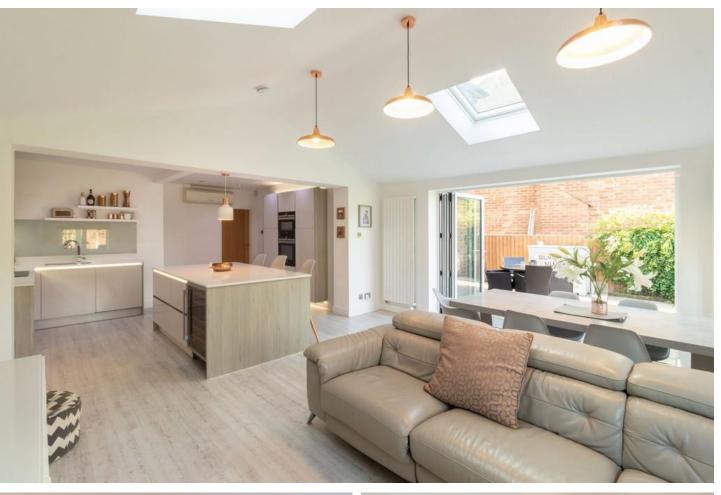

# **Property Description**

On entering the property, you will immediately notice the high standard to which this home has been finished. There is a spacious Dining Room with bay window and a separate Sitting Room which makes the perfect spot for the family to relax. The stunning modern Breakfast Kitchen/Family/Dining Room with bi-fold doors, high ceilings and velux windows is light, airy and perfect for entertaining.

## **OUTSIDE**

The delightful garden has been recently astro turfed so is easy to maintain. There is plenty of space for the children to kick a ball and the terrace makes a lovely spot for the adults to relax.