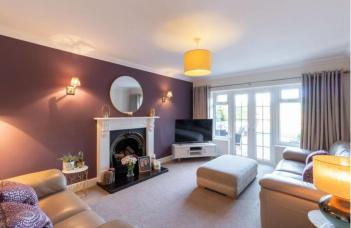

# **Property Description**

On entering the property, you will immediately notice the high standard to which this home has been finished. There is a spacious Dining Room with bay window and a separate Sitting Room which makes the perfect spot for the family to relax. The stunning modern Breakfast Kitchen/Family/Dining Room with bi-fold doors, high ceilings and velux windows is light, airy and perfect for entertaining.