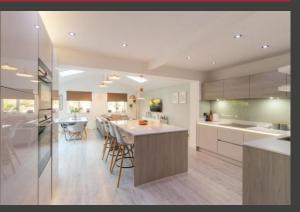

# **Property Description**

On entering the property, you will immediately notice the high standard to which this home has been finished. There is a spacious Dining Room with bay window and a separate Sitting Room which makes the perfect spot for the family to relax. The stunning modern Breakfast Kitchen/Family/Dining Room with bi-fold doors, high ceilings and velux windows is light, airy and perfect for entertaining.