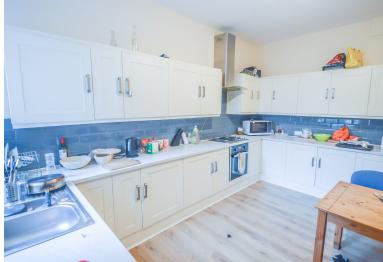

## Full Description

A spacious double bedroom in a shared house. Situated within walking distance to Altrincham Town Centre and Metro-Link it is perfect for a single working professional.

The property has a large modern communal kitchen with utility room leading from this. The property also has three bathrooms which are shared between the residents. Situated on the top floor is a larger than normal double room boasting high ceilings and uPVC windows letting in plenty of light. The room also has a pedestal hand wash basin and feature fireplace.