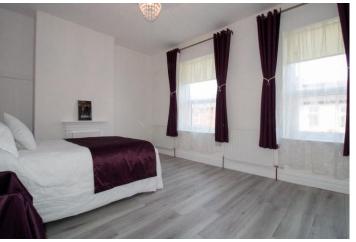

#### **BEDROOM ONE**

12' 10" x 15' 0" (3.93m x 4.59m) Two double glazed windows to front, two radiators and laminate flooring.

### BEDROOM TWO

 $14' 4" \times 9' 5"$  (4.39m x 2.88m) Double glazed window to rear, fitted carpet and radiator.