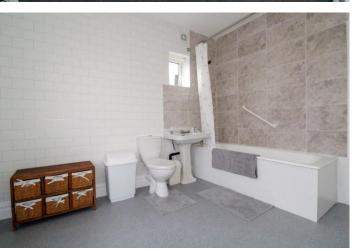

## BATHROOM

11' 2"  $\times$  9' 0" (3.41m  $\times$  2.76m) A three piece suite comprising of low flush WC, pedestal wash hand basin, and panelled bath with mains fed shower over. Vinyl flooring, radiator and double glazed opaque window to rear.