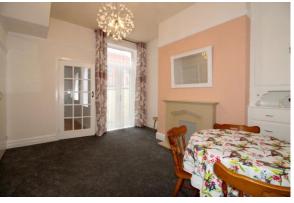

#### **DINING ROOM**

14' 2"  $\times$  11' 8" (4.34m  $\times$  3.58m) Double glazed French doors to rear, fitted carpet, radiator, door into under stairs store. Door into.