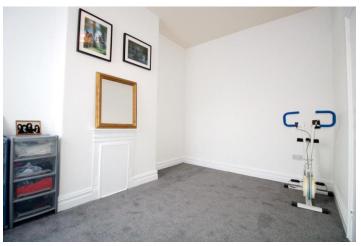

#### **BEDROOM ONE**

12' 10" x 15' 0" (3.93m x 4.59m) Two double glazed windows to front, two radiators and laminate flooring.