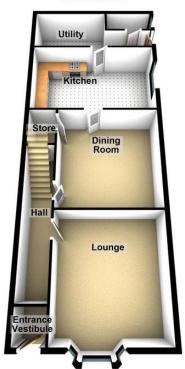

## **Property Description**

ENTRANCE VESTIBULE Vinyl flooring, door into

#### HALL

Fitted carpet and stairs to first floor.

#### LOUNGE

15' 5" x 11' 3" (4.70m x 3.44m) Double glazed bay window to front, fitted carpet, radiator and log burning stove inset into chimney with feature wood mantle piece.

#### **DINING ROOM**

14' 2"  $\times$  11' 8" (4.34m  $\times$  3.58m) Double glazed French doors to rear, fitted carpet, radiator, door into under stairs store. Door into.

#### KITCHEN

10' 8" x 14' 0" (3.27m x 4.29m) A range of wall and base units with complimentary work surfaces over, inset stainless steel sink unit with mixer tap and drainer, space for cooker, plumbing for washing machine, space for fridge freezer, vinyl flooring and double glazed window to side. Door into

#### UTILITY ROOM

6' 4" x 9' 0" (1.95m x 2.76m) Vinyl flooring, double glazed window to side, plumbing for washing machine and dryer, wall mounted boiler. Door to side.

#### GROUND FLOOR WC

Double glazed window to side, low flush WC, vinyl flooring.