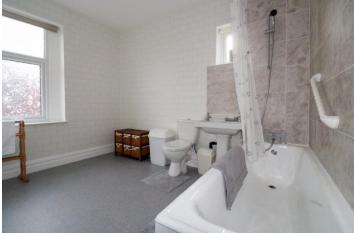

## BATHROOM

11' 2"  $\times$  9' 0" (3.41m  $\times$  2.76m) A three piece suite comprising of low flush WC, pedestal wash hand basin, and panelled bath with mains fed shower over. Vinyl flooring, radiator and double glazed opaque window to rear.