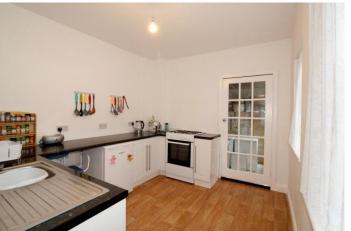

#### KITCHEN

10' 8" x 14' 0" (3.27m x 4.29m) A range of wall and base units with complimentary work surfaces over, inset stainless steel sink unit with mixer tap and drainer, space for cooker, plumbing for washing machine, space for fridge freezer, vinyl flooring and double glazed window to side. Door into