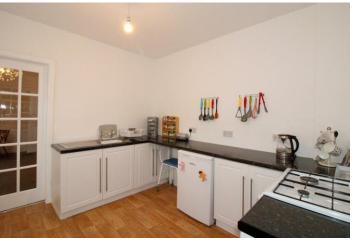

#### KITCHEN

10' 8" x 14' 0" (3.27m x 4.29m) A range of wall and base units with complimentary work surfaces over, inset stainless steel sink unit with mixer tap and drainer, space for cooker, plumbing for washing machine, space for fridge freezer, vinyl flooring and double glazed window to side. Door into

#### UTILITY ROOM

6' 4" x 9' 0" (1.95m x 2.76m) Vinyl flooring, double glazed window to side, plumbing for washing machine and dryer, wall mounted boiler. Door to side.