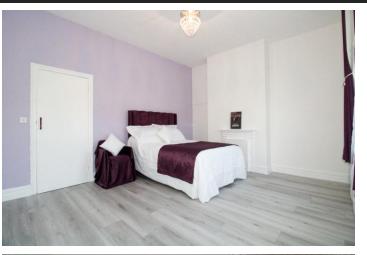

#### **BEDROOM ONE**

12' 10" x 15' 0" (3.93m x 4.59m) Two double glazed windows to front, two radiators and laminate flooring.

### BEDROOM TWO

 $14' 4" \times 9' 5"$  (4.39m x 2.88m) Double glazed window to rear, fitted carpet and radiator.