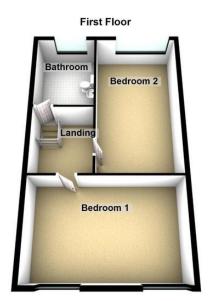

#### **LANDING**

Fitted carpet, access to all rooms.

#### **BEDROOM ONE**

12' 10" x 15' 0" (3.93m x 4.59m) Two double glazed windows to front, two radiators and laminate flooring.

### BEDROOM TWO

 $14' 4" \times 9' 5"$  (4.39m x 2.88m) Double glazed window to rear, fitted carpet and radiator.

## BATHROOM

11' 2"  $\times$  9' 0" (3.41m  $\times$  2.76m) A three piece suite comprising of low flush WC, pedestal wash hand basin, and panelled bath with mains fed shower over. Vinyl flooring, radiator and double glazed opaque window to rear.