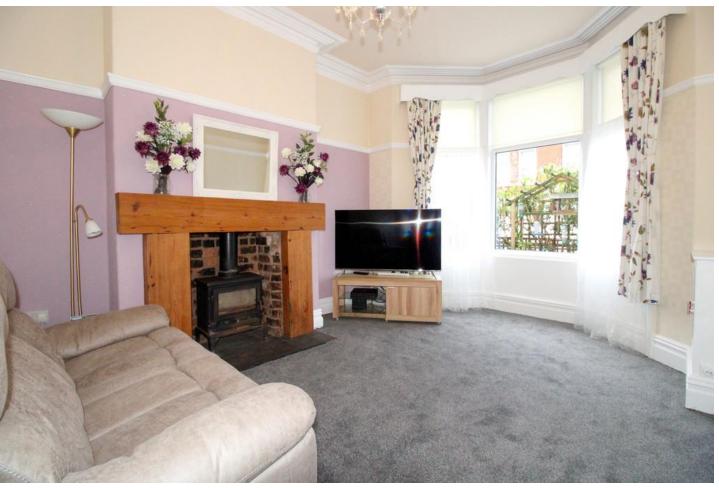

#### LOUNGE

15' 5" x 11' 3" (4.70m x 3.44m) Double glazed bay window to front, fitted carpet, radiator and log burning stove inset into chimney with feature wood mantle piece.