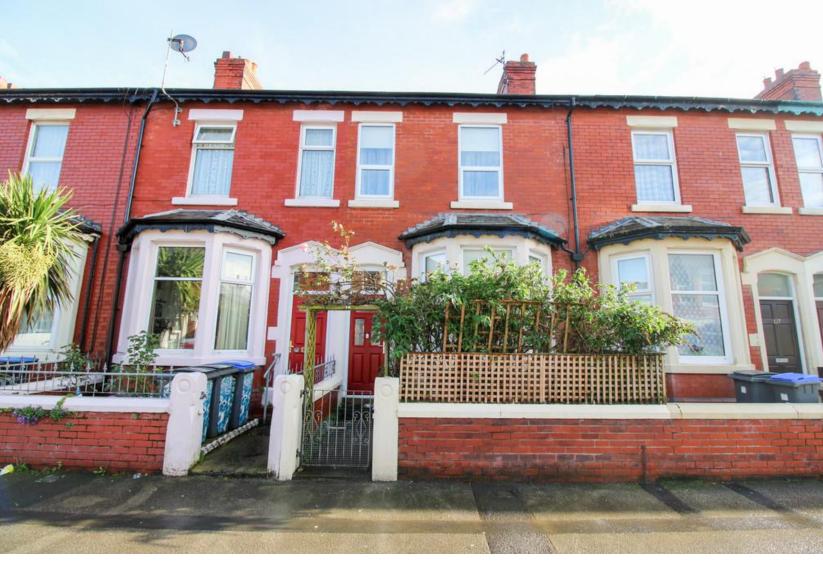

# Peter Street, Blackpool, FY1

A DECEIVINGLY SPACIOUS MID TERRACED HOME - TWO GENEROUS SIZED RECEPTION ROOMS - KITCHEN - UTILITY ROOM AND GROUND FLOOR WC - TWO GOOD SIZED BEDROOMS - LARGE THREE PIECE BATHROOM - ENCLOSED REAR YARD - IDEAL FIRST TIME BUY OR INVESTMENT - NO CHAIN - VIEWINGS HIGHLY RECOMMENDED

## **EXTERIOR**

The front garden is low maintenance with concreted area. The rear garden is enclosed and private.