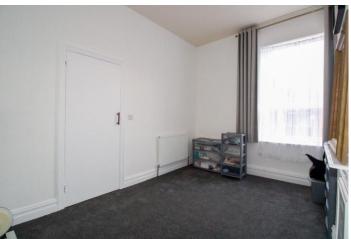

### BEDROOM TWO

 $14' 4" \times 9' 5"$  (4.39m x 2.88m) Double glazed window to rear, fitted carpet and radiator.