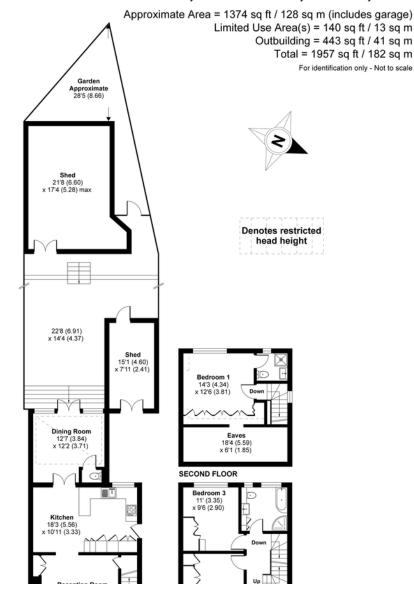

## Council Tax Band

- Four Bedrooms
- Semi Detached Family Home
- Front Reception Room
- Kitchen/Breakfast Room
- Conservatory
- Current EPC Rating E
- Two Bathrooms
- 150 Foot Approximately Rear Garden

## Park Road, New Barnet, Barnet, EN4

Agents Note: Whilst every care has been taken to prepare these particulars, they are for guidance purposes only. All measurements are approximate are for general guidance purposes only and whilst every care has been taken to ensure their accuracy, they should not be relied upon and potential buyers/tenants are advised to recheck the measurements