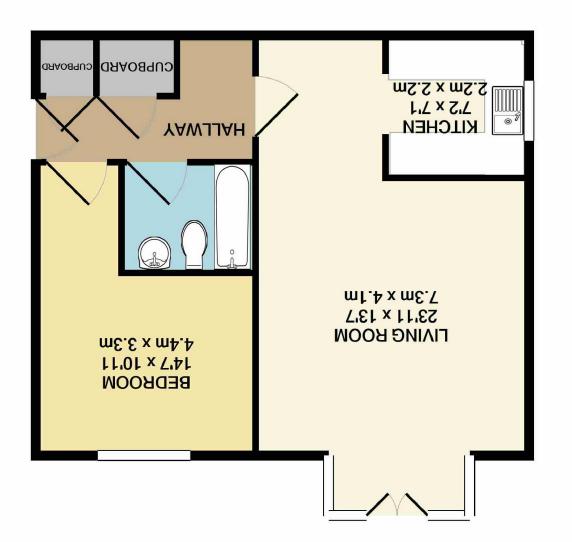

TOTAL APPROX. FLOOR AREA 534 SQ.FT. (49.6 SQ.M.) Measurements are approximate. Not to scale. Illustrative purposes only Made with Metropix ©2020

757-759 Wilmslow Road, Didsbury Village, Manchester

0161 445 445 0180 didsbury@jordanfishwick.co.uk

Postcode - M14 5SL EPC Rating - E Floor Area - 534 sq ft Local Authority - Manchester City Council Council Tax - Band A