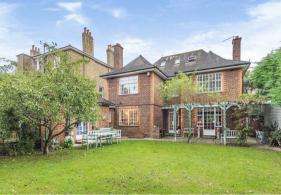

## THE PROPERTY

A unique detached double fronted family home set on a generous plot with flexible accommodation and a huge amount of character. The house has an interesting history being the former home of Midge Ure, whose studio (now 2-bed annexe) in the back garden played host to the recording of the Band Aid song 'Do they know it's Christmas'. Set back from the street the main house comprises a generous front garden with off-street parking, entrance hall, stunning panelled triple aspect reception room, dining room, kitchen/breakfast room, garden room, master bedroom with ensuite, four further bedrooms, two further bathrooms, cellar/utility room, sauna with shower, lovely 64'x54'10 private garden and garage. Further accommodation includes a self-contained annexe comprising open plan kitchen/sitting room, double bedroom, a single bedroom and shower room. Totalling circa 3800 sqft the house, despite being in good condition, offers the ingoing purchase the opportunity to remodel and extend subject to the necessary consents. Grosvenor Road is a guiet tree-lined residential street within a short walk of Chiswick High Road's extensive facilities, the river and local parks including Kew Gardens. Transport links include Gunnersbury Station, local bus routes and the A4/M4 for routes in and out of London.