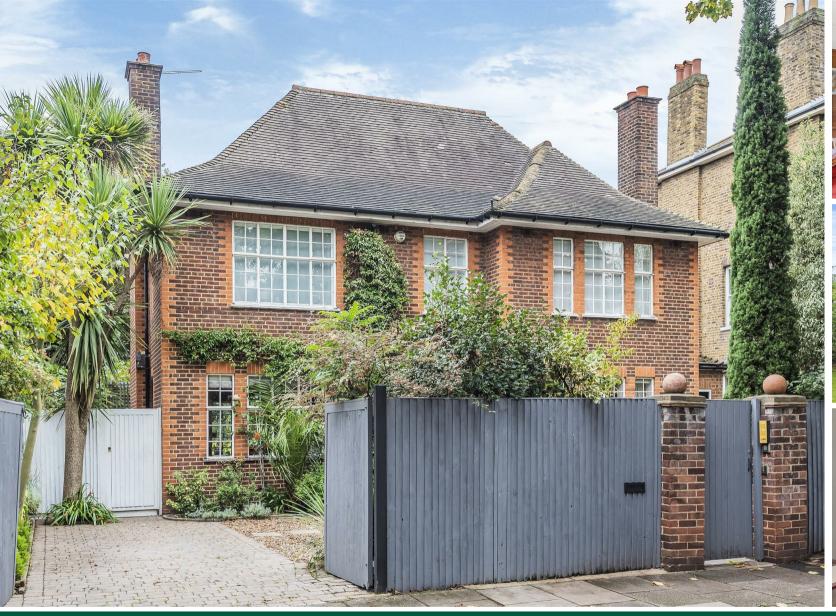

Grosvenor Road, London, W4 4EQ Guide Price £3,000,000

- Unique detached double fronted family home
- Substantial plot with off street parking and garage
- Quiet residential street

- 3800 sqft of accomodation with further potential
- Separate 2-bed annexe
- Seven bedrooms in total

## THE PROPERTY

A unique detached double fronted family home set on a generous plot with flexible accommodation and a huge amount of character. The house has an interesting history being the former home of Midge Ure, whose studio (now 2-bed annexe) in the back garden played host to the recording of the Band Aid song 'Do they know it's Christmas'. Set back from the street the main house comprises a generous front garden with off-street parking, entrance hall, stunning panelled triple aspect reception room, dining room, kitchen/breakfast room, garden room, master bedroom with ensuite, four further bedrooms, two further bathrooms, cellar/utility room, sauna with shower, lovely 64'x54'10 private garden and garage. Further accommodation includes a self-contained annexe comprising open plan kitchen/sitting room, double bedroom, a single bedroom and shower room. Totalling circa 3800 sqft the house, despite being in good condition, offers the ingoing purchase the opportunity to remodel and extend subject to the necessary consents. Grosvenor Road is a guiet tree-lined residential street within a short walk of Chiswick High Road's extensive facilities, the river and local parks including Kew Gardens. Transport links include Gunnersbury Station, local bus routes and the A4/M4 for routes in and out of London.