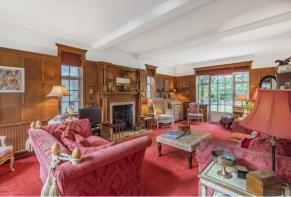

## THE PROPERTY

A unique detached double fronted family home set on a generous plot with flexible accommodation and a huge amount of character. The house has an interesting history being the former home of Midge Ure, whose studio (now 2-bed annexe) in the back garden played host to the recording of the Band Aid song 'Do they know it's Christmas'. Set back from the street the main house comprises a generous front garden with off-street parking, entrance hall, stunning panelled triple aspect reception room, dining room, kitchen/breakfast room, garden room, master bedroom with ensuite, four further bedrooms, two further bathrooms, cellar/utility room, sauna with shower, lovely 64'x54'10 private garden and garage. Further accommodation includes a self-contained annexe comprising open plan kitchen/sitting room, double bedroom, a single bedroom and shower room. Totalling circa 3800 sqft the house, despite being in good condition, offers the ingoing purchase the opportunity to remodel and extend subject to the necessary consents. Grosvenor Road is a guiet tree-lined residential street within a short walk of Chiswick High Road's extensive facilities, the river and local parks including Kew Gardens. Transport links include Gunnersbury Station, local bus routes and the A4/M4 for routes in and out of London.