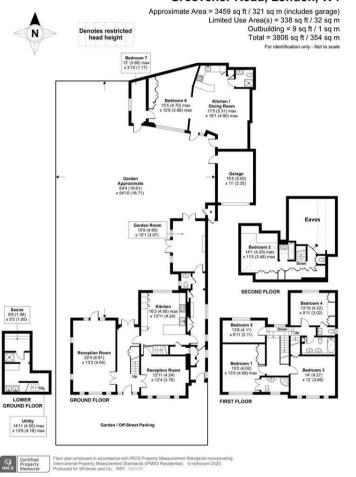

Grosvenor Road, London, W4 4EQ Guide Price £3,000,000

- Unique detached double fronted family home
- Substantial plot with off street parking and garage
- Quiet residential street

- 3800 sqft of accomodation with further potential
- Separate 2-bed annexe
- Seven bedrooms in total

## THE PROPERTY

A unique detached double fronted family home set on a generous plot with flexible accommodation and a huge amount of character. The house has an interesting history being the former home of Midge Ure, whose studio (now 2-bed annexe) in the back garden played host to the recording of the Band Aid song 'Do they know it's Christmas'. Set back from the street the main house comprises a generous front garden with off-street parking, entrance hall, stunning panelled triple aspect reception room, dining room, kitchen/breakfast room, garden room, master bedroom with ensuite, four further bedrooms, two further bathrooms, cellar/utility room, sauna with shower, lovely 64'x54'10 private garden and garage. Further accommodation includes a self-contained annexe comprising open plan kitchen/sitting room, double bedroom, a single bedroom and shower room. Totalling circa 3800 sqft the house, despite being in good condition, offers the ingoing purchase the opportunity to remodel and extend subject to the necessary consents. Grosvenor Road is a guiet tree-lined residential street within a short walk of Chiswick High Road's extensive facilities, the river and local parks including Kew Gardens. Transport links include Gunnersbury Station, local bus routes and the A4/M4 for routes in and out of London.