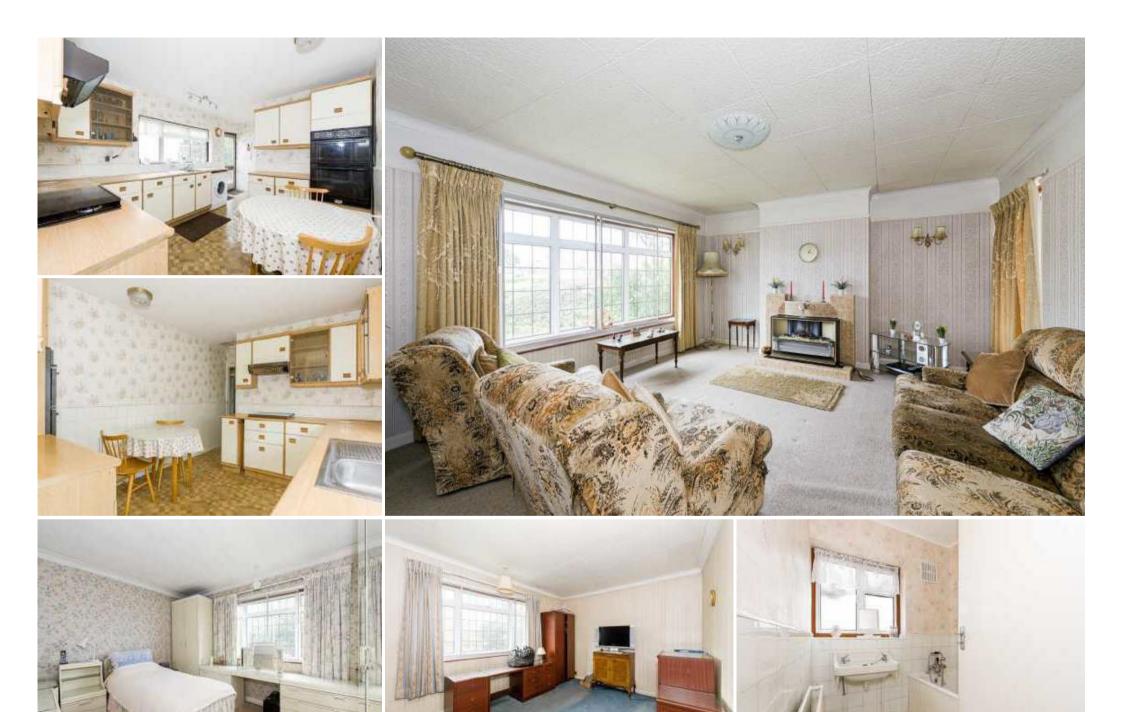

No Ongoing Chain.

The property boasts an abundance of light and airy rooms throughout. The layout consists of two genuine double bedrooms, a generously sized lounge area, along with a kitchen large enough for a dining space too.

There is also bathroom with separate w/c, a large loft space for storage, as well as an integral garage which could be converted into another bedroom / reception. Outside there is a mainly laid to lawn garden which wraps around the property, a second detached garage, with it's own private driveway.