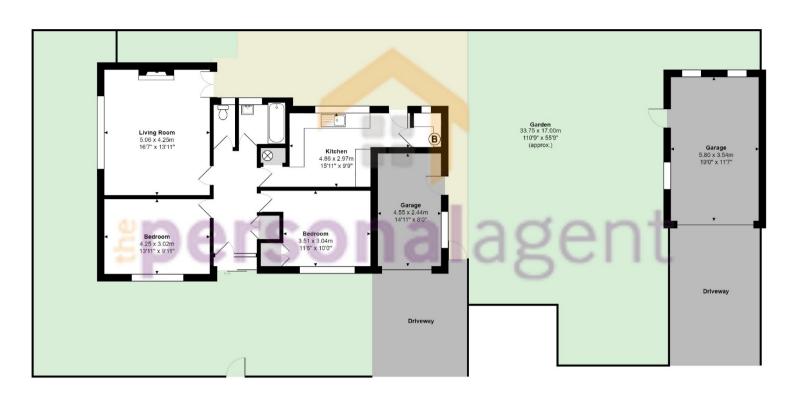

There is also bathroom with separate w/c, a large loft space for storage, as well as an integral garage which could be converted into another bedroom / reception. Outside there is a mainly laid to lawn garden which wraps around the property, a second detached garage, with it's own private driveway.

Freehold.

Great Tattenhams, Epsom

Total Area: 82.2 m² ... 885 ft² (excluding garage, garden)

FOR ILLUSTRATIVE PURPOSES ONLY.

Whilst every attempt has been made to ensure the accuracy of the floor plan shown, all measurements, positioning, fixtures, features, fittings and any other data shown are an approximate interpretation for illustrative purposes only and are not to scale.