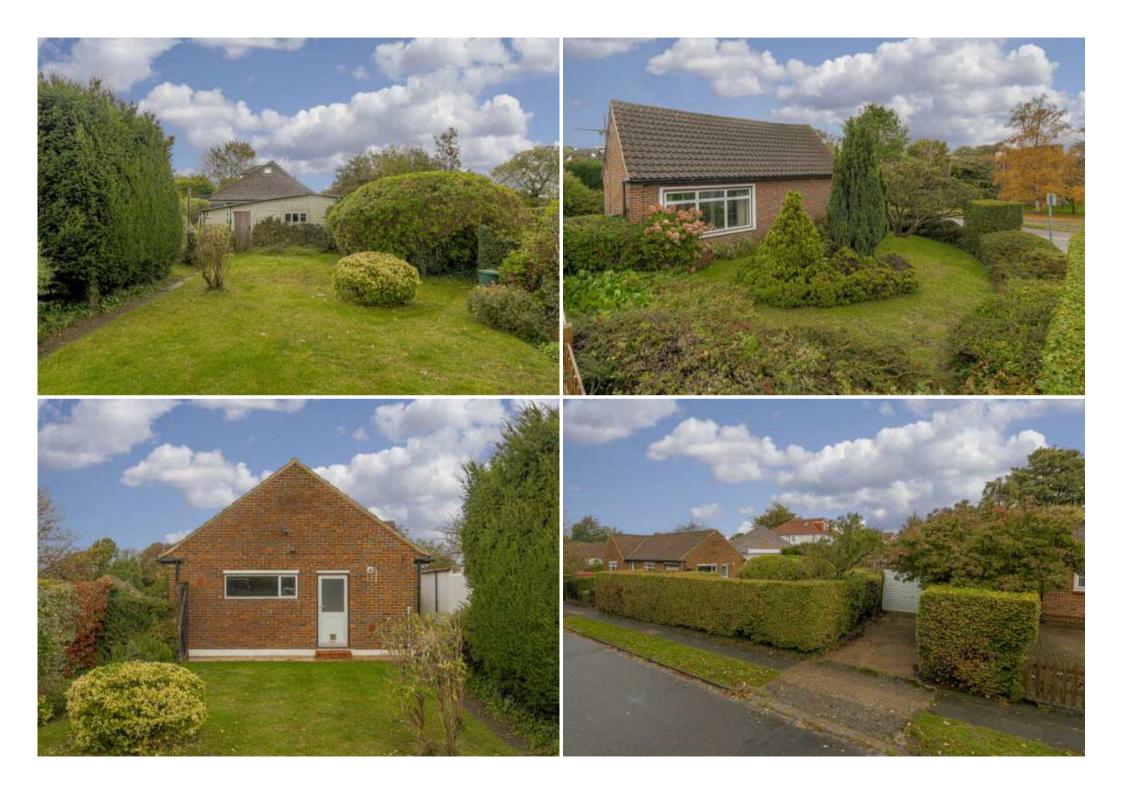

The property offers the perfect opportunity for someone to put their own stamp on, whilst also offering an abundance of space initially with the opportunity to extend STPP, with an added benefit of a garden that's wraps around the property including a private garage and driveway.

There is also bathroom with separate w/c, a large loft space for storage, as well as an integral garage which could be converted into another bedroom / reception. Outside there is a mainly laid to lawn garden which wraps around the property, a second detached garage, with it's own private driveway.