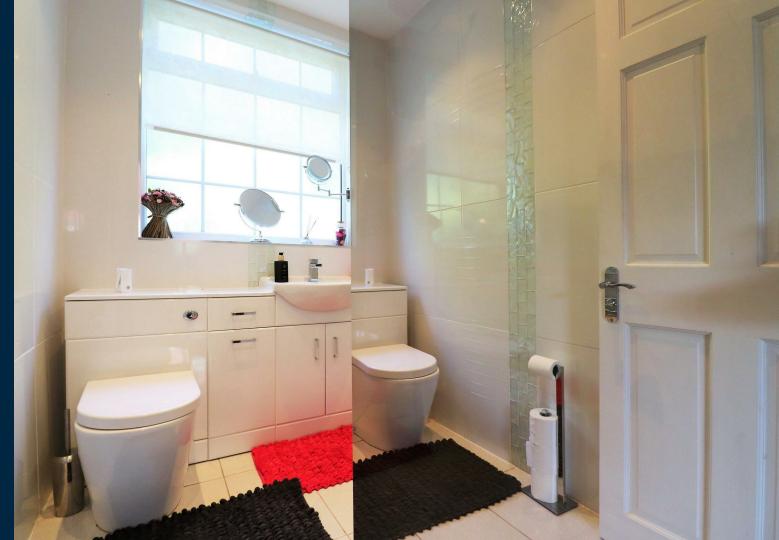

The heart of many homes is the living space, especially if you are upsizing. This large lounge/diner certainly ticks those boxes, spanning approximately 28ft wide this offers more than enough space for a growing family to gather with comfort of an evening. The kitchen leads of the lounge and has a lovely outlook onto the garden. For those who are working from home, another reception room offers versatile living arrangements as a study, snug room or even a fifth bedroom. A ground floor bathroom completes the ground floor accommodation.

For those looking for something different and well designed, the bespoke oak staircase with the added details of spot lights within adds to the charm. Four bedrooms two of which are en suite are to the first floor.