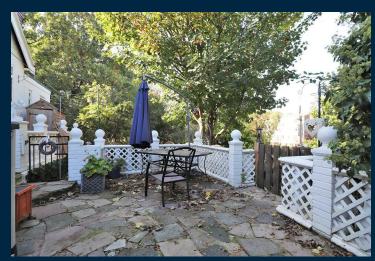

Outside the garden is something very special. A large decking area offering a raised platform to gather with friends and family as well as a sizeable plot to the side. Accessible from the front of the property is an additional area currently being utilised as a salon. water connection and lighting is within and could be a great cinema room or even in its current form for those in the hairdressing/beauty industry.

Off street parking is available.

- Large Lounge/Diner
- Huge Plot On The Side
- Two En Suites And Family **Bathroom**
- 1,533 Sq.Ft
- Private Rear Garden
- EPC: TBC
- Off Street Parking
- Close To Local Amenities
- Great Family Home