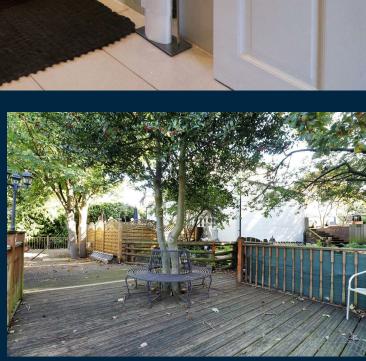

Outside the garden is something very special. A large decking area offering a raised platform to gather with friends and family as well as a sizeable plot to the side. Accessible from the front of the property is an additional area currently being utilised as a salon. water connection and lighting is within and could be a great cinema room or even in its current form for those in the hairdressing/beauty industry.