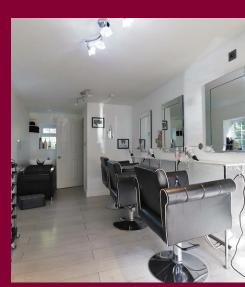

Outside the garden is something very special. A large decking area offering a raised platform to gather with friends and family as well as a sizeable plot to the side. Accessible from the front of the property is an additional area currently being utilised as a salon. water connection and lighting is within and could be a great cinema room or even in its current form for those in the hairdressing/beauty industry.