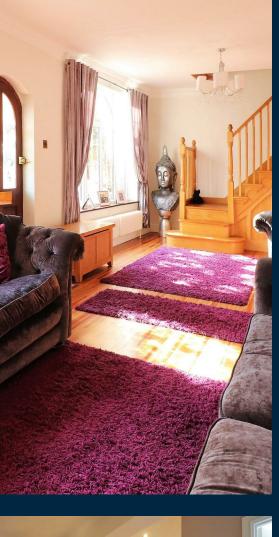

The heart of many homes is the living space, especially if you are upsizing. This large lounge/diner certainly ticks those boxes, spanning approximately 28ft wide this offers more than enough space for a growing family to gather with comfort of an evening. The kitchen leads of the lounge and has a lovely outlook onto the garden. For those who are working from home, another reception room offers versatile living arrangements as a study, snug room or even a fifth bedroom. A ground floor bathroom completes the ground floor accommodation.

For those looking for something different and well designed, the bespoke oak staircase with the added details of spot lights within adds to the charm. Four bedrooms two of which are en suite are to the first floor.