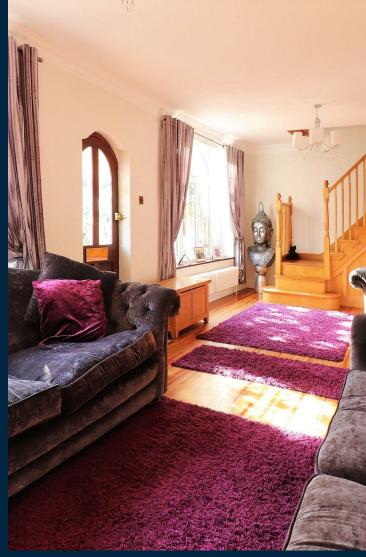

The heart of many homes is the living space, especially if you are upsizing. This large lounge/diner certainly ticks those boxes, spanning approximately 28ft wide this offers more than enough space for a growing family to gather with comfort of an evening. The kitchen leads of the lounge and has a lovely outlook onto the garden. For those who are working from home, another reception room offers versatile living arrangements as a study, snug room or even a fifth bedroom. A ground floor bathroom completes the ground floor accommodation.

For those looking for something different and well designed, the bespoke oak staircase with the added details of spot lights within adds to the charm. Four bedrooms two of which are en suite are to the first floor.