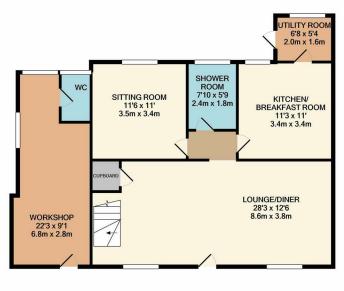

## **Bexley Road, Erith**

BEDROOM 1 15'1 x 14'9 4.6m x 4.5m

TOTAL APPROX. FLOOR AREA 1533 SQ.FT. (142.4 SQ.M.)

rightmove 🗅

Zoopla.co.uk

**IMPORTANT:** These property details are set out as a general guideline only and do not constitute any part of an offer or contract. Any services, equipment, fittings or central heating systems have not been tested and no warranty is given or implied that these are in working order. Buyers are advised to obtain verification from the solicitor or surveyor. Fixtures, fittings and other items are not included unless specified. All measurements, distances and areas are approximate, and for guidance only. Room measurements are taken to the nearest 3" and prospective buyers are advised to check these for any particular purpose, e.g fitted carpets and furniture.

The heart of many homes is the living space, especially if you are upsizing. This large lounge/diner certainly ticks those boxes, spanning approximately 28ft wide this offers more than enough space for a growing family to gather with comfort of an evening. The kitchen leads of the lounge and has a lovely outlook onto the garden. For those who are working from home, another reception room offers versatile living arrangements as a study, snug room or even a fifth bedroom. A ground floor bathroom completes the ground floor accommodation.

For those looking for something different and well designed, the bespoke oak staircase with the added details of spot lights within adds to the charm. Four bedrooms two of which are en suite are to the first floor.

Off street parking is available.

- Large Lounge/Diner
- Huge Plot On The Side
- Two En Suites And Family **Bathroom**
- 1,533 Sq.Ft
- Private Rear Garden
- EPC: TBC
- Off Street Parking
- Close To Local Amenities
- Great Family Home