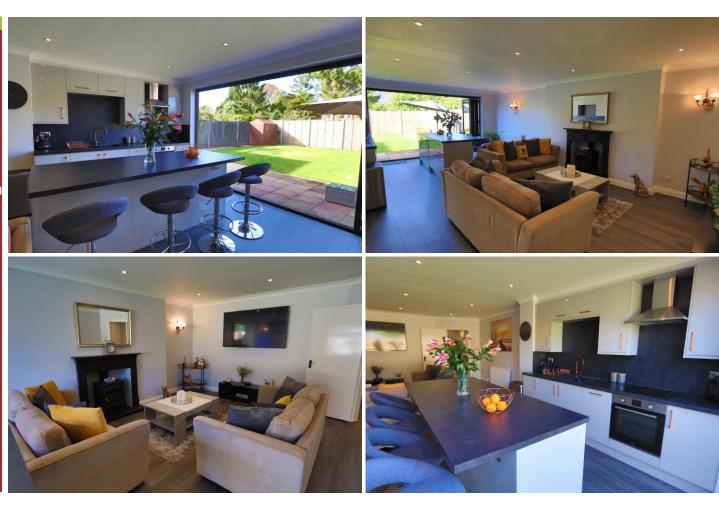

222 Coulsdon Road, Coulsdon, Surrey, CR5 2LF - Price £514,000

SALES & LETTINGS

Being sold with the benefit of NO ONWARD CHAIN this superbly presented THREE BEDROOM semi-detached bungalow has been refurbished throughout to an exacting standard by the current vendor boasting an ultra-modern fitted kitchen set in open plan living accommodation with bi-fold doors leading onto a secluded level rear garden with patio area. VIEWING IS STRONGLY RECOMMENDED. This delightful home is located just a short level walk from the picturesque village Old Coulsdon offering excellent local amenities including the Old Coulsdon Bowling Club and Coulsdon Manor golf course as well as shopping parade, choice of churches, library and Grange Park. The area is well served for local schools and transport links and Old Coulsdon is surrounded by some delightful green belt countryside. Coulsdon town also offers comprehensive facilities and a choice of stations and is ideally placed for easy access to the M23 / M25 motorways.

- Three Bedroom Semi Detached Bungalow
- Modern High Finished Throughout
- Open Plan Lounge/Kitchen
- Main Bedroom with En-suite Shower Room
- Family Bathroom
- Large Patio Area
- Further Lawned Garden Section
- Close to Old Coulsdon Village
- No Onward Chain
- Viewing Strongly Recommended