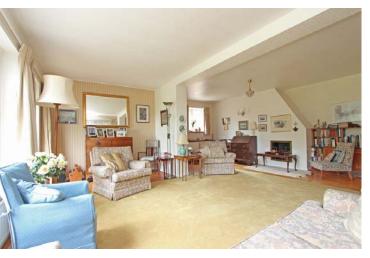

Entrance Lobby Hall Cloakroom
Sitting Room Dining Room
Kitchen - Breakfast Room Rear Lobby
4 Bedrooms 2 Bathrooms including 1 Ensuite
Attached Garage
Around 60' Deep Frontage with Ample Parking
Some 150' Rear Garden

Available for the first time in 65 years, the house is available with no onward chain.

21' x 19' Sitting Room overlooking the garden | Fitted Kitchen with Breakfast Area | Two Bathrooms, One Being Ensuite | 27'7 x 8' Garage | Deep Frontage with space for several cars | Lovely secluded Garden of some 150' x 50' | Scope for Extension and Updating | Same ownership for 65 Years | Private Cul De Sac Location | No Onward Chain