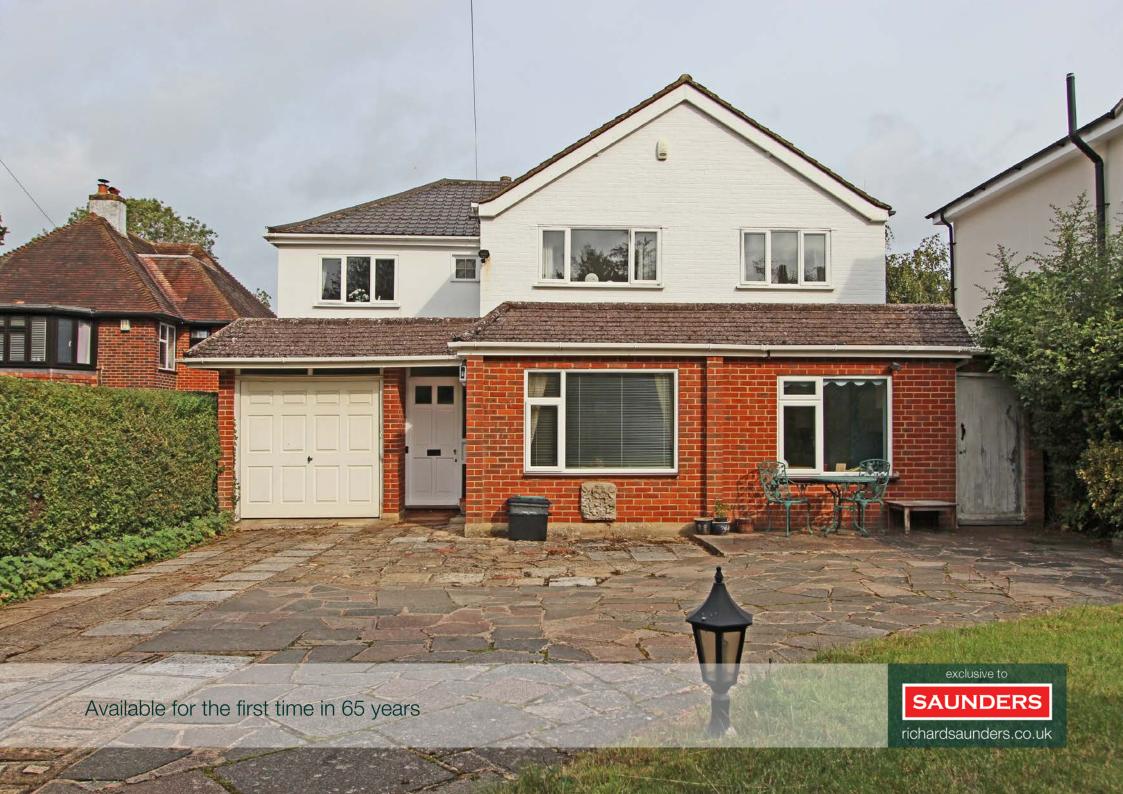

## Chipstead CR5

Banstead 3 miles Coulsdon 2 miles London by rail 35 minutes from Chipstead or 25 minutes from Coulsdon South M25/M23 Intersection 15 minutes All times and distances are approximate

Great potential in this quiet, private close. This detached house has the perfect location amongst homes of similar and higher value, creating a rare opportunity for further extension and refurbishment to enhance the good size family accommodation. Available with no onward chain.

Individually designed and built in 1955, this good size home has been extended over the years and now offers the opportunity for the next owners to update and extend further in this quiet, private and high-value location.

Available for the first time in 65 years, the house is available with no onward chain.

21' x 19' Sitting Room overlooking the garden | Fitted Kitchen with Breakfast Area | Two Bathrooms, One Being Ensuite | 27'7 x 8' Garage | Deep Frontage with space for several cars | Lovely secluded Garden of some 150' x 50' | Scope for Extension and Updating | Same ownership for 65 Years | Private Cul De Sac Location | No Onward Chain