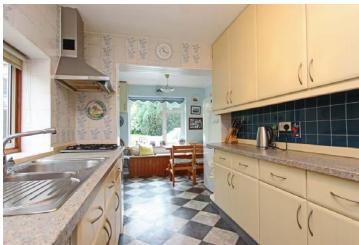

Entrance Lobby Hall Cloakroom
Sitting Room Dining Room
Kitchen - Breakfast Room Rear Lobby
4 Bedrooms 2 Bathrooms including 1 Ensuite
Attached Garage
Around 60' Deep Frontage with Ample Parking
Some 150' Rear Garden

Available for the first time in 65 years, the house is available with no onward chain.

21' x 19' Sitting Room overlooking the garden | Fitted Kitchen with Breakfast Area | Two Bathrooms, One Being Ensuite | 27'7 x 8' Garage | Deep Frontage with space for several cars | Lovely secluded Garden of some 150' x 50' | Scope for Extension and Updating | Same ownership for 65 Years | Private Cul De Sac Location | No Onward Chain