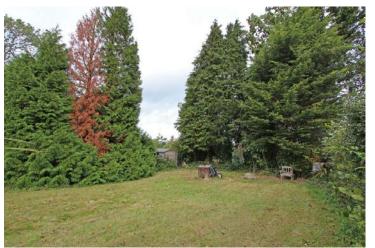

Entrance Lobby Hall Cloakroom
Sitting Room Dining Room
Kitchen - Breakfast Room Rear Lobby
4 Bedrooms 2 Bathrooms including 1 Ensuite
Attached Garage
Around 60' Deep Frontage with Ample Parking
Some 150' Rear Garden

Available for the first time in 65 years, the house is available with no onward chain.

21' x 19' Sitting Room overlooking the garden | Fitted Kitchen with Breakfast Area | Two Bathrooms, One Being Ensuite | 27'7 x 8' Garage | Deep Frontage with space for several cars | Lovely secluded Garden of some 150' x 50' | Scope for Extension and Updating | Same ownership for 65 Years | Private Cul De Sac Location | No Onward Chain