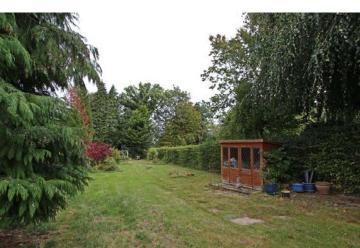

Entrance Lobby Hall Cloakroom
Sitting Room Dining Room
Kitchen - Breakfast Room Rear Lobby
4 Bedrooms 2 Bathrooms including 1 Ensuite
Attached Garage
Around 60' Deep Frontage with Ample Parking
Some 150' Rear Garden

Available for the first time in 65 years, the house is available with no onward chain.

21' x 19' Sitting Room overlooking the garden | Fitted Kitchen with Breakfast Area | Two Bathrooms, One Being Ensuite | 27'7 x 8' Garage | Deep Frontage with space for several cars | Lovely secluded Garden of some 150' x 50' | Scope for Extension and Updating | Same ownership for 65 Years | Private Cul De Sac Location | No Onward Chain