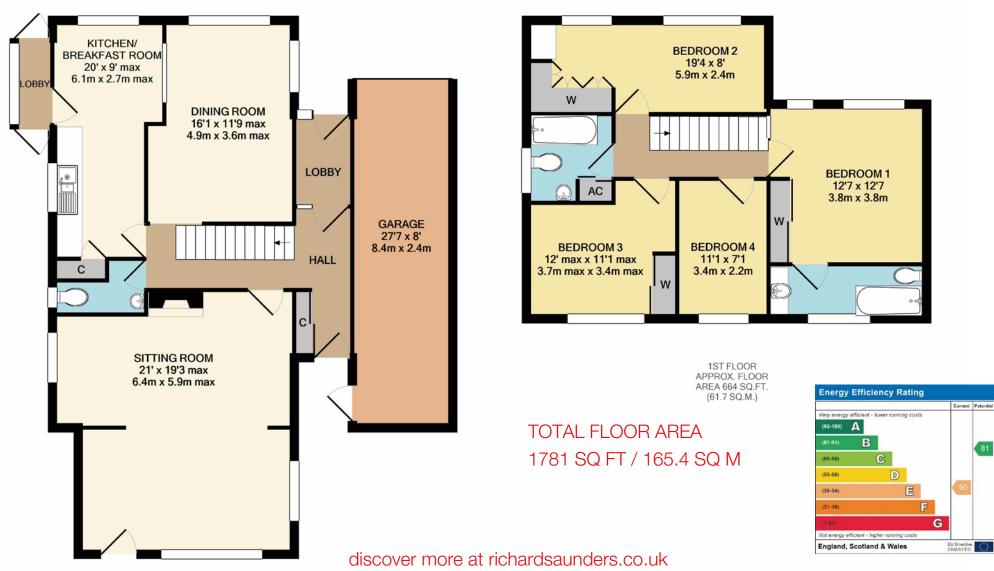

Entrance Lobby Hall Cloakroom
Sitting Room Dining Room
Kitchen - Breakfast Room Rear Lobby
4 Bedrooms 2 Bathrooms including 1 Ensuite
Attached Garage
Around 60' Deep Frontage with Ample Parking
Some 150' Rear Garden

Available for the first time in 65 years, the house is available with no onward chain.

21' x 19' Sitting Room overlooking the garden | Fitted Kitchen with Breakfast Area | Two Bathrooms, One Being Ensuite | 27'7 x 8' Garage | Deep Frontage with space for several cars | Lovely secluded Garden of some 150' x 50' | Scope for Extension and Updating | Same ownership for 65 Years | Private Cul De Sac Location | No Onward Chain

GROUND FLOOR APPROX. FLOOR AREA 1116 SQ.FT (103.7 SQ.M.) IMPORTANT NOTICE TO PURCHASERS: We endeavour to make our sales particulars accurate and reliable, however, they do not constitute or form part of an offer or any contract and none is to be relied upon as statements of representation or fact. The services, systems and appliances listed in this specification have not been tested by us and no guarantees as to their operating ability or efficiency are given. All measurements have been taken as guide to prospective buyers only, and are not precise. If you require clarification or further information on any points, please contact us, especially if you are travelling some distance to view.