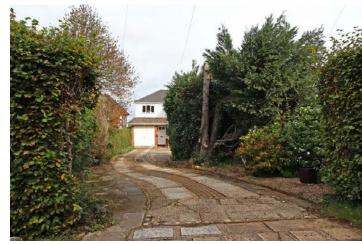

Entrance Lobby Hall Cloakroom
Sitting Room Dining Room
Kitchen - Breakfast Room Rear Lobby
4 Bedrooms 2 Bathrooms including 1 Ensuite
Attached Garage
Around 60' Deep Frontage with Ample Parking
Some 150' Rear Garden

Available for the first time in 65 years, the house is available with no onward chain.

21' x 19' Sitting Room overlooking the garden | Fitted Kitchen with Breakfast Area | Two Bathrooms, One Being Ensuite | 27'7 x 8' Garage | Deep Frontage with space for several cars | Lovely secluded Garden of some 150' x 50' | Scope for Extension and Updating | Same ownership for 65 Years | Private Cul De Sac Location | No Onward Chain