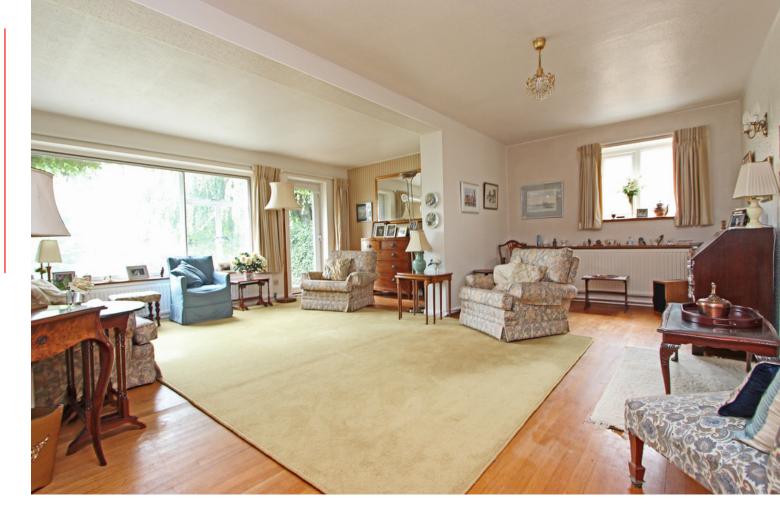

Entrance Lobby Hall Cloakroom
Sitting Room Dining Room
Kitchen - Breakfast Room Rear Lobby
4 Bedrooms 2 Bathrooms including 1 Ensuite
Attached Garage
Around 60' Deep Frontage with Ample Parking
Some 150' Rear Garden

Available for the first time in 65 years, the house is available with no onward chain.

21' x 19' Sitting Room overlooking the garden | Fitted Kitchen with Breakfast Area | Two Bathrooms, One Being Ensuite | 27'7 x 8' Garage | Deep Frontage with space for several cars | Lovely secluded Garden of some 150' x 50' | Scope for Extension and Updating | Same ownership for 65 Years | Private Cul De Sac Location | No Onward Chain