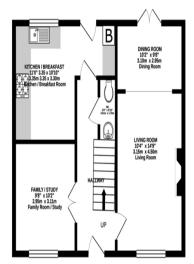

GROUND FLOOR 544 sq.ft. (50.5 sq.m.) approx.

1ST FLOOR 548 sq.ft. (50.9 sq.m.) approx.

TOTAL FLOOR AREA: 1091 sq.ft. (101.4 sq.m.) approx.

Whist overy atempt has been made to ensure the accuracy of the floorplan contained here, measurements of doors, windows, rooms and any other feems are approximate and no responsibility is taken for any error, omission or mis-suternit. This plan is to flasticity exposers only and double used as such by my prospective purchasedr. The services, systems and applicates drown have not been tested and no guarantee as to here operability or efficiency can be given.