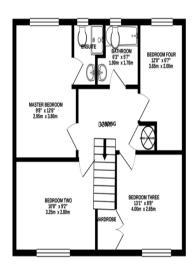

GROUND FLOOR 544 sq.ft. (50.5 sq.m.) approx.

1ST FLOOR 548 sq.ft. (50.9 sq.m.) approx.

TOTAL FLOOR AREA: 1091 sq.ft. (101.4 sq.m.) approx.

Whist overy atempt has been made to ensure the accuracy of the floorplan contained here, measurements of doors, windows, rooms and any other feems are approximate and no responsibility is taken for any error, omission or mis-suternit. This plan is to flasticity exposers only and double used as such by my prospective purchasedr. The services, systems and applicates drown have not been tested and no guarantee as to here operability or efficiency can be given.