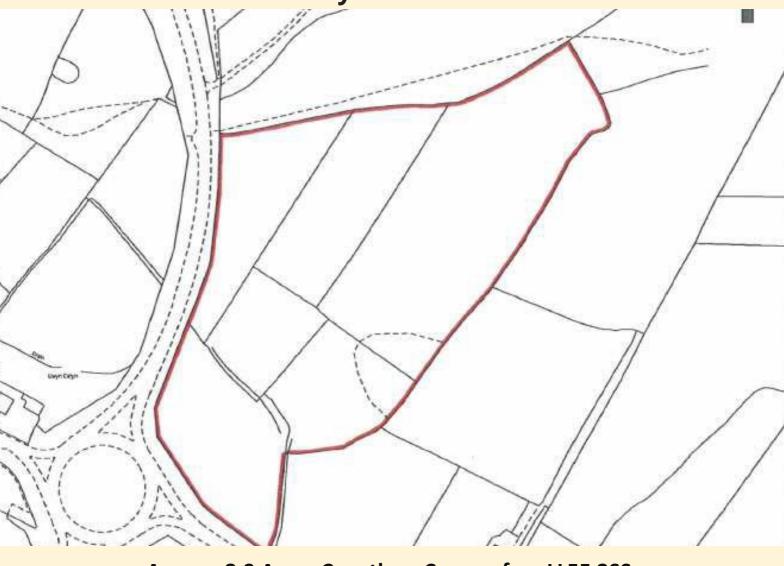

# Approx 8.9 Acres Caeathro, Caernarfon, LL55 2SS Per Acre £7,000 to £9,000

FOR SALE BY INFORMAL TENDER

Approx 8.9 acres of land. A handy parcel of land situated on the outskirts of Caernarfon.

Price Guide: £7,000 - £9,000 per acre (as a whole)

# **Description**

Extending to 8.9 acres of land in conveniently sized enclosures. The land benefits from 2 roadside access points from the A4085 and the Llanrug road. The land is presently down to pasture with natural water supply and loading facilities. A handy parcel of land situated on the outskirts of Caernarfon.

#### **Plan**

The plan provided is for identification purposes only and is not to scale