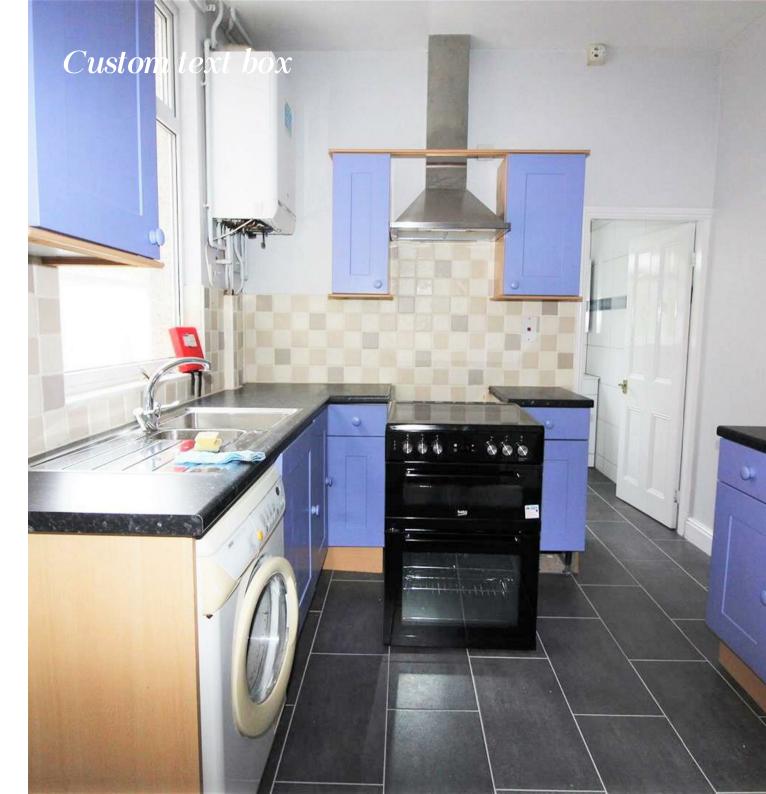

# Kensington Road CV5 6GH

A three bedroom terraced property located in the popular area of Earlsdon benefitting from double glazing and gas central heating throughout. Comprising of two reception rooms, fitted kitchen with fridge, cooker and washing machine, newly fitted ground floor bathroom and three double bedrooms. Other features include a low maintenance rear garden and new carpets. UNFURNISHED. Energy rating TBC.