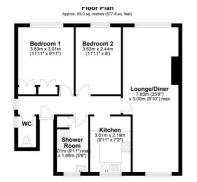

#### Senate Property Services

49a Station Road Knowle Solihull B93 oHN

01564 773200 info@senateproperty.co.uk



# 12 Featherstone Close

Shirley, Solihull, B90 3RL

### £750











Senate Property Services are pleased to offer this two bedroom first floor maisonette with rear garden. Located within a Cul-de-Sac close to local amenities and with M42 motorway link close. Benefiting from double glazing, gas central heating and comprising of canopy porch, entrance hallway with staircase to first floor, lounge/diner with feature fireplace, fitted kitchen, fitted shower room with separate toilet.





## Area Map



#### Floor Plan



## **Energy Efficiency Graph**