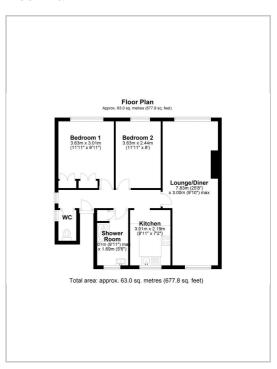

#### Senate Property Services

49a Station Road Knowle Solihull B93 oHN

01564 773200 info@senateproperty.co.uk



# 12 Featherstone Close

Shirley, Solihull, B90 3RL

### £750











Senate Property Services are pleased to offer this two bedroom first floor maisonette with rear garden. Located within a Cul-de-Sac close to local amenities and with M42 motorway link close. Benefiting from double glazing, gas central heating and comprising of canopy porch, entrance hallway with staircase to first floor, lounge/diner with feature fireplace, fitted kitchen, fitted shower room with separate toilet.





## Area Map



#### Floor Plan



## **Energy Efficiency Graph**