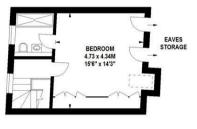

> BEDROOM 4.85 x 4.24M

15'11" x 13'11"

BEDROOM

4.36 x 3.12M

14'4" x 10'3"

Second Floor

First Floor

Zoopla.couk

PrimeLocation.com

rightmove C OnThe Market.com