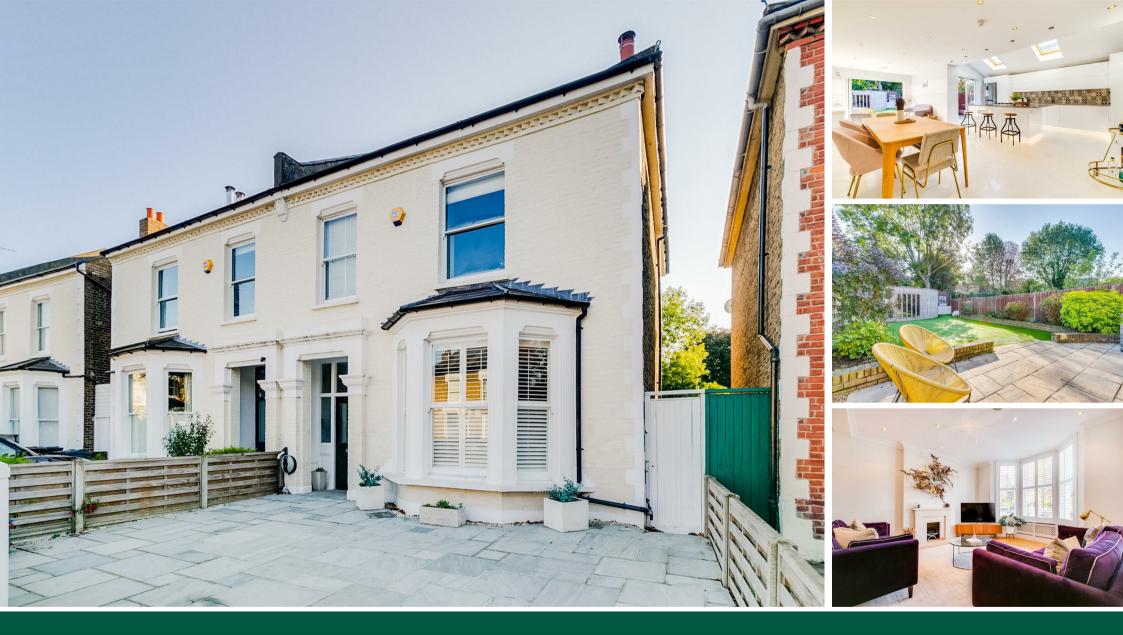

Heathfield Gardens, London, W4 4JU Offers In Excess Of £1,750,000

- Two off-street parking spaces
- Garden office
- Stunning kitchen/family room

Wide tree-lined residential street

BEDROOM 4.17 x 3.45M 13'8" x 11'4"

## THF PROPERTY

An exceptional 2449sqft semi-detached period family home with fantastic proportions located on this wide tree-lined street running south off Turnham Green. Presented in excellent order throughout the accommodation comprises wide entrance hall, 23' reception room with bay window, fabulous kitchen/dining/family room leading onto the garden, large open aspect garden with bespoke garden studio and storage, utility room, cloakroom, master bedroom with luxury ensuite bathroom, three further double bedrooms (one ensuite), generous family bathroom with separate walk-in shower, extensive built-in storage throughout and two off-street parking spaces. The house is very well located for Chiswick High Road's extensive facilities. Transport links include Chiswick Park and Gunnersbury Stations, local bus routes and easy access to the A4/M4 for routes in and out of London.