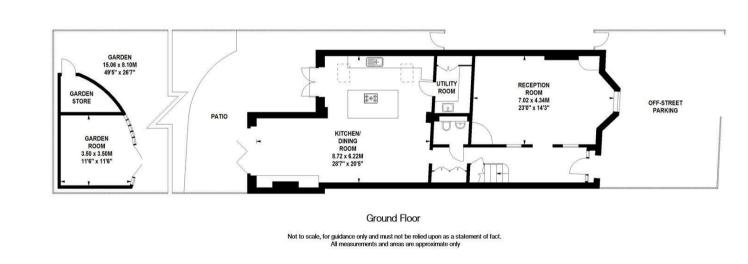

Fantastic proportions

Heathfield Gardens, W4

Approximate gross internal area

227.51 sq m / 2449 sq ft

(Including Garden Room & Garden Store)

Garden Room & Garden Store 16.72 sq m / 180 sq ft

Tenure - Freehold Local Authority - Hounslow Council Tax - Band H

## THF PROPERTY

An exceptional 2449sqft semi-detached period family home with fantastic proportions located on this wide tree-lined street running south off Turnham Green. Presented in excellent order throughout the accommodation comprises wide entrance hall, 23' reception room with bay window, fabulous kitchen/dining/family room leading onto the garden, large open aspect garden with bespoke garden studio and storage, utility room, cloakroom, master bedroom with luxury ensuite bathroom, three further double bedrooms (one ensuite), generous family bathroom with separate walk-in shower, extensive built-in storage throughout and two off-street parking spaces. The house is very well located for Chiswick High Road's extensive facilities. Transport links include Chiswick Park and Gunnersbury Stations, local bus routes and easy access to the A4/M4 for routes in and out of London.